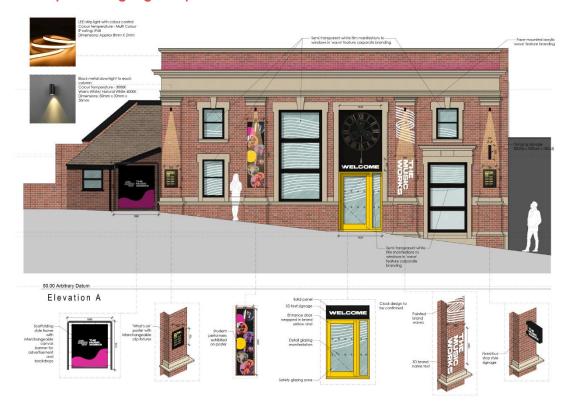

## 1.0 Description of Signage Proposals

The proposed lighting consists of the following types:

## - LED strip light with colour control

Colour temperature: Multi colour

IP rating: IP68

Dimensions: Approx 8mm x 2mm

## - Black metal downlight

Colour temperature: 3000K warm white/4000K natural white

Dimensions: 50mm x 30mm x 50mm

The downlights will be positioned with 0-degree tilt angle to prevent the spread of light outside the target area. Both proposed lighting will be on during regular opening hours of 9am – 11pm daily.