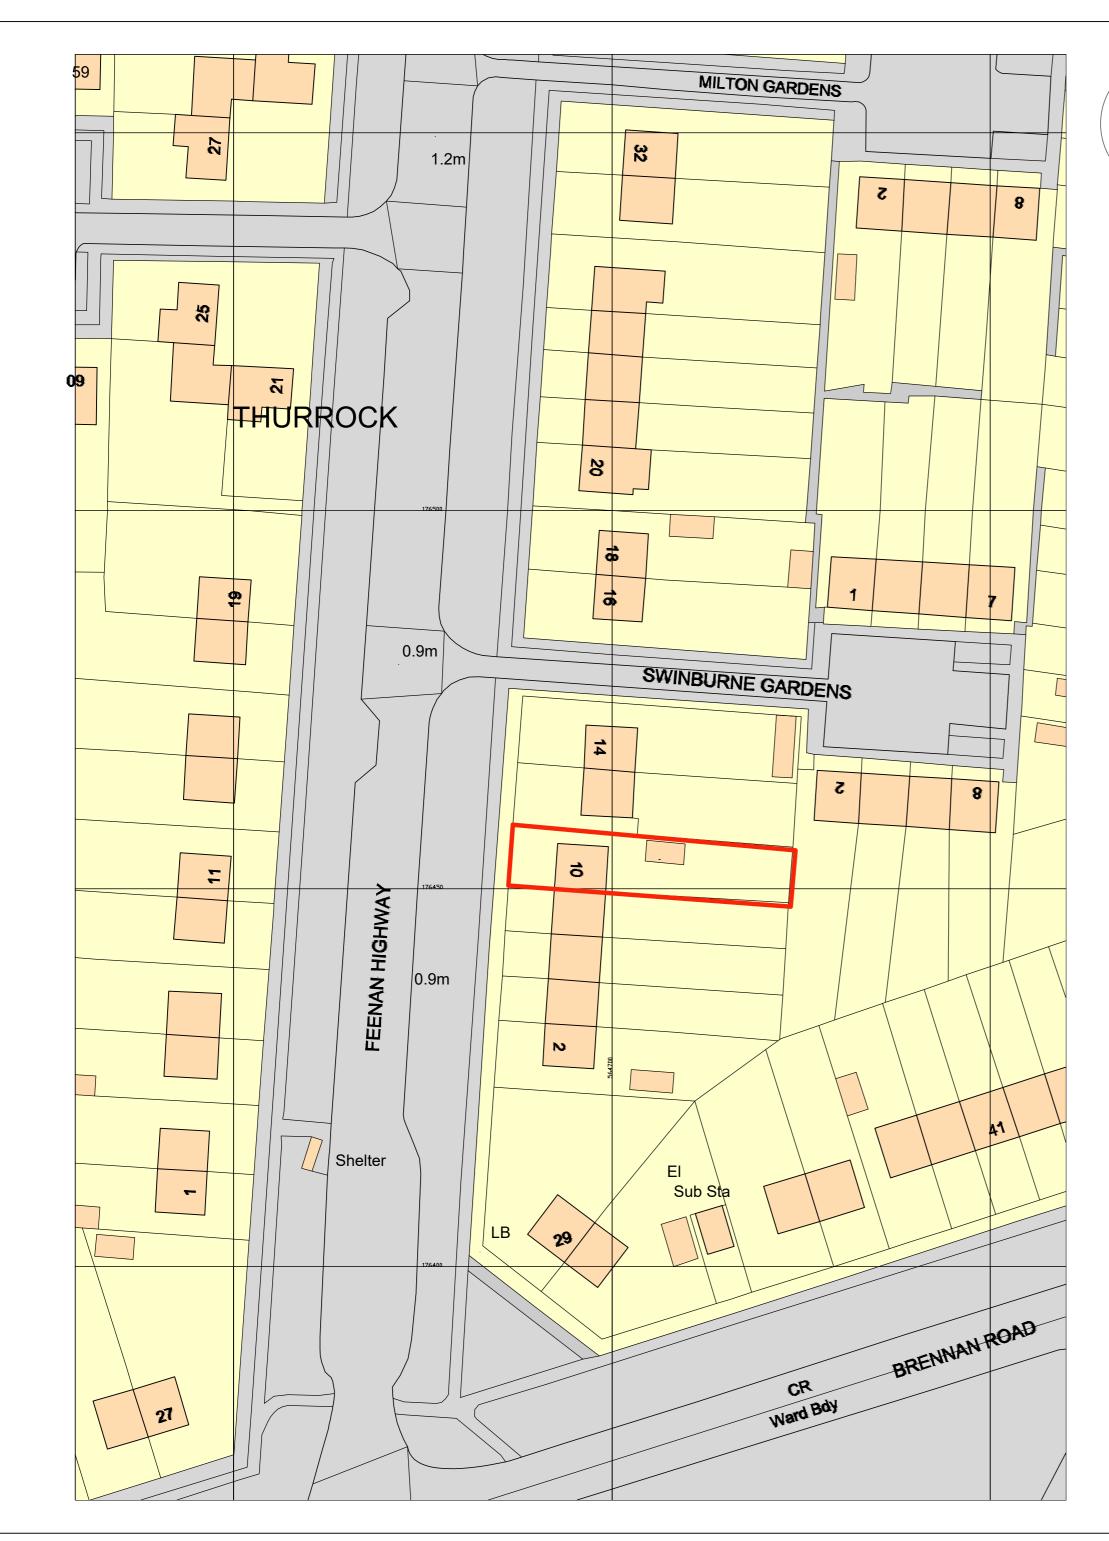

## Location Plan, scale 1:1250

0 10m 20m 30m Notes:

indicated only

2. All dimensions and setting out shall be checked and confirmed and any discrepancies to be reported to the Architect prior to commencement of any work.