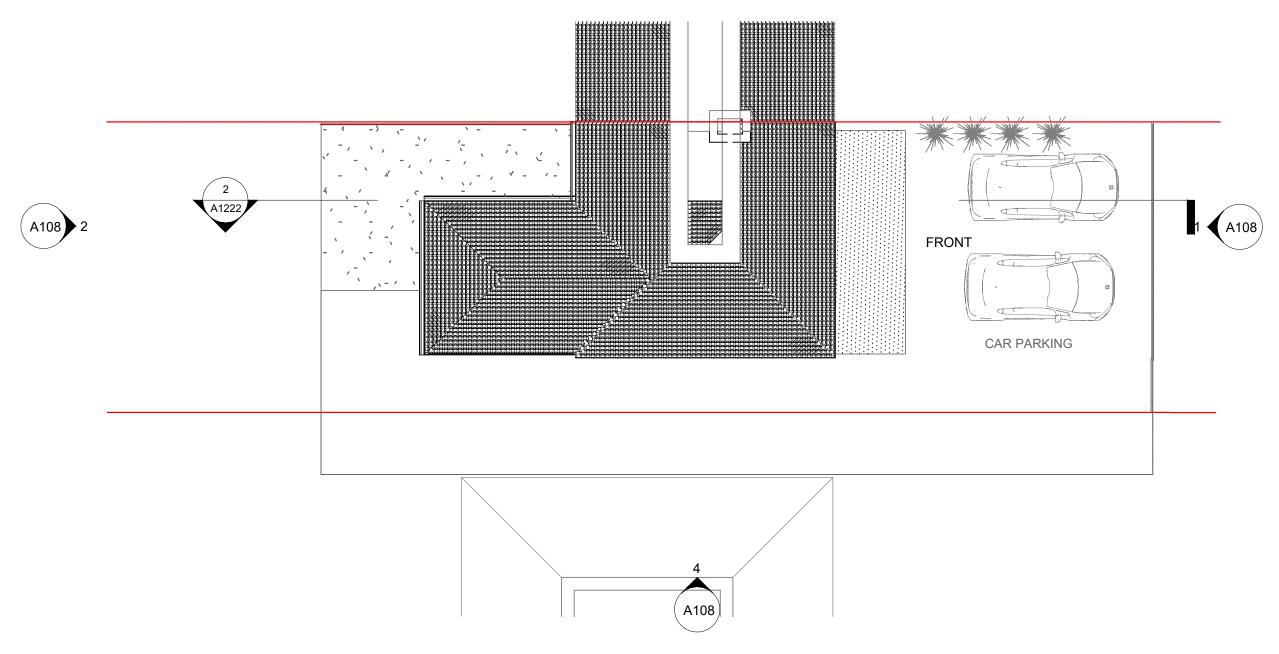

## Proposed Roof Plan 1:100

|              | No. | Description | Date |
|--------------|-----|-------------|------|
|              |     |             |      |
| Architectrue |     |             |      |
|              |     |             |      |
|              |     |             |      |
|              |     |             |      |
|              |     |             |      |
|              |     |             |      |

| • | Architectrue<br>61 Shuterland Road<br>London, E17 6BH |                                |                     | 10 Feenan Hwy      | CLIENT                    |                         |                         |
|---|-------------------------------------------------------|--------------------------------|---------------------|--------------------|---------------------------|-------------------------|-------------------------|
| _ |                                                       |                                |                     | ,                  | Date<br>12/09             | Project number<br>09-04 | Scale (@ A3)<br>1 : 100 |
|   | CODE                                                  | STATUS SUITABILITY DESCRIPTION | PURPOSE OF ISSUE    | SHEET              | Drawn by                  | DRWAING NUMBER          | REV                     |
|   |                                                       | CONTROL CONTROL                | 1 0141 002 01 1000E | Proposed Roof Plan | Author Checked by Checker | A107                    |                         |