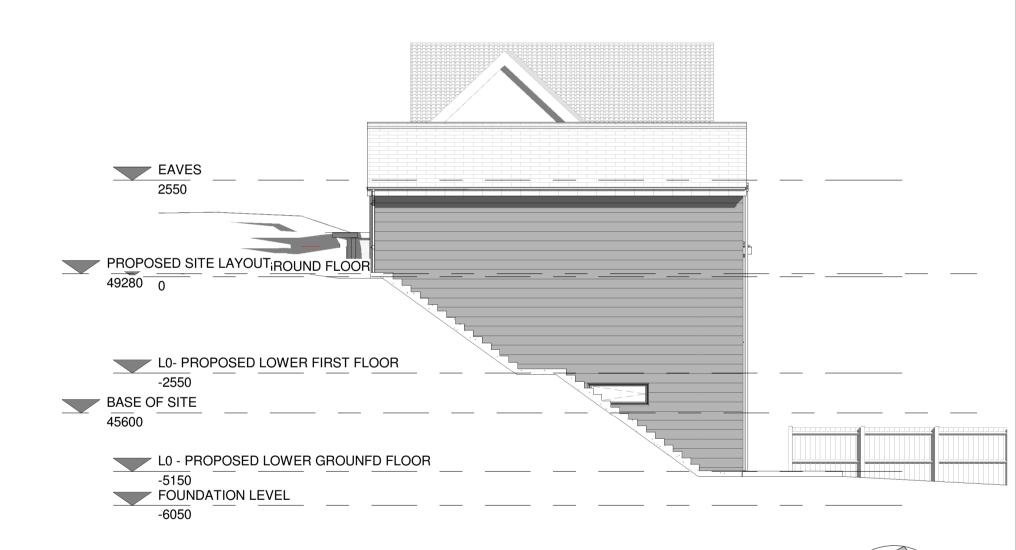

# TOP OF SITE EXISTING 57400 EAVES PROPOSED SITE LAYOUTED GROUND FLOOR 49280 0 L0-PROPOSED LOWER FIRST FLOOR BASE OF SITE L0 - PROPOSED LOWER GROUNFD FLOOR -5150 FOUNDATION LEVEL