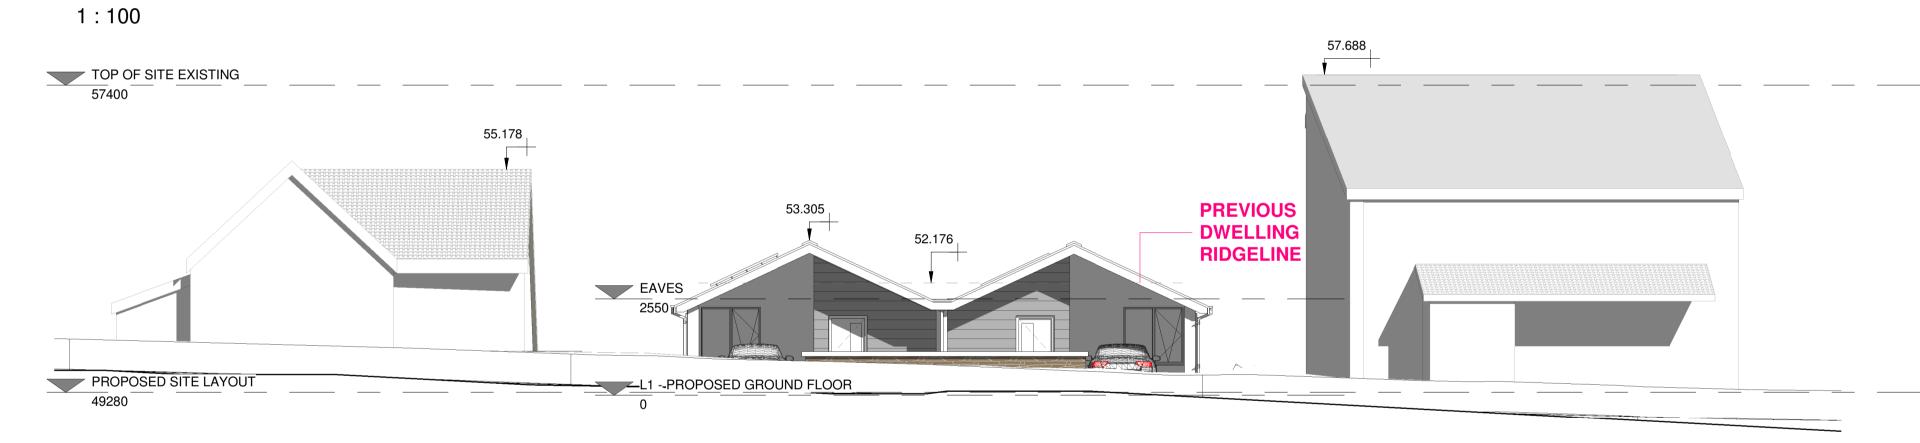

## **TOP OS SITE PROPOSED**



## PROPOSED NORTH ELEVATION



## PROPOSED SOUTH ELEVATION

Z:\active jobs\2022-26 - 843 Wolseley Rd Plymouth PL5 1JP\02 - 2023 APPLICATION\BIM\01-WIP\02 - Revit\2023-66 - WOSELEY ROAD - Site.rvt

# TOP OF SITE EXISTING 57400 EAVES PROPOSED SITE LAYOUTED GROUND FLOOR 49280 0 L0-PROPOSED LOWER FIRST FLOOR BASE OF SITE L0 - PROPOSED LOWER GROUNFD FLOOR -5150 FOUNDATION LEVEL

## **EAST ELEVATION**

1:100



## **WEST ELEVATION**

1:100





GORDON COURT EAST, MILLFIELDS, PLYMOUTH PL1 3JB

studio@ercle.co.uk 01752 223686

CLIENT:

MARK CATCHPOLE

PROJECT:

843 WOLSELEY ROAD, PLYMOUTH, DEVON.

**DRAWING:** 

PROPOSED SITE PLAN AND ELEVATIONS

DRAWN : MGM

NUMBER: 2021-04 2002