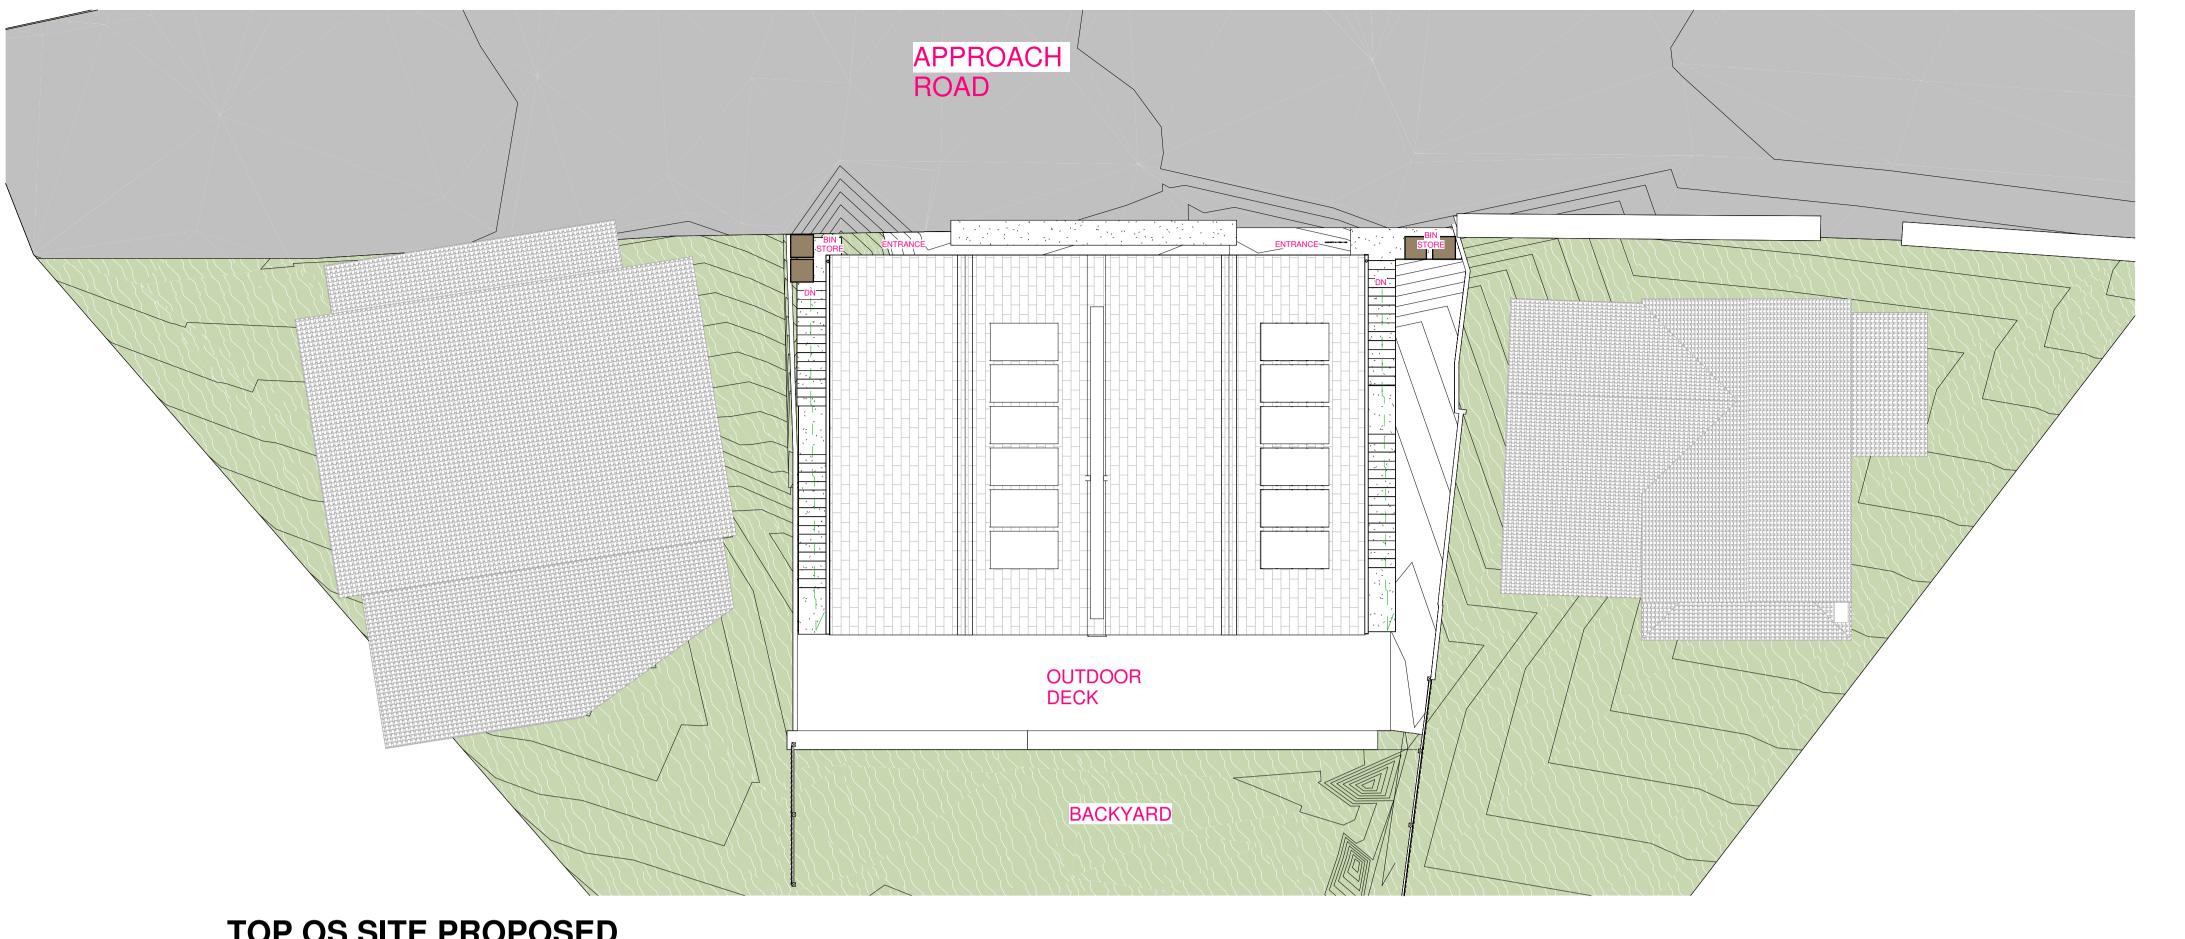

## **TOP OS SITE PROPOSED**



## PROPOSED NORTH ELEVATION



## PROPOSED SOUTH ELEVATION

Z:\active jobs\2022-26 - 843 Wolseley Rd Plymouth PL5 1JP\02 - 2023 APPLICATION\BIM\01-WIP\02 - Revit\2023-66 - WOSELEY ROAD - Site.rvt

# TOP OF SITE EXISTING 57400 EAVES PROPOSED SITE LAYOUTED GROUND FLOOR 49280 0 L0-PROPOSED LOWER FIRST FLOOR BASE OF SITE L0 - PROPOSED LOWER GROUNFD FLOOR -5150 FOUNDATION LEVEL

## **EAST ELEVATION**

1:100



## **WEST ELEVATION**

1:100





GORDON COURT EAST, MILLFIELDS, PLYMOUTH PL1 3JB

studio@ercle.co.uk 01752 223686

CLIENT:

MARK CATCHPOLE

PROJECT:

843 WOLSELEY ROAD, PLYMOUTH, DEVON.

**DRAWING:** 

PROPOSED SITE PLAN AND ELEVATIONS

DRAWN : MGM

NUMBER: 2021-04 2002