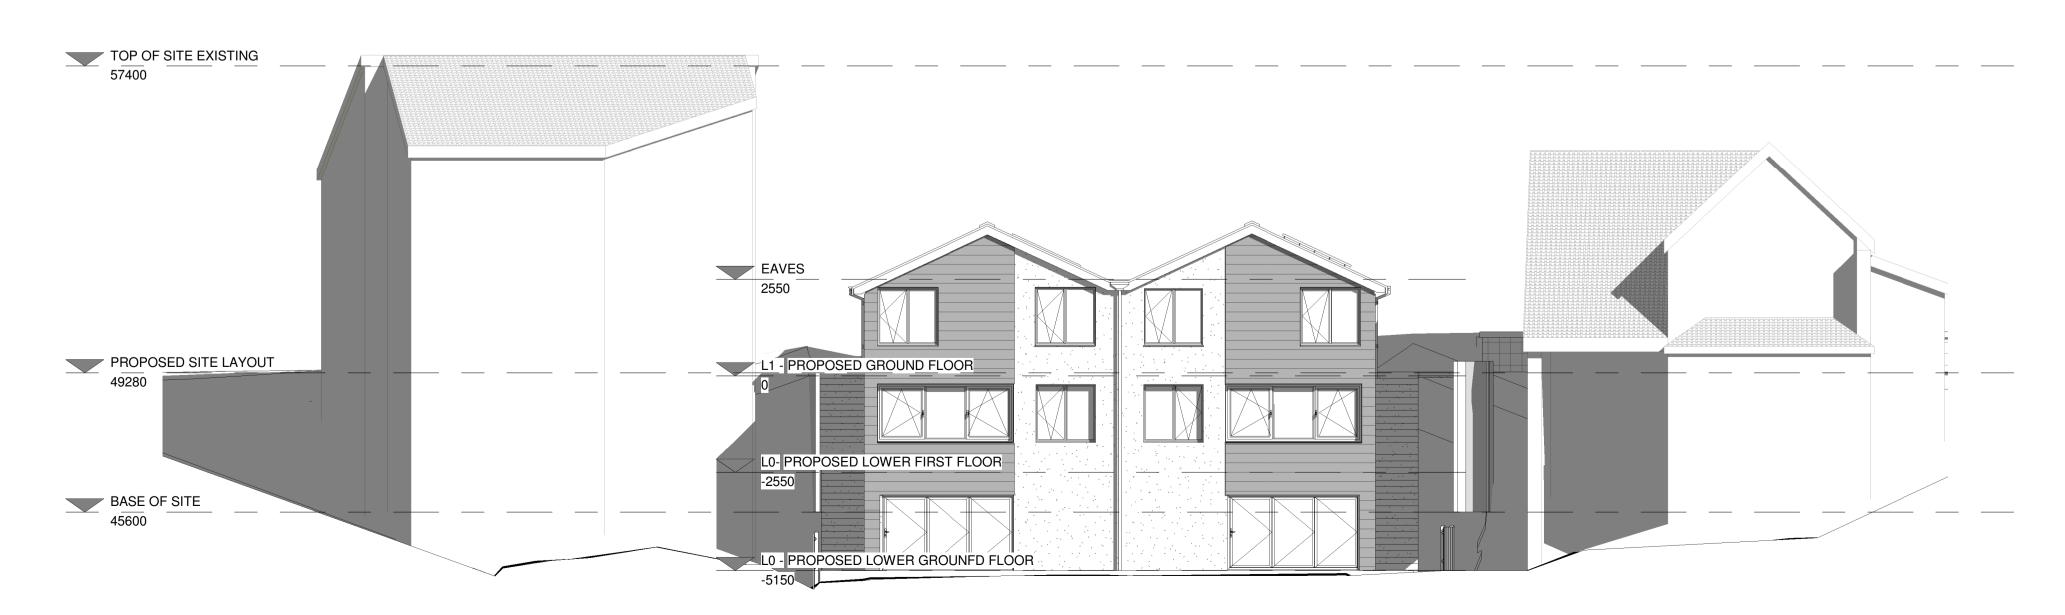

## PROPOSED SOUTH ELEVATION

Z:\active jobs\2022-26 - 843 Wolseley Rd Plymouth PL5 1JP\02 - 2023 APPLICATION\BIM\01-WIP\02 - Revit\2023-66 - WOSELEY ROAD - Site.rvt