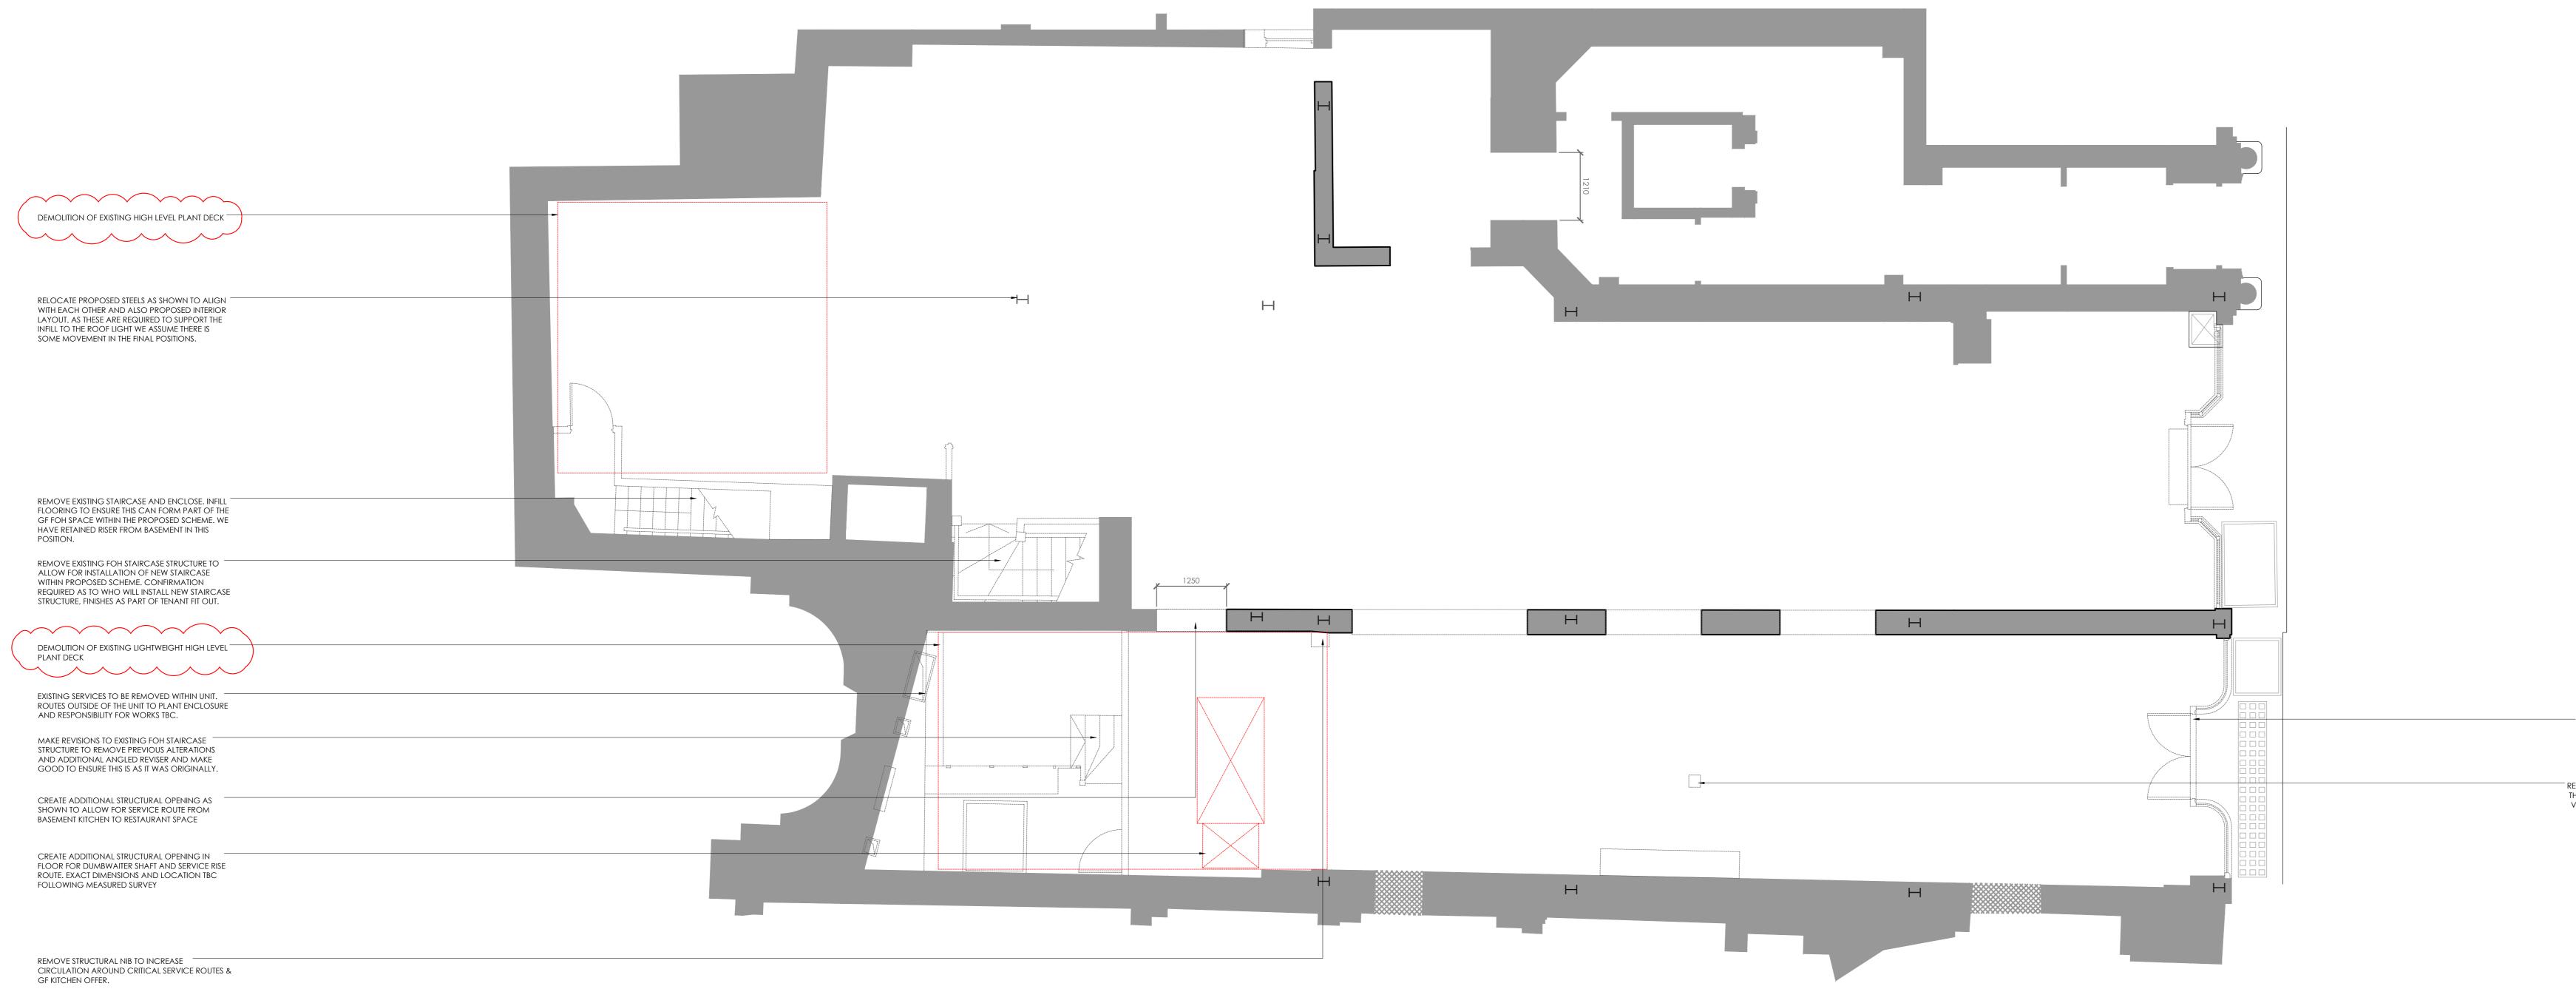

NOTE: GREY LINES INDICATE APPROVED LANDLORD STRIP OUT & DEMO WORKS **RED LINES INDICATE ADDITIONAL** WORKS REQUESTED BY FETTLE

01 PROPOSED GROUND FLOOR - DEMOLITION / LANDLORD PLAN 1:50 @A0

REMOVE EXISTING SHOPFRONT READY FOR NEW SHOPFRONT INSTALLATION. CONFIRMATION OF WORKS TBC BY CLIENT TEAM / LANDLORD.

REMOVE EXISTING COLUMN AS THIS FALLS DIRECTLY THROUGH THE PROPOSED BAR POSITION & EFFECTS VISUAL AS GUESTS ENTER THE SPACE THROUGH THE PROPOSED SHOPFRONT