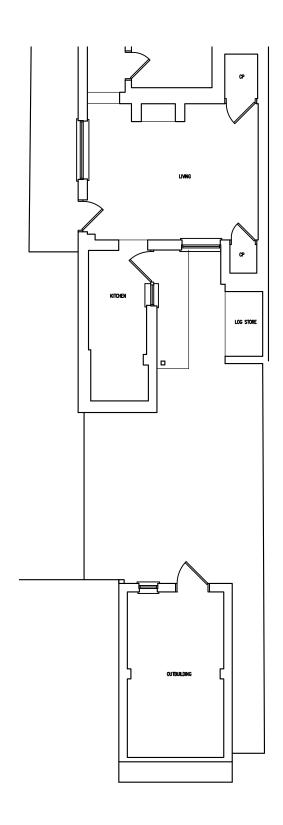

Existing Ground Floor 1:100@A3

ADB Architectural Design 6A Boyn Valley Road 002 Plans and Elevations 1:200@A3