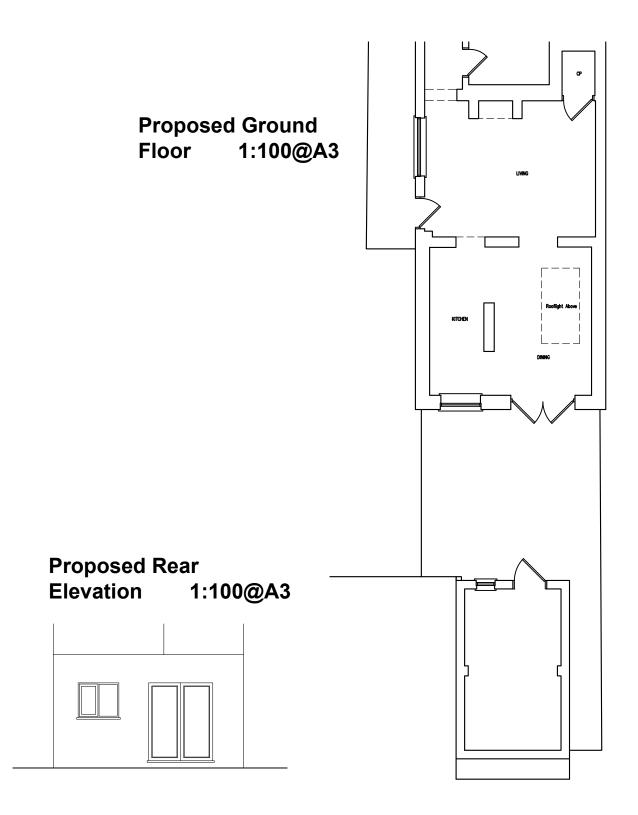

Existing Ground Floor 1:100@A3

ADB Architectural Design 6A Boyn Valley Road 002 Plans and Elevations 1:200@A3