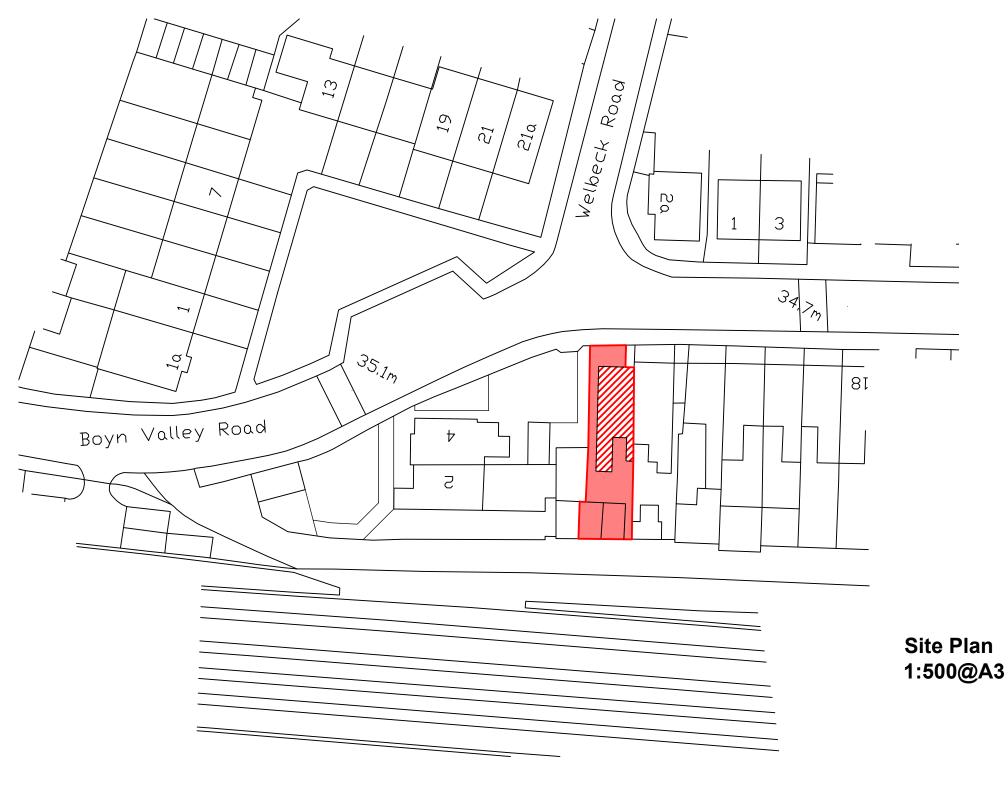

ADB Architectural Design 6A Boyn Valley Road 001 Site and Location Plan 1:1250 and 1:500@A3