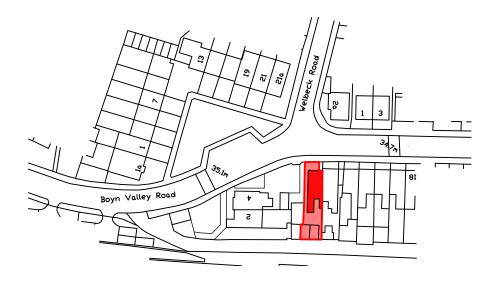

## Location Plan 1:1250@A3

 $\,$   $\,$   $\,$  Crown copyright and database rights 2018 IS 100053143  $\,$  Reproduction in whole or part is prohibited without the prior permission of Ordnance Survey.

ADB Architectural Design 6A Boyn Valley Road 001 Site and Location Plan 1:1250 and 1:500@A3