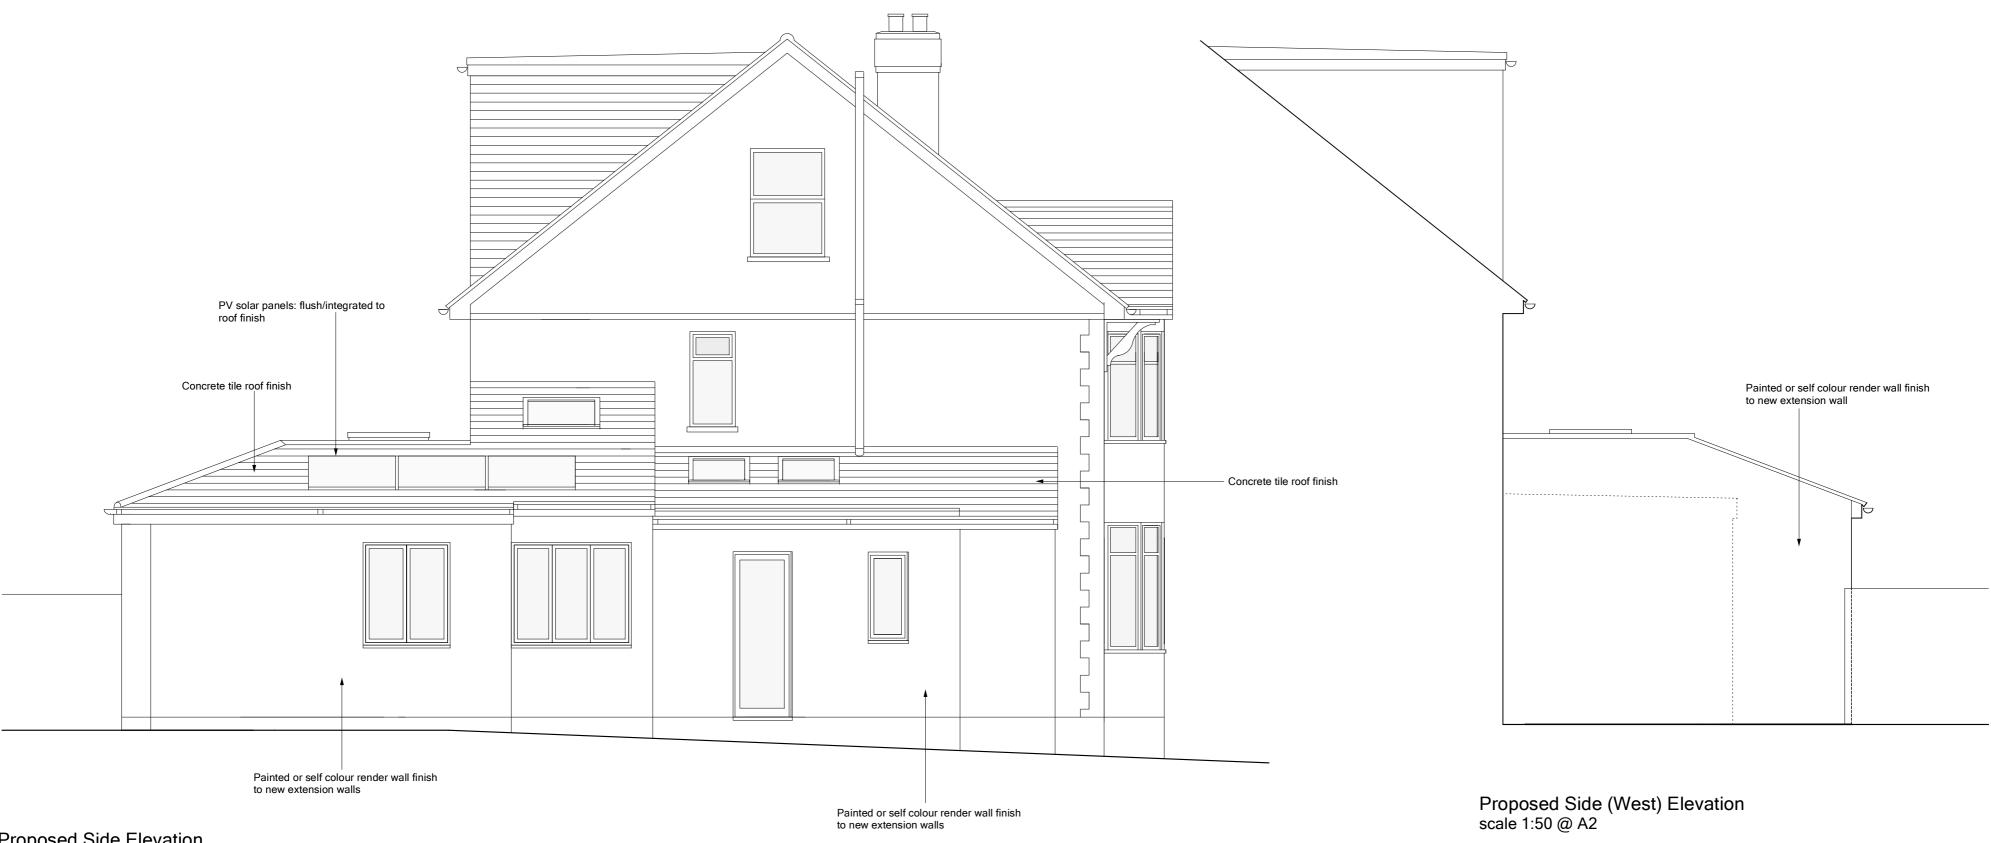

Proposed Side Elevation scale 1:50 @ A2

0 1.0 2.0 3.0m

| Note: All dimensions to be checked on site. Any discrepancies to be reported to the Contract Administrator. | Date     | Date Description                                            |   | Rev. |                                                                                        | Project:             |                  | Title: | Proposed Elevations II |            |  |
|-------------------------------------------------------------------------------------------------------------|----------|-------------------------------------------------------------|---|------|----------------------------------------------------------------------------------------|----------------------|------------------|--------|------------------------|------------|--|
|                                                                                                             | 24.07.23 | Other side elevation added                                  | Α |      | 31                                                                                     | North Road           | Avenue, Hertford | Pior   | posea Ele              | valions II |  |
|                                                                                                             | 24.11.23 | Revised proposals: extension reduced in size & revised roof | В |      |                                                                                        |                      |                  |        |                        |            |  |
|                                                                                                             |          | design, solar panels added                                  |   |      | Client:                                                                                |                      | Date: 23         | .06.23 | Scale: 1:50 @ A2       |            |  |
|                                                                                                             |          |                                                             |   |      | Drwg no.: 329-07 Rev: B                                                                |                      |                  |        |                        |            |  |
|                                                                                                             |          |                                                             |   |      |                                                                                        |                      | Status: PLANNING |        |                        |            |  |
|                                                                                                             |          |                                                             |   |      | ben lur                                                                                | ben lumley/Architect |                  |        |                        |            |  |
|                                                                                                             |          |                                                             |   |      | 43 Molewood Road, Hertford, Herts SG14 3AQ. T 07787 792253 email: benlumley1@gmail.com |                      |                  |        |                        |            |  |
|                                                                                                             |          |                                                             |   |      | emaii: b                                                                               | eniumiey i @gm       | aii.com          |        |                        |            |  |