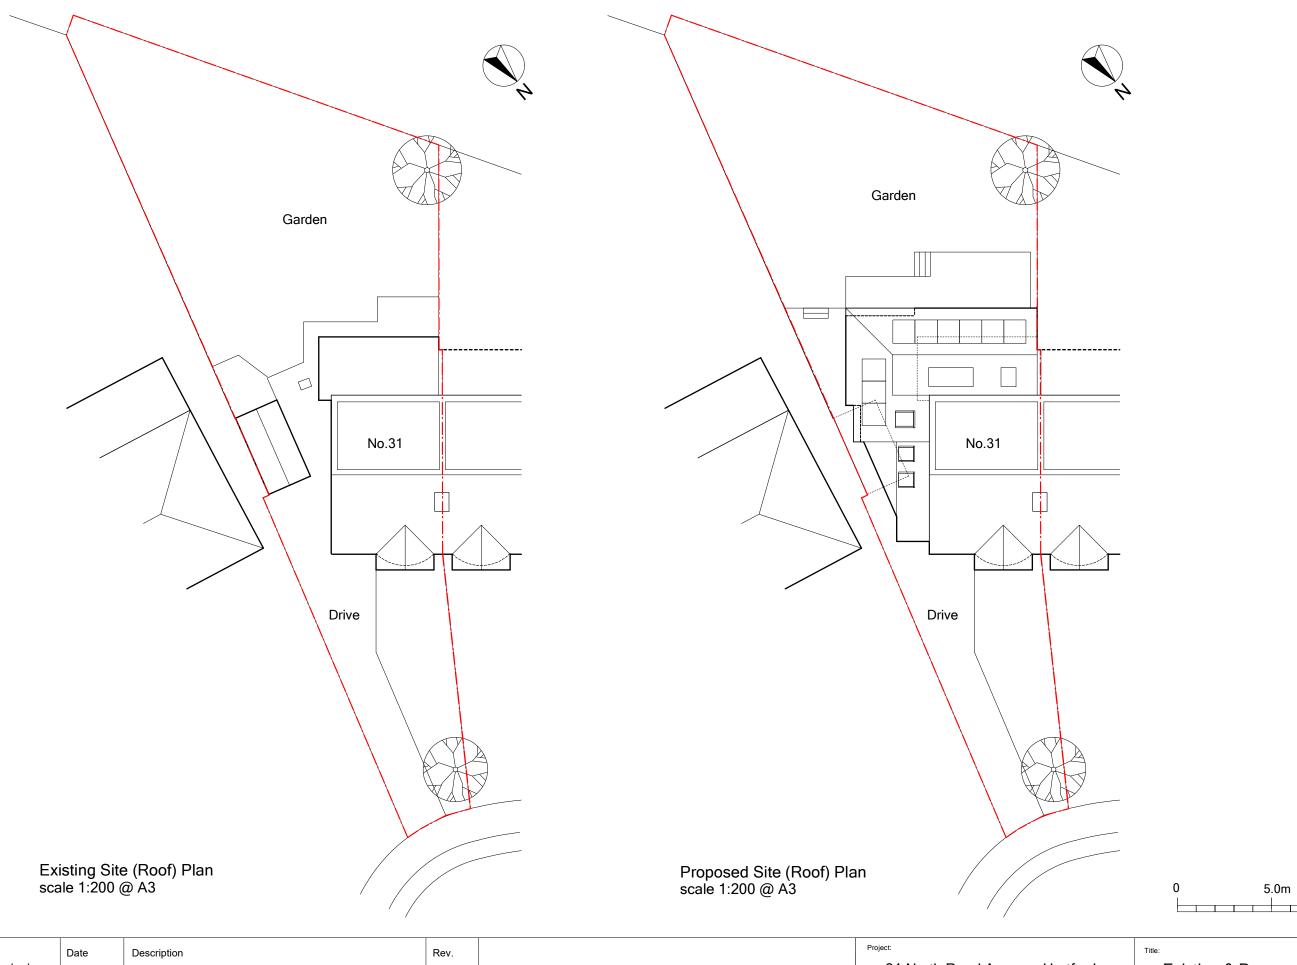

Note:
All dimensions to be checked on site. Any discrepancies to be reported to the Contract Administrator.

| Date     | Description                                                 | Rev. |  |
|----------|-------------------------------------------------------------|------|--|
| 27.11.23 | Revised proposals: extension reduced in size & revised roof | Α    |  |
|          | design, solar panels added                                  |      |  |
|          |                                                             |      |  |
|          |                                                             |      |  |
|          |                                                             |      |  |
|          |                                                             |      |  |
|          |                                                             |      |  |
|          |                                                             |      |  |
|          |                                                             |      |  |

| Project: 31 North Road Avenu | ue, Hertford | Existing & Proposed Site Plan |                   |  |
|------------------------------|--------------|-------------------------------|-------------------|--|
| Client:                      |              | Date: 11.07.22                | Scale: 1:200 @ A3 |  |
| Drwg no.: 329-01             | Rev: A       | Status: PLANNING              |                   |  |
|                              |              |                               |                   |  |