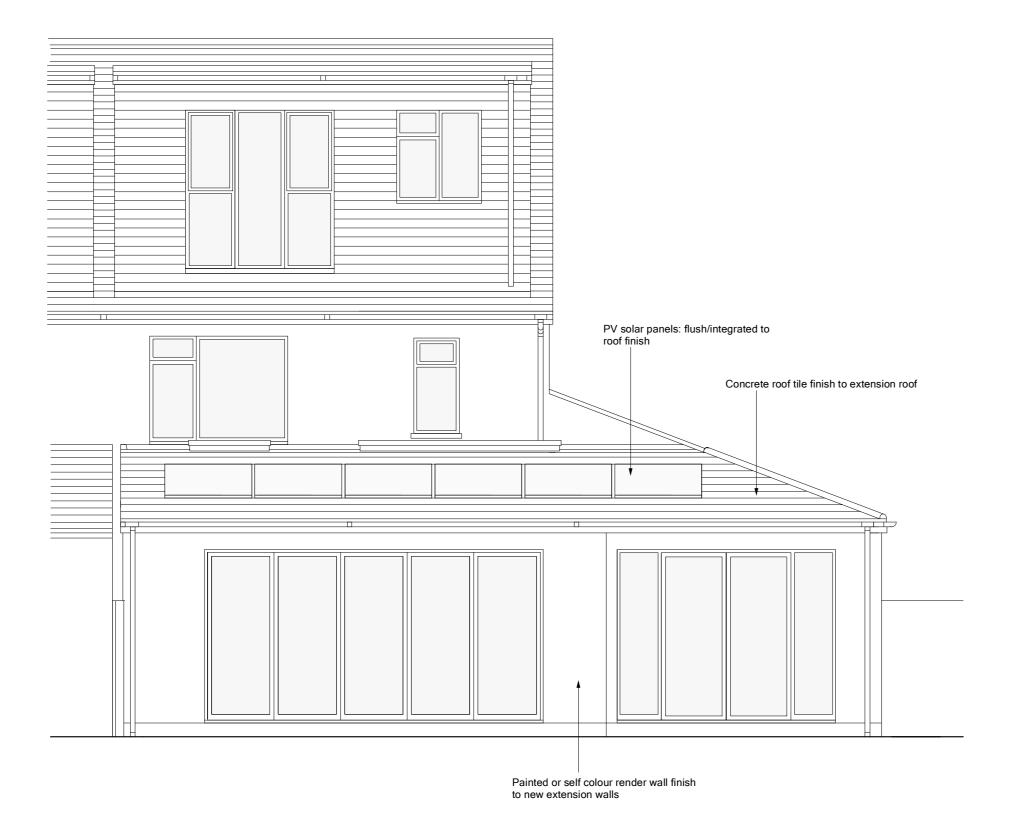

Proposed Rear Elevation scale 1:50 @ A2

| Note:<br>All dimensions to be checked on<br>site. Any discrepancies to be<br>reported to the Contract<br>Administrator. | Date     | Description                                                 | Rev. |
|-------------------------------------------------------------------------------------------------------------------------|----------|-------------------------------------------------------------|------|
|                                                                                                                         | 24.07.23 | Minor revision                                              | A    |
|                                                                                                                         | 24.11.23 | Revised proposals: extension reduced in size & revised roof | В    |
|                                                                                                                         |          | design, solar panels added                                  |      |
|                                                                                                                         |          |                                                             |      |
|                                                                                                                         |          |                                                             |      |
|                                                                                                                         |          |                                                             |      |
|                                                                                                                         |          |                                                             |      |
|                                                                                                                         |          |                                                             |      |
|                                                                                                                         |          |                                                             |      |