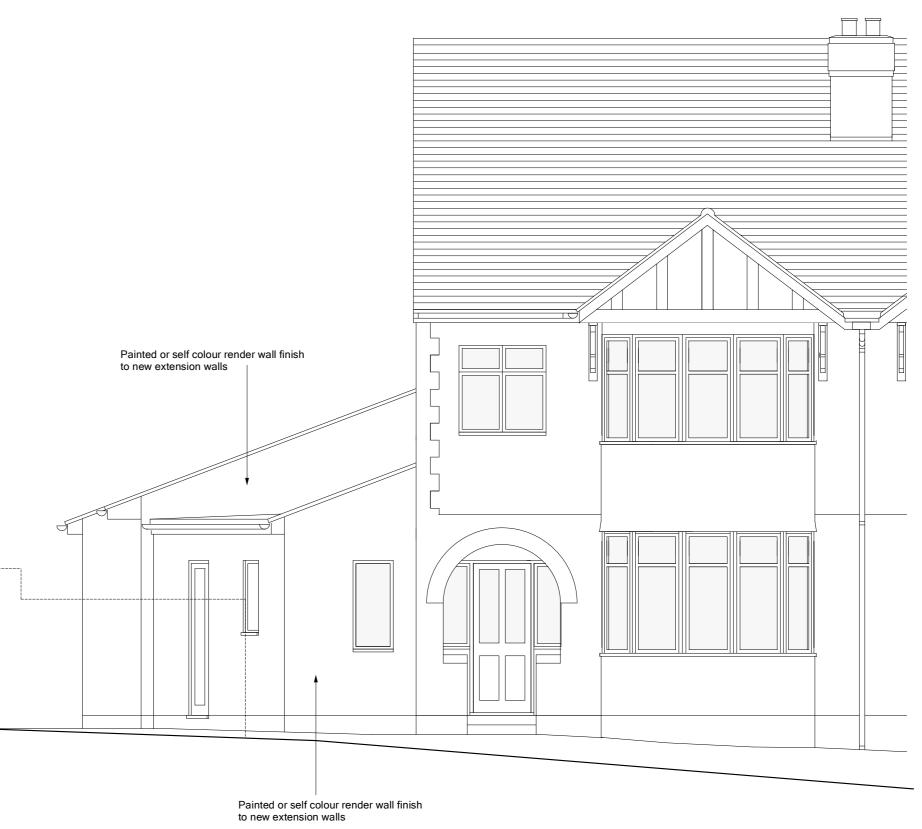

| Project:<br>31 North Road Avenue, Hertford                               |                           |                   | Title:<br>Proposed Elevations I |      |                  |  |
|--------------------------------------------------------------------------|---------------------------|-------------------|---------------------------------|------|------------------|--|
| Client:                                                                  |                           |                   | Date: 23.06.23                  |      | Scale: 1:50 @ A2 |  |
| Drwg no.: 329-06                                                         | 6                         | <sup>Rev:</sup> B | Status:                         | PLAN | INING            |  |
| ben lumley/ <i>Archite</i><br>43 Molewood Road, I<br>email: benlumley1@g | l, Hertford, Herts SG14 3 | 3AQ. T 07787 7    | 92253                           |      |                  |  |