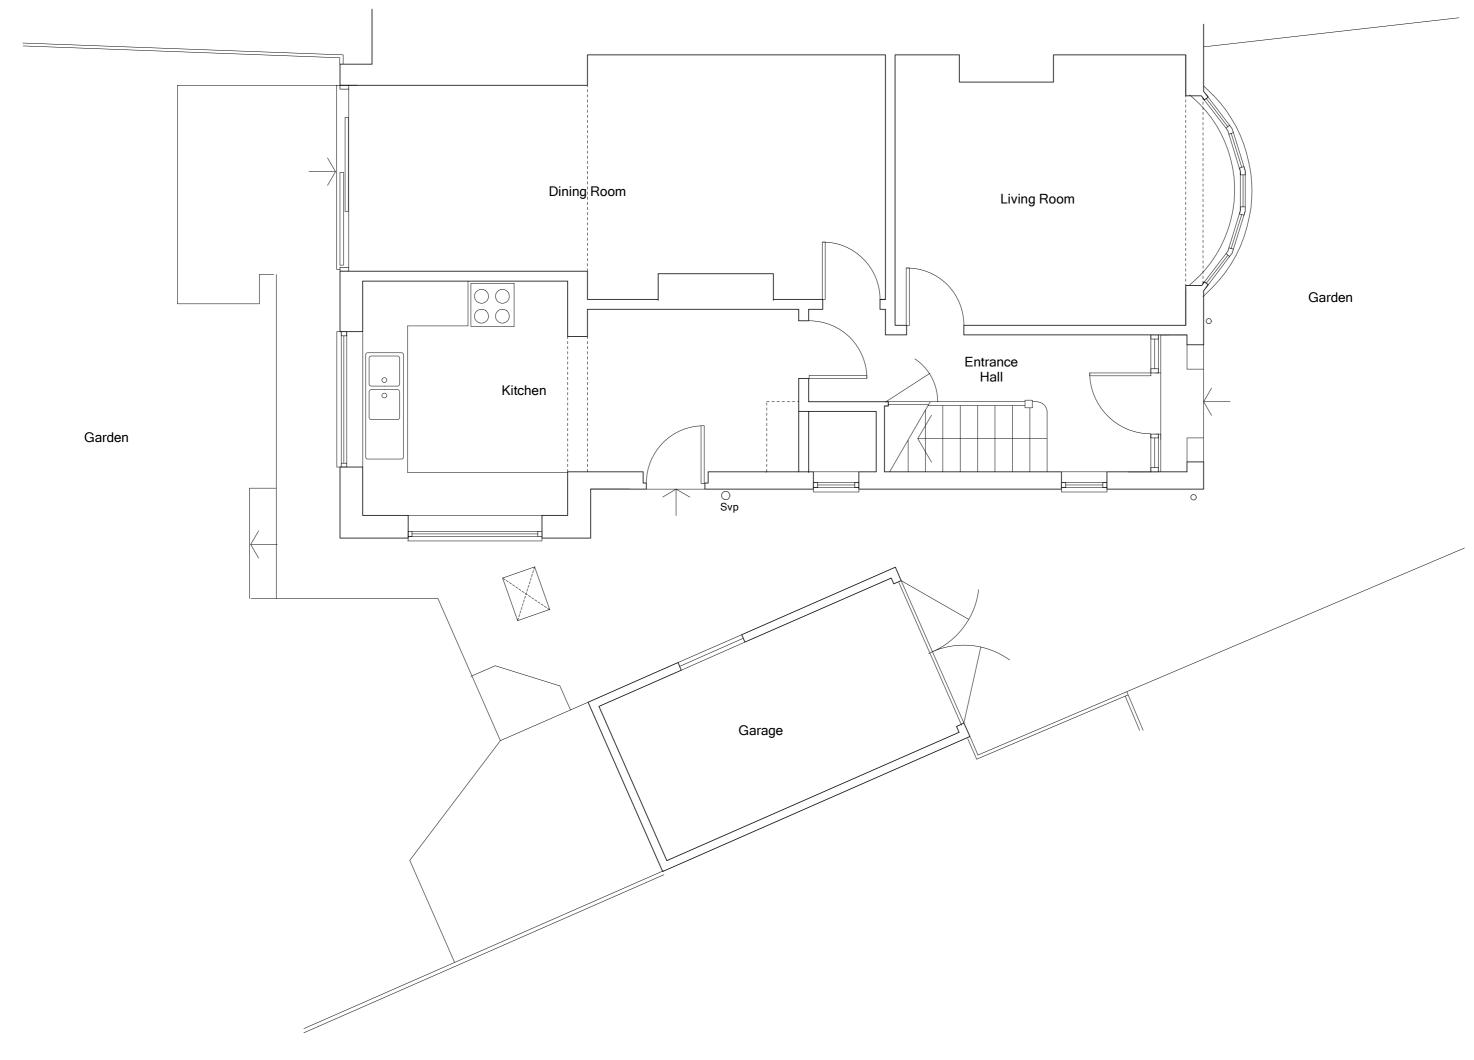

Existing Ground Floor Plan scale 1:50 @ A2

| 0 |  | 1.0 |  | 2.0 |  | 3.0m |   |
|---|--|-----|--|-----|--|------|---|
|   |  |     |  |     |  |      |   |
|   |  |     |  |     |  |      | 1 |

| Note:                                                         | Date | Description | Rev. |  |
|---------------------------------------------------------------|------|-------------|------|--|
| All dimensions to be checked on site. Any discrepancies to be |      |             |      |  |
| reported to the Contract<br>Administrator.                    |      |             |      |  |
|                                                               |      |             |      |  |
|                                                               |      |             |      |  |
|                                                               |      |             |      |  |
|                                                               |      |             |      |  |
|                                                               |      |             |      |  |
|                                                               |      |             |      |  |

| Project:                                                                                                     |      |                  | Title:                     |                  |  |  |  |  |
|--------------------------------------------------------------------------------------------------------------|------|------------------|----------------------------|------------------|--|--|--|--|
| 31 North Road Avenue, Hertford                                                                               |      |                  | Existing Ground Floor Plan |                  |  |  |  |  |
| Client:                                                                                                      |      |                  | 21.03.23                   | Scale: 1:50 @ A2 |  |  |  |  |
| Drwg no.: 329-02                                                                                             | Rev: | Status: PLANNING |                            |                  |  |  |  |  |
| ben lumleyl Architect 43 Molewood Road, Hertford, Herts SG14 3AQ. T 07787 792253 email: benlumley1@gmail.com |      |                  |                            |                  |  |  |  |  |