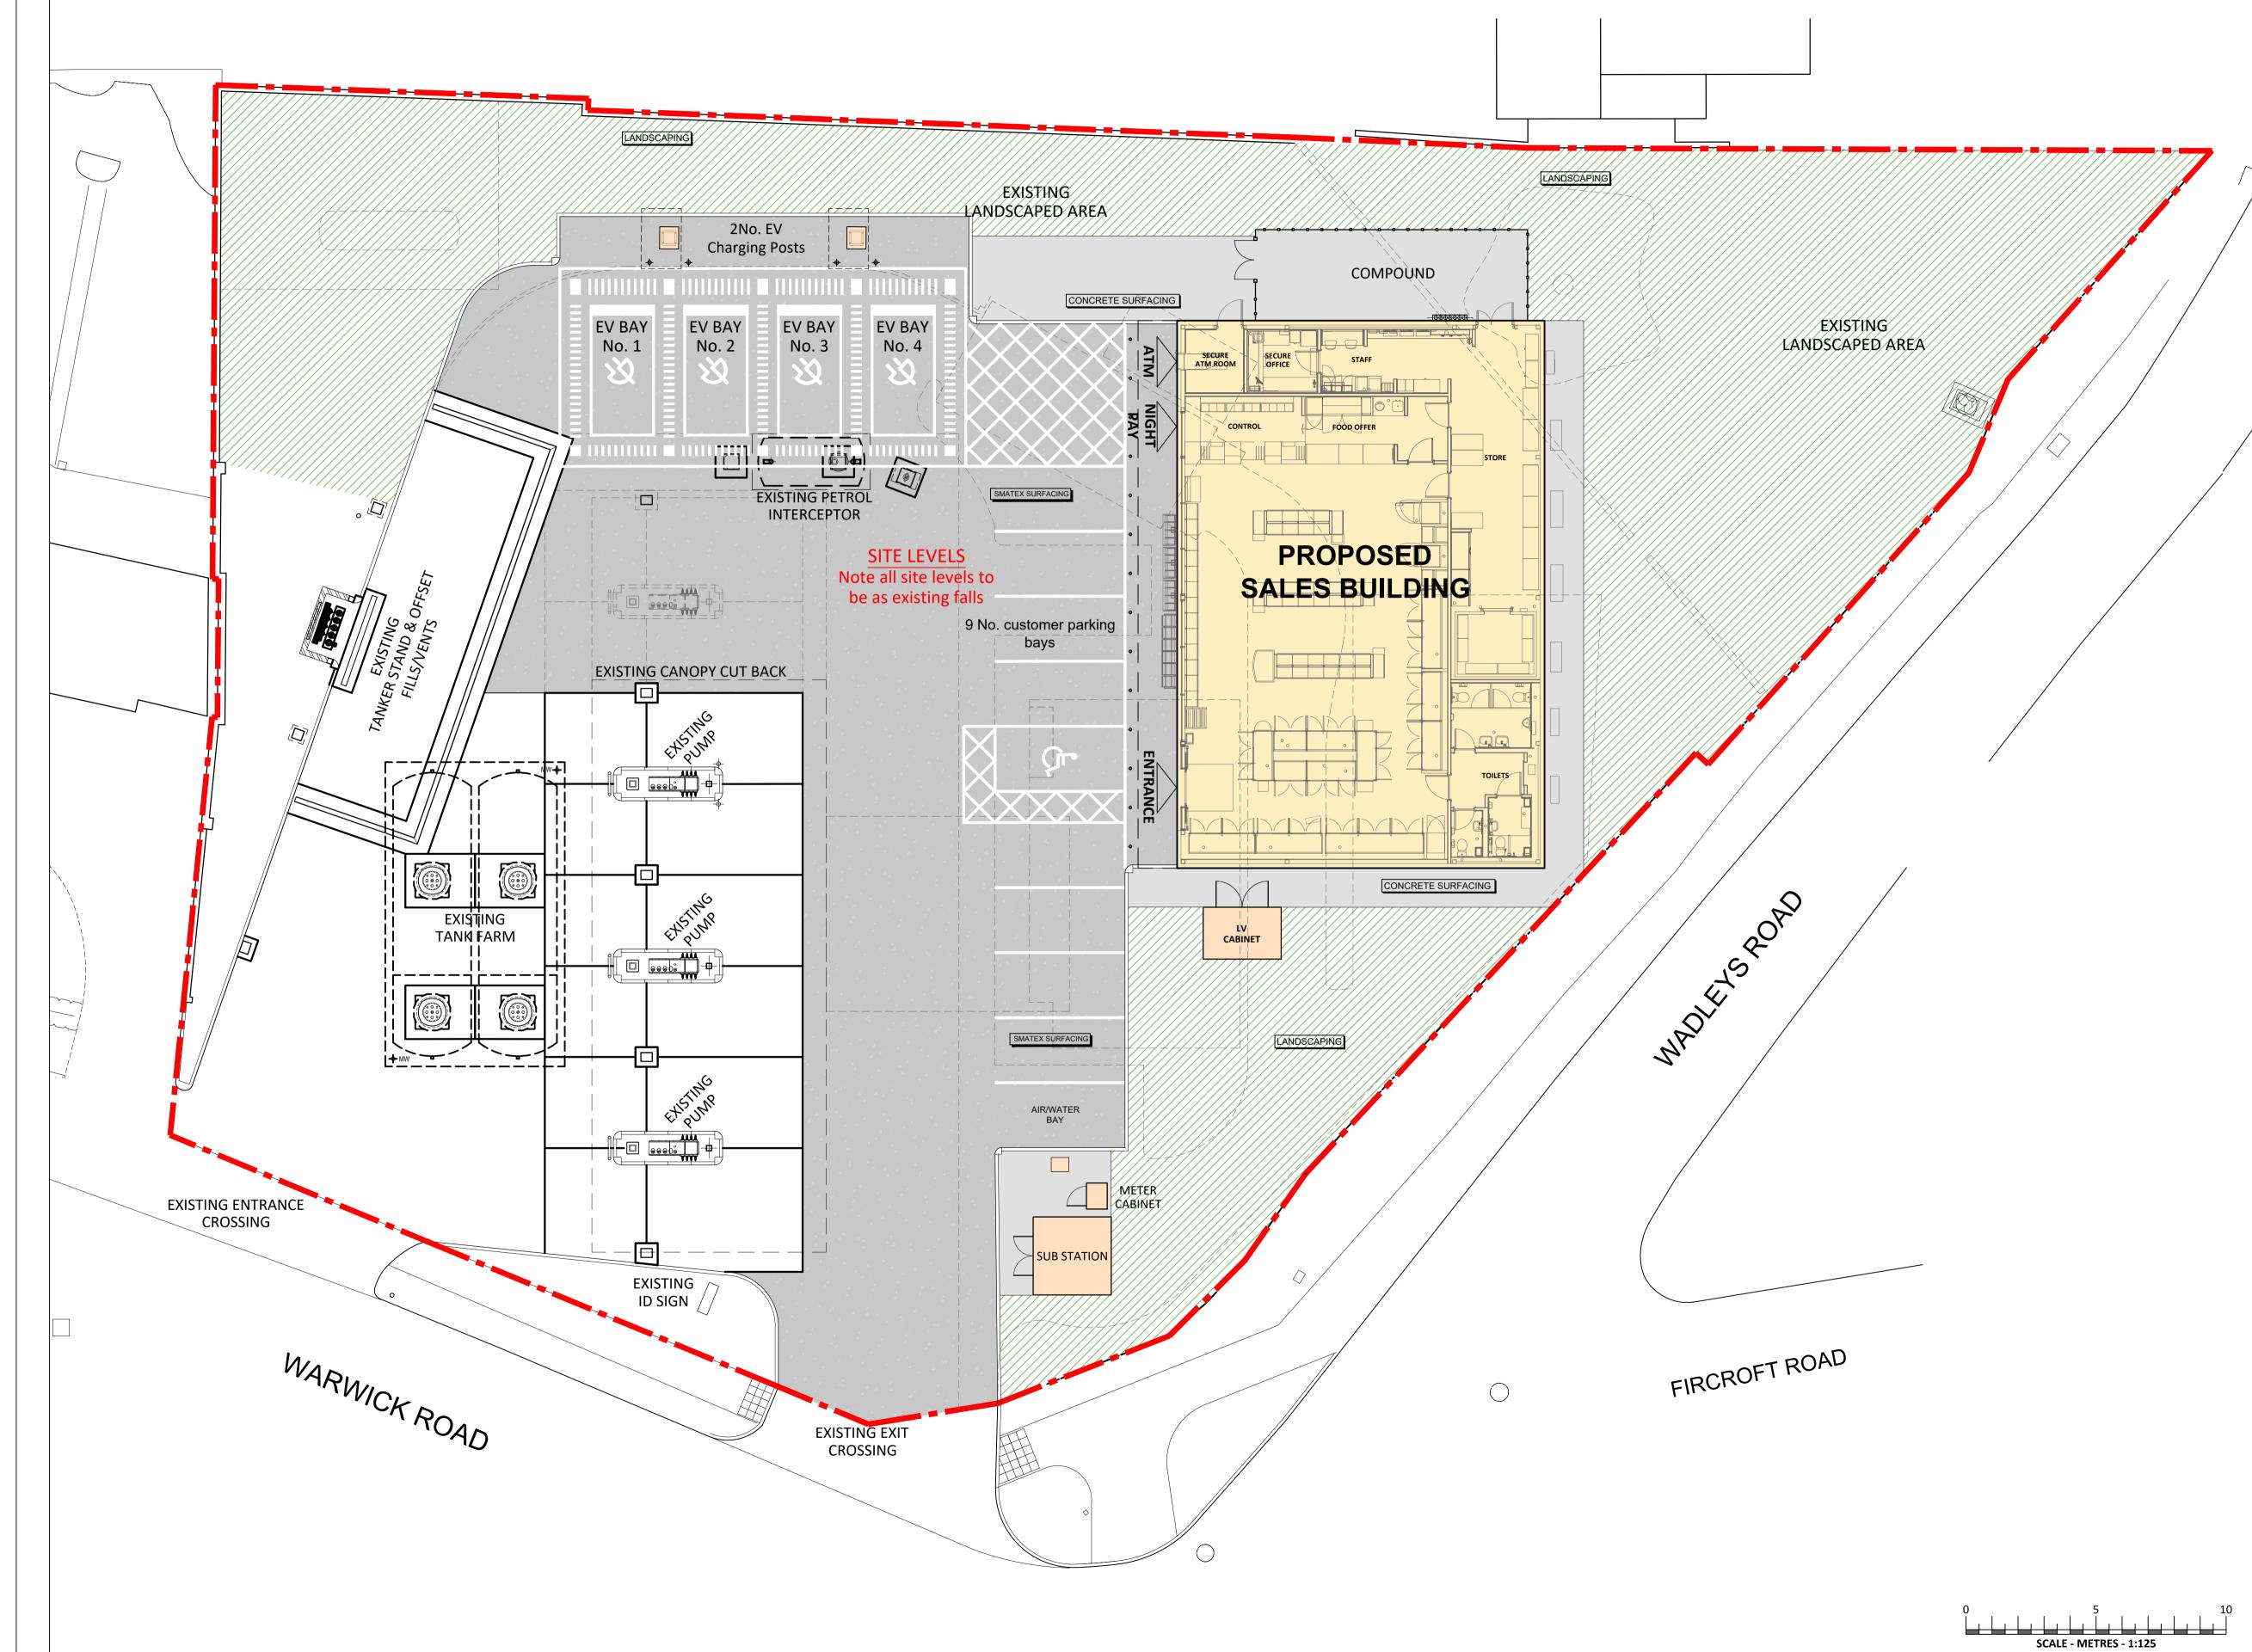

| • | SCHEDULE OF AREAS         |                                 |  |
|---|---------------------------|---------------------------------|--|
|   | Site Bounary (Red Line)   | 0.26 Hectare / 0.65 Acre        |  |
|   | Existing Store GEA        | 105m² / 1130ft²                 |  |
|   | Existing Store GIA        | 94m² / 1011ft²                  |  |
|   | Existing customer parking | No Bays Marked                  |  |
|   | Proposed Store GEA        | 300m² / 3200ft²                 |  |
| / | Proposed Store GIA        | 270m² / 2906ft²                 |  |
|   | Proposed NET Retail Area  | 143m² / 1540ft²                 |  |
|   | Customer Parking Bays     | 9 Bays (Inc. 1 DDA )+ 4 EV bays |  |

Demolish existing sales building and replace with new Shell standard 160 sq m retail area sales building.

Existing canopy to be de-linked and cut back.

Demolition of existing car wash and removal of redundant LPG compound to allow for 4 no. EV charging bays.

1No. Existing forecourt pump and island removed. associated pipework to be made safe.

| DI ANININO ICCLIE |          |                                             |     |  |  |  |  |
|-------------------|----------|---------------------------------------------|-----|--|--|--|--|
| REV               | DATE     |                                             | BY  |  |  |  |  |
| Α                 | 17/11/23 | EV Charging bays updated. EV Canopy removed | CJW |  |  |  |  |
| В                 | 22/11/23 | Landscaping updated                         | CJW |  |  |  |  |

PROPOSED SITE PLAN

SHELL UK LIMITED SHELL CENTRE LONDON SE1 7NA UNITED KINGDOM

| DRAWN BY : | CJW                   | SCALE :     | 1:125 @ A1 |     |
|------------|-----------------------|-------------|------------|-----|
| DATE :     | JULY 2023             | PLOT DATE : | JULY 2023  |     |
| CAD FILE : | E:\ARCHIVE\DRAWINGS\- |             |            |     |
| DWG No :   | 10019130              | 003         | 2023       | (B) |