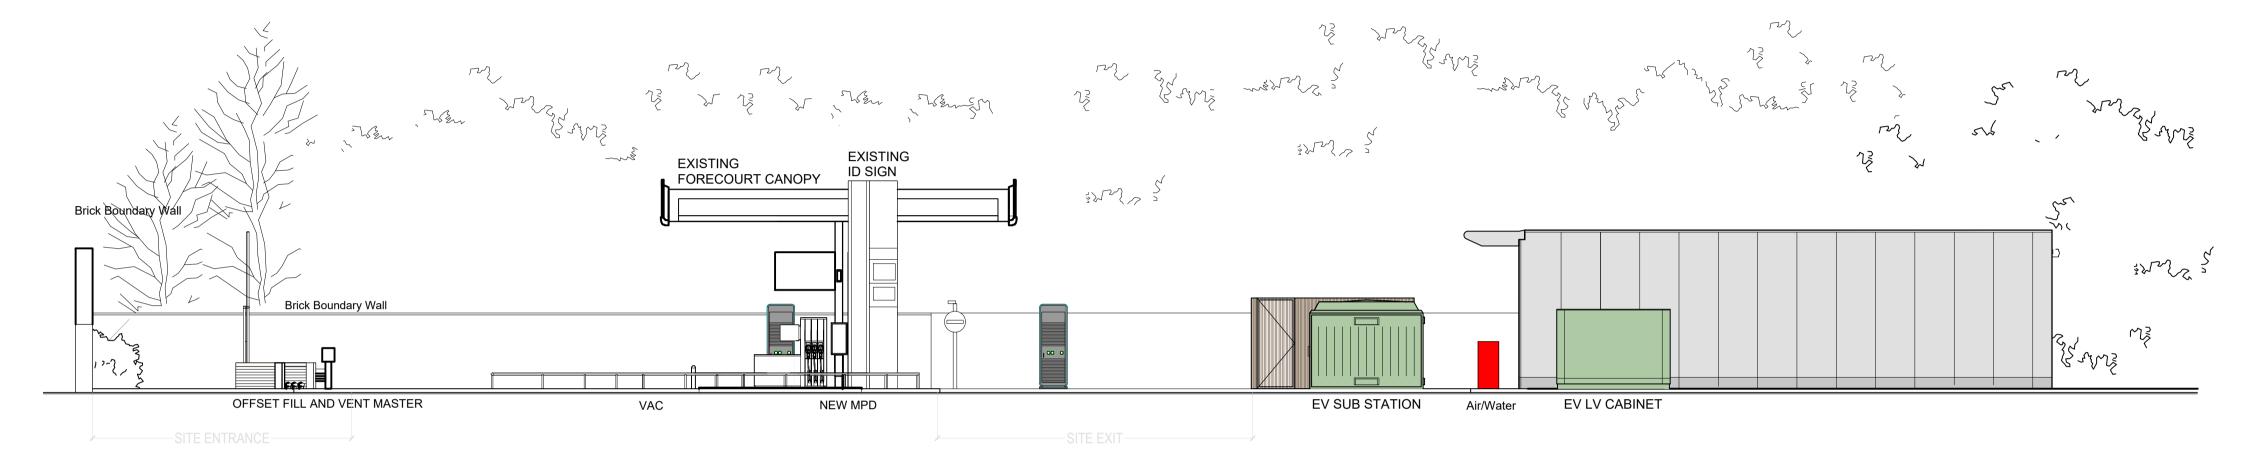

#### **GENERAL NOTES**

THIS DRAWING HAS BEEN PREPARED FOR PLANNING PURPOSES ONLY

THIS DRAWING IS TO BE READ IN CONJUNCTION WITH THE FOLLOWING:

SOLIHULL - 100119130 - PLNG - 00 2023 - Site Location Plan SOLIHULL - 100119130 - PLNG - 01 2023 - Existing Site Plan SOLIHULL - 100119130 - PLNG - 02 2023 - Existing Site Elevations SOLIHULL - 100119130 - PLNG - 03 2023 - Proposed Site Plan SOLIHULL - 100119130 - PLNG - 04 2023 - Proposed Site Elevations SOLIHULL - 100119130 - PLNG - 05 2023 - Proposed Building Elevations SOLIHULL - 100119130 - PLNG - 06 2023 - EV Equipment SOLIHULL - 100119130 - PLNG - 07 2023 - EV Canopy SOLIHULL - 100119130 - PLNG - 08 2023 - Tracking Plan

## PROPOSED SOUTH WEST ELEVATION



## PROPOSED NORTH EAST ELEVATION (TO WARWICK ROAD)



# PROPOSED NORTH WEST ELEVATION (TO WADLEY ROAD)



PROPOSED SOUTH EAST ELEVATION (TO FORECOURT)



| Α        | 17/11/23 | EV Charging bays updated. EV Canopy removed | CJW  |  |  |  |  |
|----------|----------|---------------------------------------------|------|--|--|--|--|
| ,,       | 17711720 |                                             | 0011 |  |  |  |  |
| REV      | DATE     |                                             | BY   |  |  |  |  |
| <b>5</b> |          |                                             |      |  |  |  |  |

PLANNING



8 Feast Field, Horsforth, Leeds, West Yorkshire, LS18 4TJ www.jennings-design.com 01274 395422 office@jennings-design.c

WARWICK ROAD, SOLIHULL WEST MIDLANDS, B91 1BB

#### PROPOSED SITE