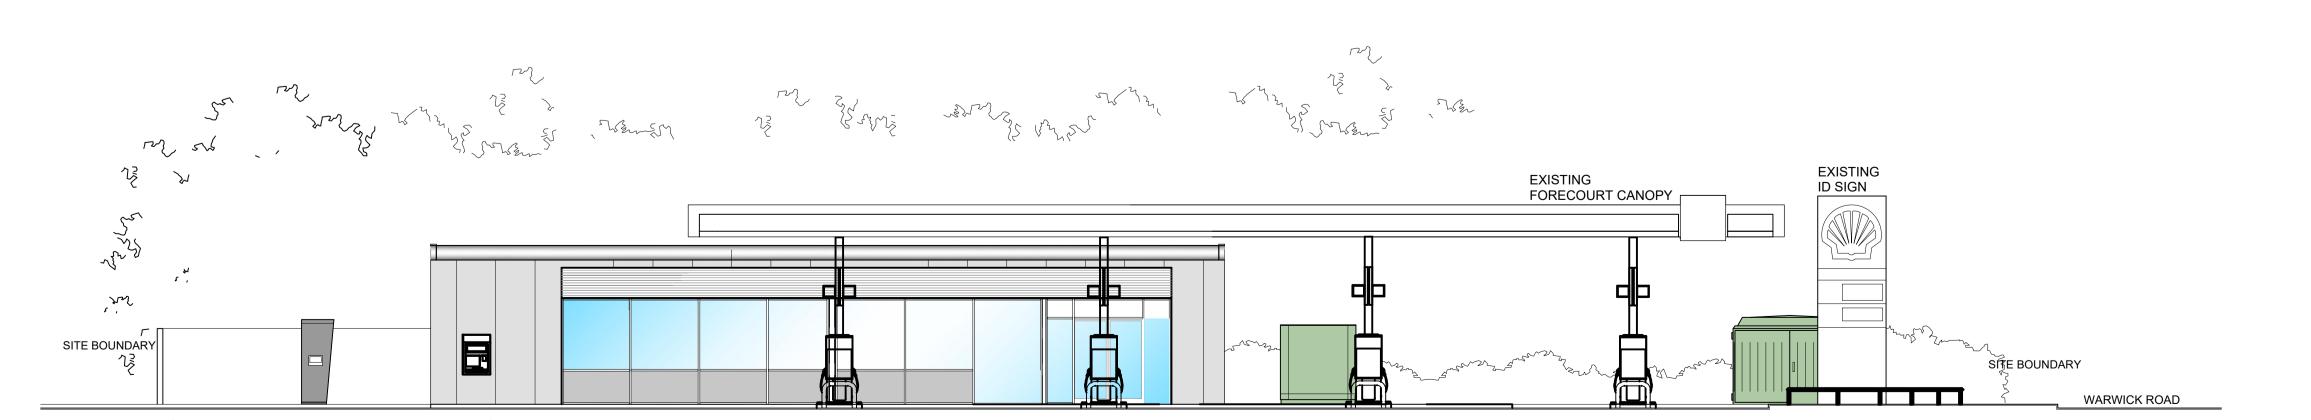

# PROPOSED NORTH WEST ELEVATION (TO WADLEY ROAD)

PROPOSED SOUTH EAST ELEVATION (TO FORECOURT)

| Α        | 17/11/23 | EV Charging bays updated. EV Canopy removed | CJW  |  |  |  |  |
|----------|----------|---------------------------------------------|------|--|--|--|--|
| ,,       | 17711720 |                                             | 0011 |  |  |  |  |
| REV      | DATE     |                                             | BY   |  |  |  |  |
| <b>5</b> |          |                                             |      |  |  |  |  |