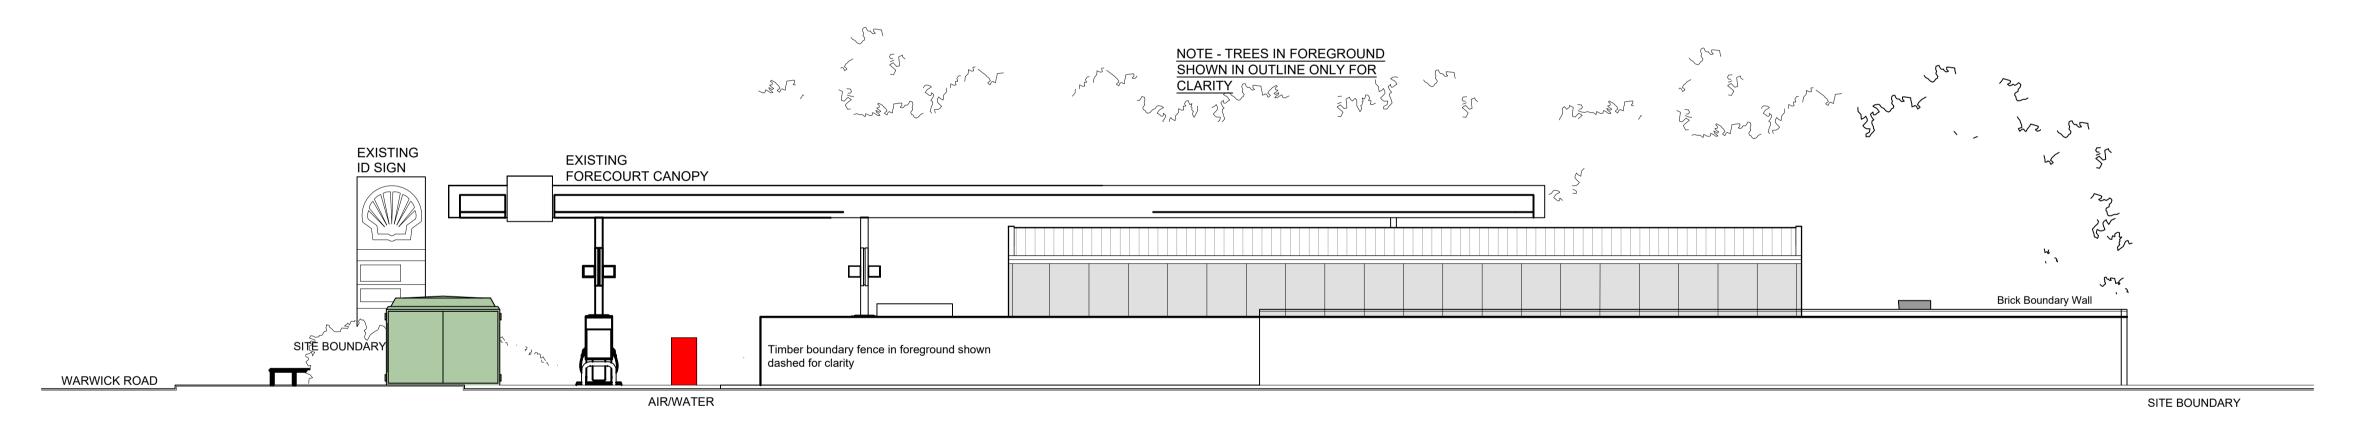

# PROPOSED NORTH WEST ELEVATION (TO WADLEY ROAD)

PROPOSED SOUTH EAST ELEVATION (TO FORECOURT)

| Α        | 17/11/23 | EV Charging bays updated. EV Canopy removed | CJW  |  |  |  |  |
|----------|----------|---------------------------------------------|------|--|--|--|--|
| ,,       | 17711720 |                                             | 0011 |  |  |  |  |
| REV      | DATE     |                                             | BY   |  |  |  |  |
| <b>5</b> |          |                                             |      |  |  |  |  |