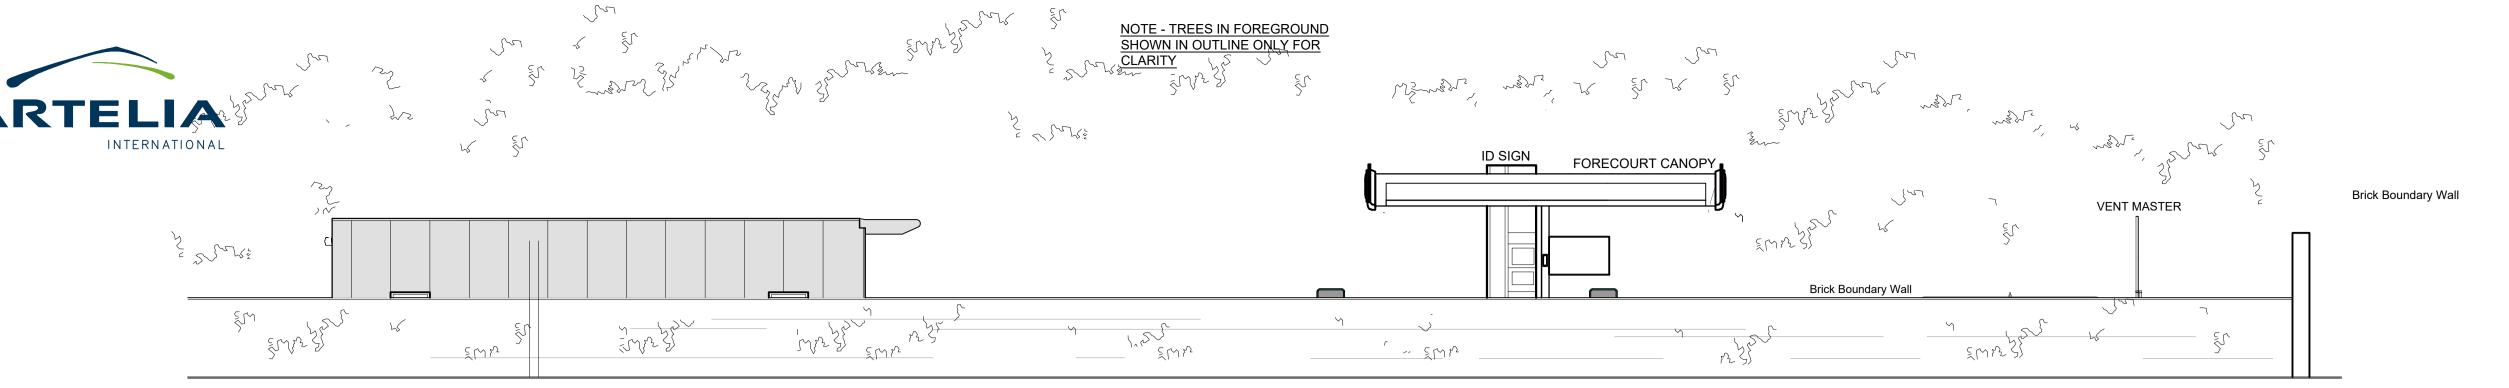

#### **GENERAL NOTES**

THIS DRAWING HAS BEEN PREPARED FOR PLANNING PURPOSES ONLY

THIS DRAWING IS TO BE READ IN CONJUNCTION WITH THE FOLLOWING:

SOLIHULL - 100119130 - PLNG - 00 2023 - Site Location Plan SOLIHULL - 100119130 - PLNG - 01 2023 - Existing Site Plan SOLIHULL - 100119130 - PLNG - 02 2023 - Existing Site Elevations SOLIHULL - 100119130 - PLNG - 03 2023 - Proposed Site Plan SOLIHULL - 100119130 - PLNG - 04 2023 - Proposed Site Elevations SOLIHULL - 100119130 - PLNG - 05 2023 - Proposed Building Elevations SOLIHULL - 100119130 - PLNG - 06 2023 - EV Equipment SOLIHULL - 100119130 - PLNG - 07 2023 - EV Canopy SOLIHULL - 100119130 - PLNG - 08 2023 - Tracking Plan

## PROPOSED SOUTH WEST ELEVATION



## PROPOSED NORTH EAST ELEVATION (TO WARWICK ROAD)



# PROPOSED NORTH WEST ELEVAT