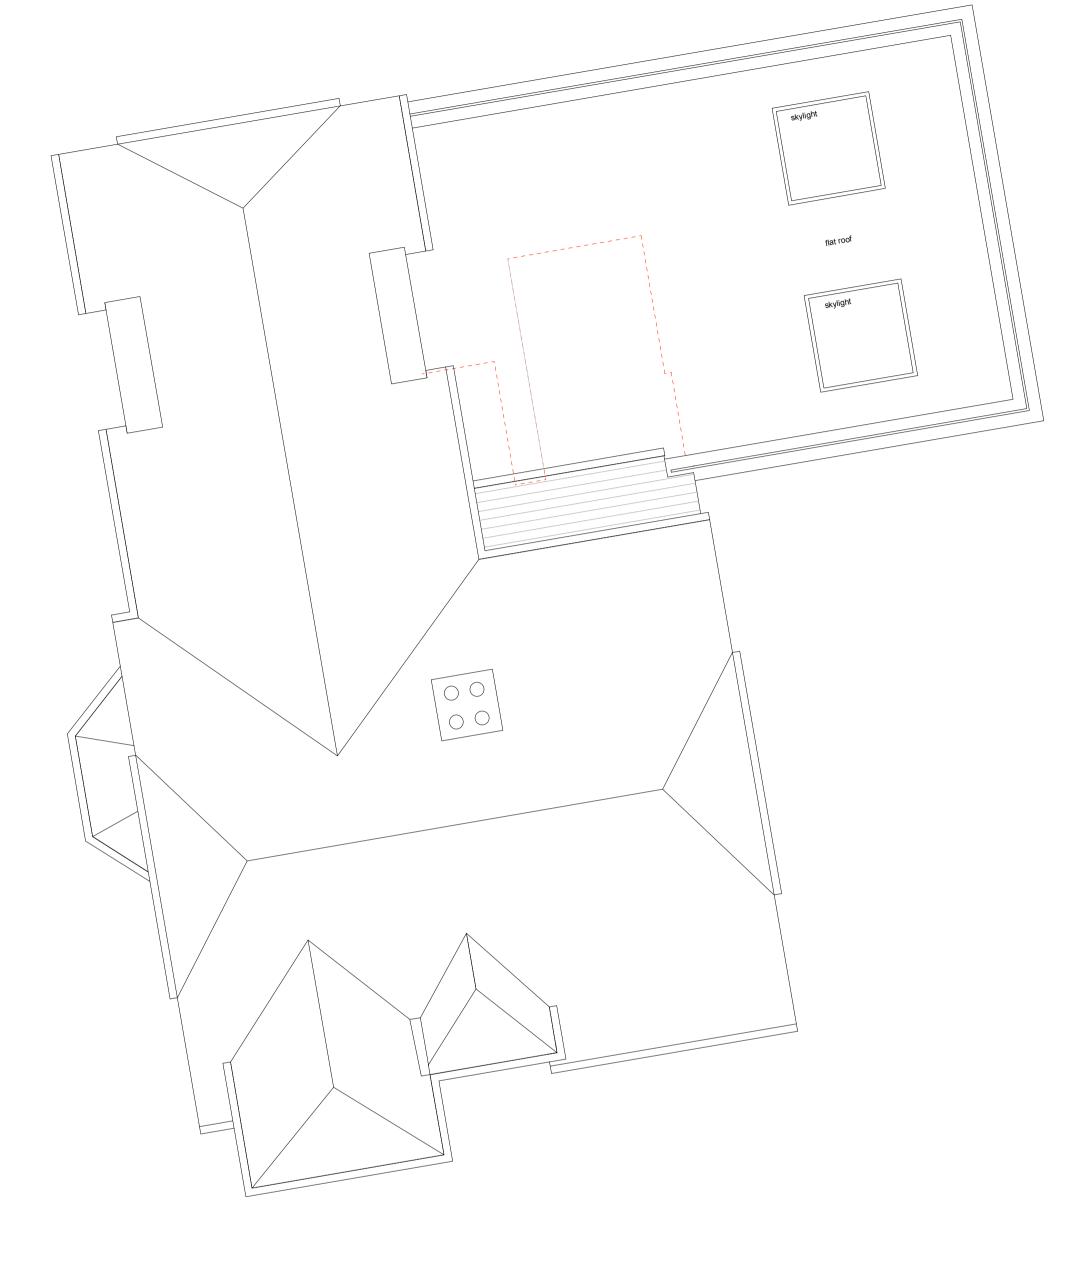

Claver House, Ford Road, Herne Bay

Notes

Do not scale from this drawing.
Verify all dimensions on site before commencing work or preparing any shop drawings.
All materials, workmanship and components must comply with all relevant British Standards, Codes of Practice and any manufacturer's instructions that apply.
All errors, omissions or discrepancies must be reported to the Supervising Officer immediately upon discovery.
This drawing and design remains the copyright of SOUTH EAST ARCHITECTURAL SERVICES LIMITED until such time as assignable licence is granted.

Registered in England & Wales Company Number: 5367560 © 2023





ROOF PLAN (AS PROPOSED) scale 1:50

| PROJECT                                                                                    |            | DRAWING TITLE                  |          |
|--------------------------------------------------------------------------------------------|------------|--------------------------------|----------|
| Proposed Redevelopment of<br>Claver House,<br>Ford Road,<br>Herne Bay,<br>Kent,<br>CT6 7AD |            | Existing & Proposed Roof Plans |          |
|                                                                                            |            | CLIENT Mr & Mrs Cisler         |          |
| SCALE                                                                                      | DATE       | DRAWING NO.                    | REVISION |
|