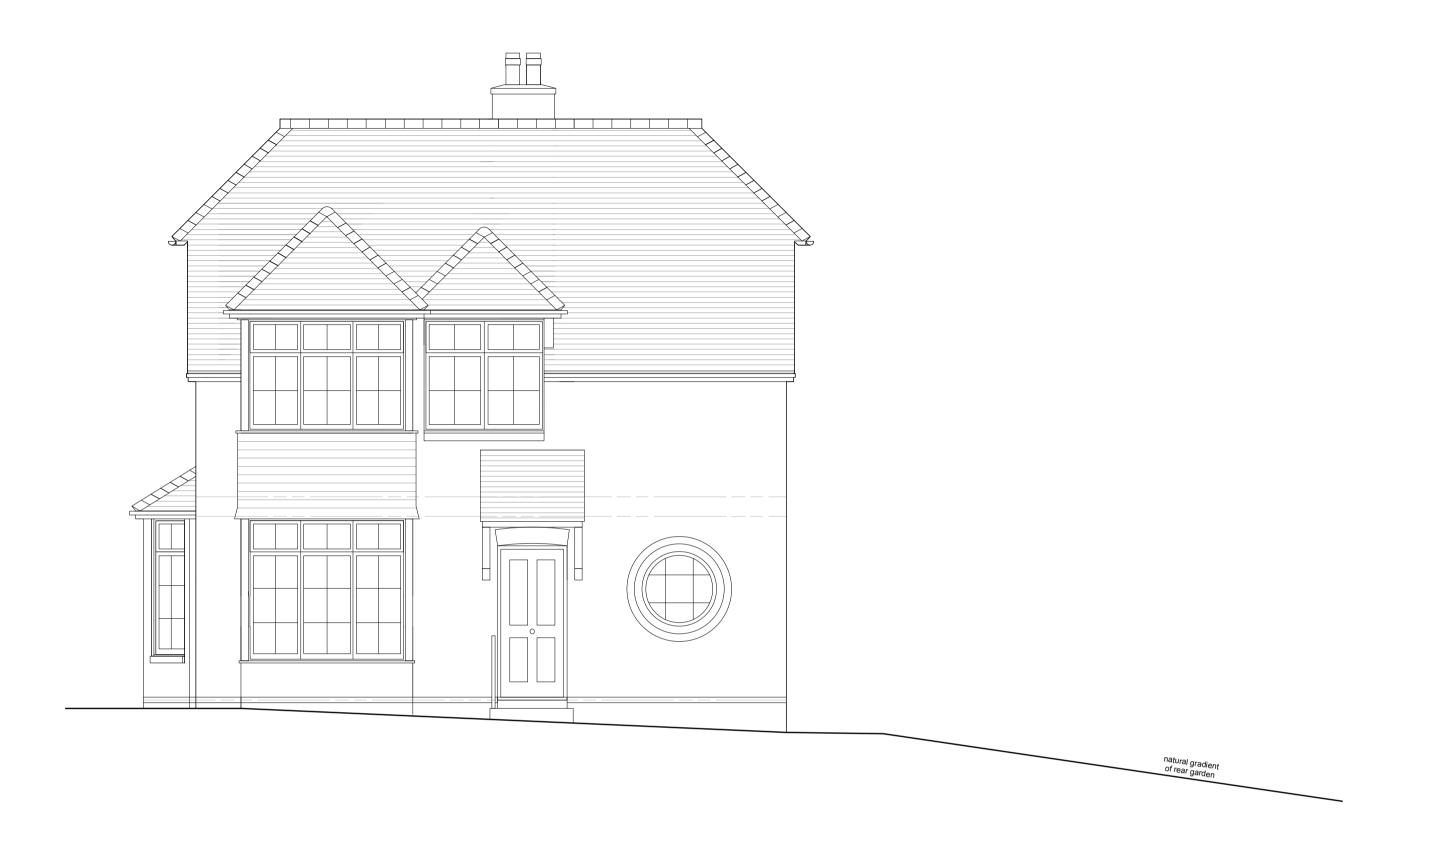

Registered in England & Wales Company Number: 5367560 © 2023

SIDE ELEVATION - SOUTH FACING (AS EXISTING)
scale 1:50

REAR ELEVATION - EAST FACING (AS EXISTING)
scale 1:50

| PROJECT  Proposed Redevelopment of Claver House, Ford Road, Herne Bay, Kent, |                 | Existing Elevations  CLIENT  Mr. & Mrs. Ciclor |          |
|------------------------------------------------------------------------------|-----------------|------------------------------------------------|----------|
| CT6 7AD  SCALE  1:50 @ A1                                                    | DATE Sept' 2023 | Mr & Mrs Cisler  DRAWING NO.  23/3245/PL/02    | REVISION |