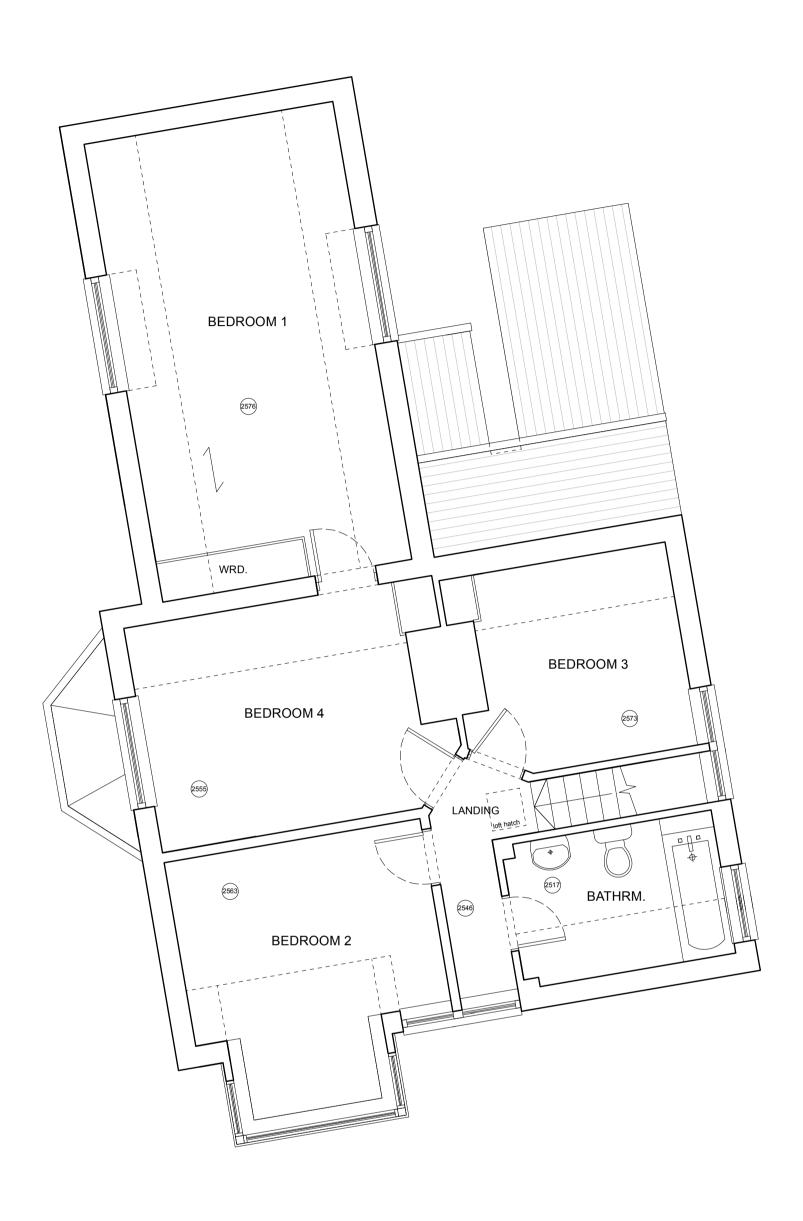

Registered in England & Wales Company Number: 5367560 © 2023

GROUND FLOOR INTERNAL LAYOUT (AS EXISTING)
scale 1:50

FIRST FLOOR INTERNAL LAYOUT (AS EXISTING) scale 1:50

| PROJECT  Proposed Redevelopment of Claver House, Ford Road, Herne Bay, Kent, CT6 7AD |            | Existing Internal Layou  CLIENT  Mr & Mrs Cisler | uts      |
|--------------------------------------------------------------------------------------|------------|--------------------------------------------------|----------|
| SCALE                                                                                | DATE       | DRAWING NO.                                      | REVISION |
| 1:50 @ A1                                                                            | Sept' 2023 | 23/3245/PL/01                                    |          |
|                                                                                      |            |                                                  |          |