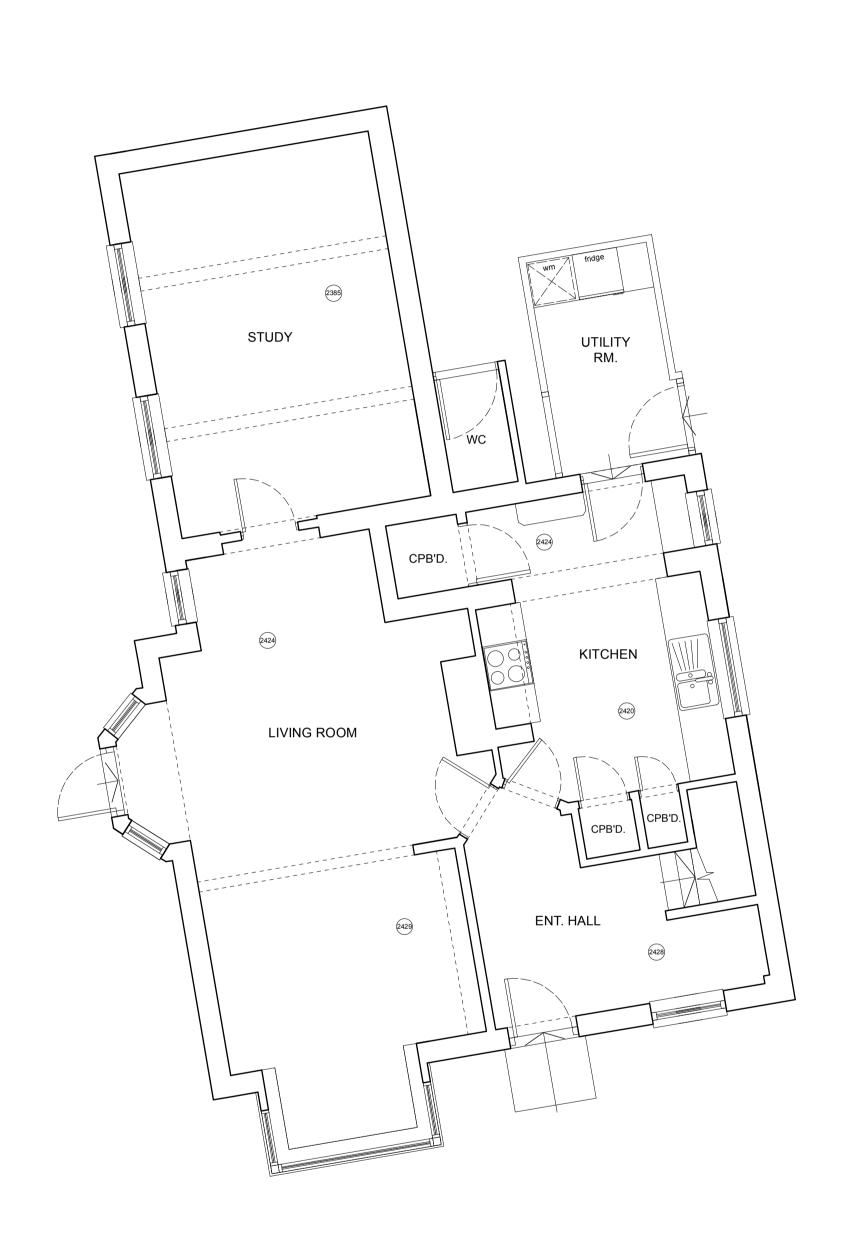

Registered in England & Wales Company Number: 5367560 © 2023

GROUND FLOOR INTERNAL LAYOUT (AS EXISTING)
scale 1:50

FIRST FLOOR INTERNAL LAYOUT (AS EXISTING) scale 1:50

| PROJECT  Proposed Redevelopment of Claver House, Ford Road, Herne Bay, Kent, CT6 7AD |            | Existing Internal Layou  CLIENT  Mr & Mrs Cisler | uts      |
|--------------------------------------------------------------------------------------|------------|--------------------------------------------------|----------|
| SCALE                                                                                | DATE       | DRAWING NO.                                      | REVISION |
| 1:50 @ A1                                                                            | Sept' 2023 | 23/3245/PL/01                                    |          |
|                                                                                      |            |                                                  |          |