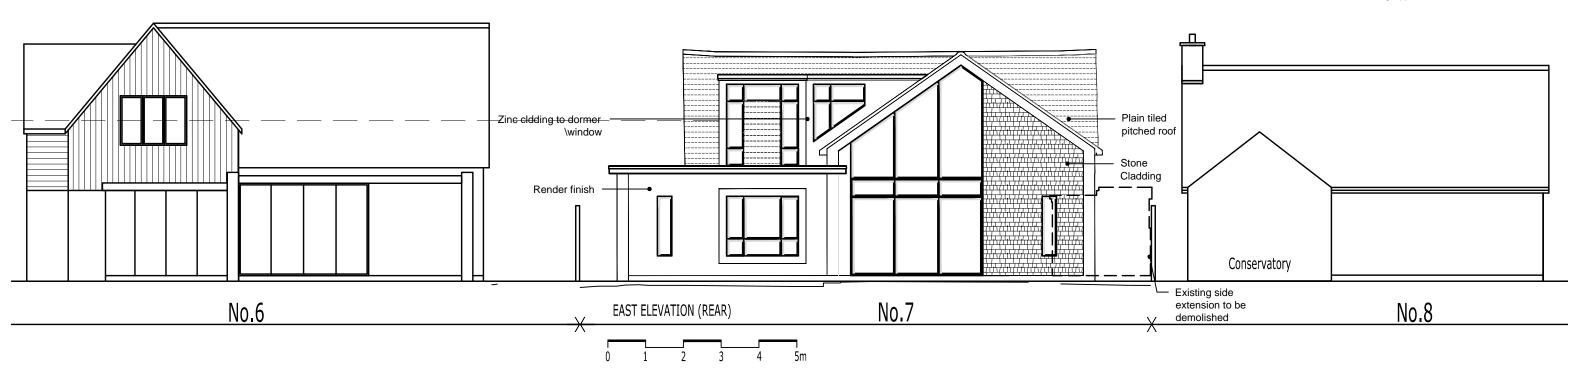

# Material Specification

- Natural stone cladding to part front and rear
- Render finish to part front ,rear and side
- Zinc cladding to rear dormer

- New and all existing to be changed to double/triple glazed units in black aluminium frames

### Roof:

-Pitched- Plain tiles to match existing -Grey - Silver membrane roof