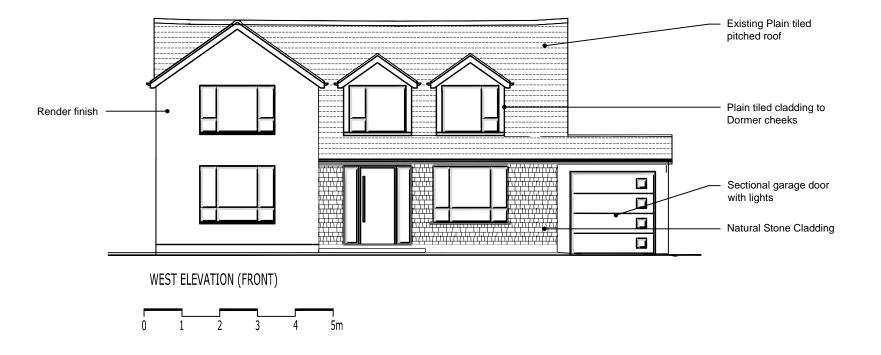

# Material Specification

- Natural stone cladding to part front and rear
- Render finish to part front ,rear and side
- Zinc cladding to rear dormer

- New and all existing to be changed to double/triple glazed units in black aluminium frames

### Roof:

-Pitched- Plain tiles to match existing -Grey - Silver membrane roof