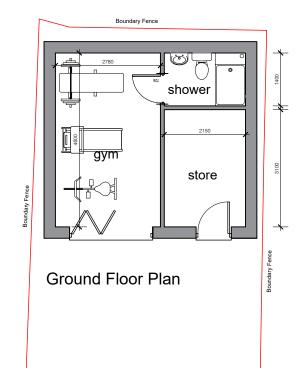

All dimensions are in millimetres unless noted otherwise.

| CLIENT            |                    |         |
|-------------------|--------------------|---------|
| Mr I Parkhomov    |                    |         |
| PROJECT 7 Selwood | Road, Woking, GU   | J22 9HS |
|                   | , 3,               |         |
| TITLE Proposed F  | Plans & Elevations |         |
| Floposeu F        | ians & Lievanons   |         |
| SCALE             | I DATE             | 1       |
|                   | 27.11.23           |         |
| 1:100@A3          | 27.11.20           |         |
| 1:100@A3          | PROJECT NO         |         |