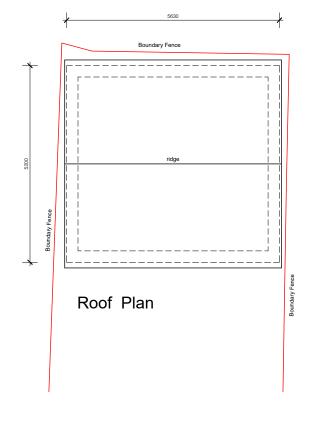

All dimensions are in millimetres unless noted otherwise.

| CLIENT            |                    |         |
|-------------------|--------------------|---------|
| Mr I Parkhomov    |                    |         |
| PROJECT 7 Selwood | Road, Woking, GU   | J22 9HS |
|                   | , 3,               |         |
| TITLE Proposed F  | Plans & Elevations |         |
| Floposeu F        | ians & Lievanons   |         |
| SCALE             | I DATE             | 1       |
|                   | 27.11.23           |         |
| 1:100@A3          | 27.11.20           |         |
| 1:100@A3          | PROJECT NO         |         |