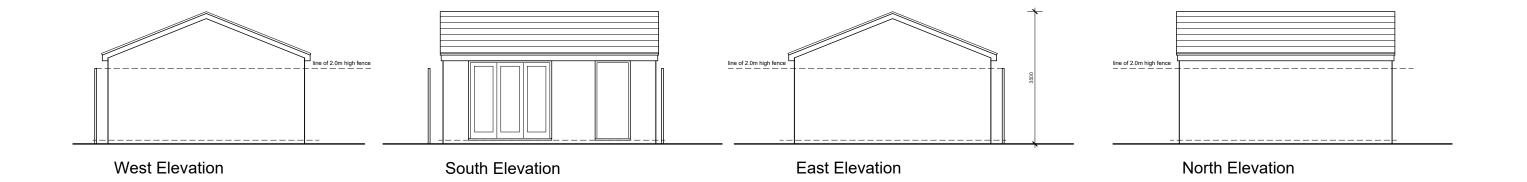

All dimensions are in millimetres unless noted otherwise.

| CLIENT            |                    |         |
|-------------------|--------------------|---------|
| Mr I Parkhomov    |                    |         |
| PROJECT 7 Selwood | Road, Woking, GU   | J22 9HS |
|                   | , 3,               |         |
| TITLE Proposed F  | Plans & Elevations |         |
| Floposeu F        | ians & Lievanons   |         |
| SCALE             | I DATE             | 1       |
|                   | 27.11.23           |         |
| 1:100@A3          | 27.11.20           |         |
| 1:100@A3          | PROJECT NO         |         |