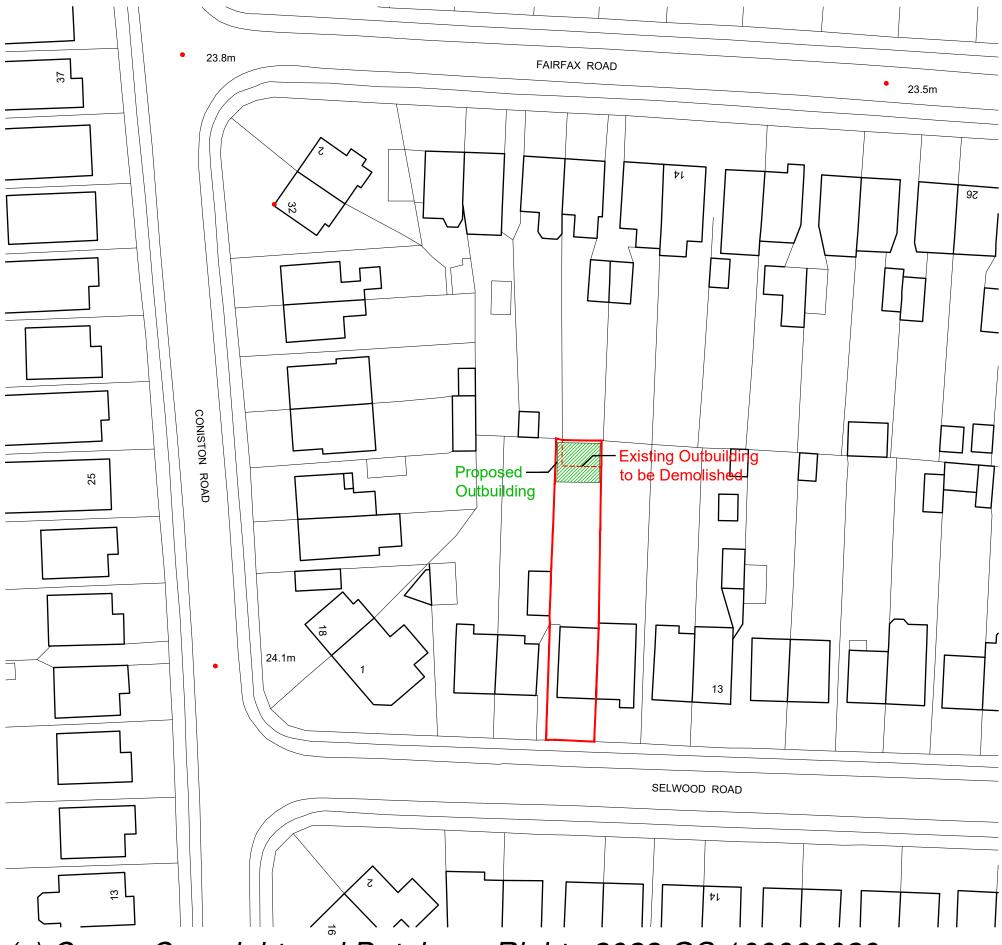

(c) Crown Copyright and Database Rights 2023 OS 100060020

© This drawing is copyright. It is sent to you in confidence and must not be reproduced or disclosed to third parties without our prior permission

## harding rose architects

| Mr I Pa           | Mr I Parkhomov         |       |  |  |  |  |
|-------------------|------------------------|-------|--|--|--|--|
| PROJECT 7 Selwo   | ood Road, Woking, GU2  | 2 9HS |  |  |  |  |
| TITLE Block P     | lan                    |       |  |  |  |  |
| scale<br>1:100@A3 | DATE 27.11.23          |       |  |  |  |  |
| DRAWN<br>NjR      | PROJECT NO.<br>23.1112 | B.01  |  |  |  |  |