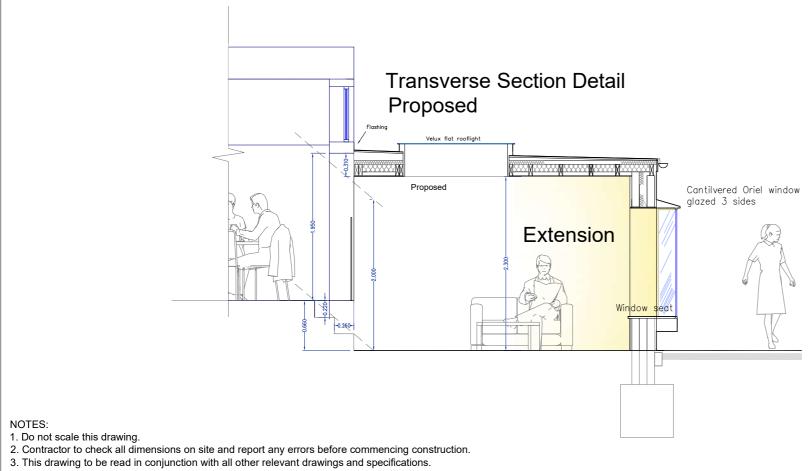

#### **Cross Section Existing and Proposed**

Glos. GL53 8EZ

| Extension - Elevations 1 |                                                                      |                           | 5 Lyefield<br>Rd. East             |  |
|--------------------------|----------------------------------------------------------------------|---------------------------|------------------------------------|--|
| Drg. No.:<br>LRE 2-4     | Filename: LRE-2                                                      | Scale: 1:50@A3            | Cheltenham                         |  |
| Issued for: Planning     | Date: 7.08.23                                                        | Client: Mr&Mrs K. Hawkins |                                    |  |
| Drawn by: Charles Board  | Journeyman Draughting + Design<br>33 Lyefield Rd. West<br>Cheltenham |                           | T: 01242 524206<br>M: 07811 739727 |  |