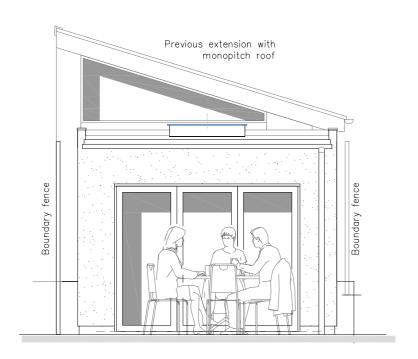

# **EXTENSION**

#### North Elevation

### Existing



## Proposed



#### **Cross Section Existing and Proposed**







Glos. GL53 8EZ

| Extension - Elevations 1 |                                                                      |                           | 5 Lyefield<br>Rd. East             |  |
|--------------------------|----------------------------------------------------------------------|---------------------------|------------------------------------|--|
| Drg. No.:<br>LRE 2-4     | Filename: LRE-2                                                      | Scale: 1:50@A3            | Cheltenham                         |  |
| Issued for: Planning     | Date: 7.08.23                                                        | Client: Mr&Mrs K. Hawkins |                                    |  |
| Drawn by: Charles Board  | Journeyman Dra