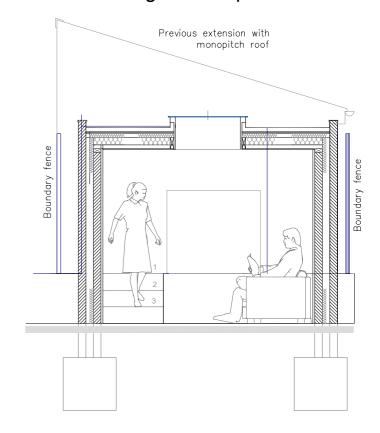

#### **Cross Section Existing and Proposed**

Glos. GL53 8EZ

| Extension - Elevations 1 |                                                                      |                           | 5 Lyefield<br>Rd. East             |  |
|--------------------------|----------------------------------------------------------------------|---------------------------|------------------------------------|--|
| Drg. No.:<br>LRE 2-4     | Filename: LRE-2                                                      | Scale: 1:50@A3            | Cheltenham                         |  |
| Issued for: Planning     | Date: 7.08.23                                                        | Client: Mr&Mrs K. Hawkins |                                    |  |
| Drawn by: Charles Board  | Journeyman Draughting + Design<br>33 Lyefield Rd. West<br>Cheltenham |                           | T: 01242 524206<br>M: 07811 739727 |  |