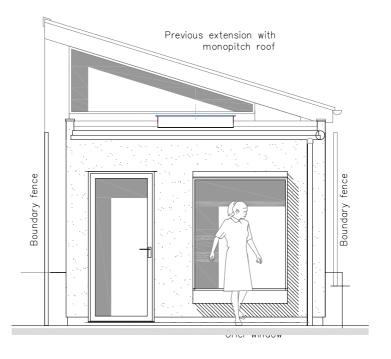

# **EXTENSION**

#### North Elevation

### Existing



## Proposed



#### **Cross Section Existing and Proposed**







Glos. GL53 8EZ

| Extension - Elevations 1 |                                                                      |                           | 5 Lyefield<br>Rd. East             |  |
|--------------------------|----------------------------------------------------------------------|---------------------------|------------------------------------|--|
| Drg. No.:<br>LRE 2-4     | Filename: LRE-2                                                      | Scale: 1:50@A3            | Cheltenham                         |  |
| Issued for: Planning     | Date: 7.08.23                                                        | Client: Mr&Mrs K. Hawkins |                                    |  |
| Drawn by: Charles Board  | Journeyman Draughting + Desig