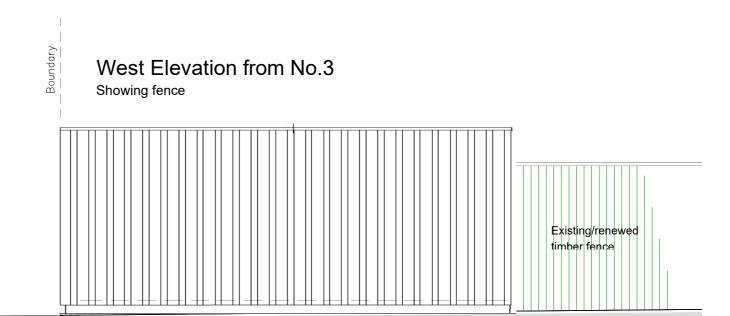

### East Elevation from No.7

Showing fence

| Scale  |                                                  |              |         |             |              |                                                  |          |                   |
|--------|--------------------------------------------------|--------------|---------|-------------|--------------|--------------------------------------------------|----------|-------------------|
| 0      | 1                                                |              | 2       | 3           | 4            | į                                                | ōm       |                   |
| L      | <u> </u>                                         |              | 1,,,,,, | <u> </u>    |              |                                                  | _        |                   |
| L.1.1. | <del>,,,,,,,,,,,,,,,,,,,,,,,,,,,,,,,,,,,,,</del> | <del> </del> | 1,1,1,1 | <del></del> | <del> </del> | <del>,,,,,,,,,,,,,,,,,,,,,,,,,,,,,,,,,,,,,</del> | بلينيلين | لينتلين           |
| ı      | 2                                                | 4 6          | 8       | 10ft        | 12           | 14 1                                             | 6 18     | <sup>3</sup> 20ft |