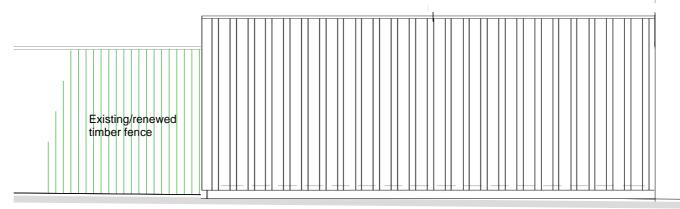

## **HOME OFFICE & GYM**

## South Elevation

Existing bi-fold doors re-used Vertical timber cladding with aluminium coping



#### North Elevation



### East Elevation from No.7

Showing fence



| Scale  |                                                  |              |         |             |              |                                                  |          |                   |
|--------|--------------------------------------------------|--------------|---------|-------------|--------------|--------------------------------------------------|----------|-------------------|
| 0      | 1                                                |              | 2       | 3           | 4            | į                                                | ōm       |                   |
| L      | <u> </u>                                         |              | 1,,,,,, | <u> </u>    |              |                                                  | _        |                   |
| L.1.