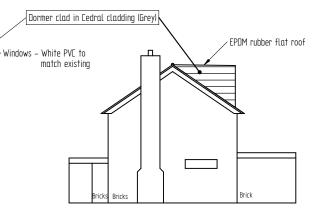

## Proposed plans and elevations — material change — cladding

REVISION HISTORY

DESCRIPTION DATE APPROVED

Proposed Front 1:100

Proposed Rear 1:100

Proposed Side 1:100

Proposed Ground Floor 1:100

Proposed First Floor 1:100

Proposed Loft Conversion 1:100

|                                                             | NAME | DATE                                  | N                                                                        |             |                            |  |  |
|-------------------------------------------------------------|------|---------------------------------------|--------------------------------------------------------------------------|-------------|----------------------------|--|--|
| DRAWN                                                       | SWD  | 03/12/23                              | Naratech Ltd                                                             |             |                            |  |  |
|                                                             |      |                                       | TITLE 4 Collum End Rise - Loft Coversion<br>(Material change - cladding) |             |                            |  |  |
|                                                             |      |                                       | , ,                                                                      |             |                            |  |  |
| UNLESS OTHERWISE SPECIFIED<br>DIMENSIONS ARE IN MILLIMETERS |      |                                       | SIZE<br>A2                                                               | DWG NO      | 15 NO<br>Nara – Dea – 0002 |  |  |
| ANGLES ±XXX*  2 PL ±XXXX 3 PL ±XXXXX                        |      | FILE NAME: Loft planning cladding.dft |                                                                          |             |                            |  |  |
|                                                             |      | SEALE: 1:100                          |                                                                          | WEIGHT: N/A | SHEET 2 OF 2               |  |  |