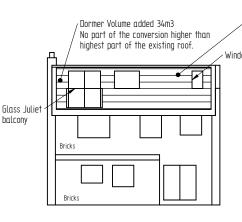

## Proposed plans and elevations — material change — cladding

REVISION HISTORY

DESCRIPTION DATE APPROVED

Proposed Front 1:100

Proposed Rear 1:100

Proposed Side 1:100

Proposed Ground Floor 1:100

Proposed First Floor 1:100

Proposed Loft Conversion 1:100

|                                                             | NAME | DATE                                  | N                                                                        |             |                            |  |  |
|-------------------------------------------------------------|------|---------------------------------------|--------------------------------------------------------------------------|-------------|----------------------------|--|--|
| DRAWN                                                       | SWD  | 03/12/23                              | Naratech Ltd                                                             |             |                            |  |  |
|                                                             |      |                                       | TITLE 4 Collum End Rise - Loft Coversion<br>(Material change - cladding) |             |                            |  |  |
|                                                             |      |                                       | , ,                                                                      |             |                            |  |  |
| UNLESS OTHERWISE SPECIFIED<br>DIMENSIONS ARE IN MILLIMETERS |      |                                       | SIZE<br>A2                                                               | DWG NO      | 15 NO<br>Nara – Dea – 0002 |  |  |
| ANGLES ±XXX*  2 PL ±XXXX 3 PL ±XXXXX                        |      | FILE NAME: Loft planning cladding.dft |                                                                          |             |                            |  |  |
|                                                             |      | SEALE: 1:100                          |                                                                          | WEIGHT: N/A | SHEET 2 OF 2               |  |  |