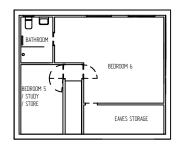

Proposed Loft Conversion 1:100

|                                                             | NAME | DATE                                  | N                                                                        |             |                            |  |  |
|-------------------------------------------------------------|------|---------------------------------------|--------------------------------------------------------------------------|-------------|----------------------------|--|--|
| DRAWN                                                       | SWD  | 03/12/23                              | Naratech Ltd                                                             |             |                            |  |  |
|                                                             |      |                                       | TITLE 4 Collum End Rise - Loft Coversion<br>(Material change - cladding) |             |                            |  |  |
|                                                             |      |                                       | , ,                                                                      |             |                            |  |  |
| UNLESS OTHERWISE SPECIFIED<br>DIMENSIONS ARE IN MILLIMETERS |      |                                       | SIZE<br>A2                                                               | DWG NO      | 15 NO<br>Nara – Dea – 0002 |  |  |
| ANGLES ±XXX*  2 PL ±XXXX 3 PL ±XXXXX                        |      | FILE NAME: Loft planning cladding.dft |                                                                          |             |                            |  |  |
|                                                             |      | SEALE: 1:100                          |                                                                          | WEIGHT: N/A | SHEET 2 OF 2               |  |  |