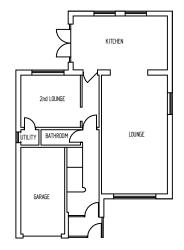

## Proposed plans and elevations — material change — cladding

REVISION HISTORY

DESCRIPTION DATE APPROVED

Proposed Front 1:100

Proposed Rear 1:100

Proposed Side 1:100

Proposed Ground Floor 1:100

Proposed First Floor 1:100

Proposed Loft Conversion 1:100

|                                                             | NAME | DATE                                  | N                                                                        |             |                            |  |  |
|-------------------------------------------------------------|------|---------------------------------------|--------------------------------------------------------------------------|-------------|----------------------------|--|--|
| DRAWN                                                       | SWD  | 03/12/23                              | Naratech Ltd                                                             |             |                            |  |  |
|                                                             |      |                                       | TITLE 4 Collum End Rise - Loft Coversion<br>(Material change - cladding) |             |                            |  |  |
|                                                             |      |                                       | , ,                                                                      |             |                            |  |  |
| UNLESS OTHERWISE SPECIFIED<br>DIMENSIONS ARE IN MILLIMETERS |      |                                       | SIZE<br>A2                                                               | DWG NO      | 15 NO<br>Nara – Dea – 0002 |  |  |
| ANGLES ±XXX*  2 PL ±XXXX 3 PL ±XXXXX                        |      | FILE NAME: Loft planning cladding.dft |                                                                          |             |                            |  |  |
|                                                             |      | SEALE: 1:100                          |                                                                          | WEIGHT: N/A | SHEET 2 OF 2               |  |  |