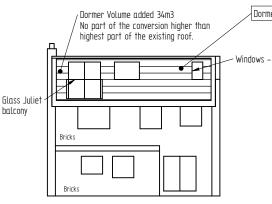

## Proposed plans and elevations

REVISION HISTORY

DESCRIPTION DATE APPROVED

Proposed Front 1:100

Proposed Rear 1:100

Proposed Side 1:100

Proposed Ground Floor 1:100

Proposed First Floor 1:100

Proposed Loft Conversion 1:100

|                                                          | NAME | DATE                         |                                          |             |                          |  |  |
|----------------------------------------------------------|------|------------------------------|------------------------------------------|-------------|--------------------------|--|--|
| DRAWN                                                    | SWD  | 07/12/23                     | Naratech Ltd                             |             |                          |  |  |
|                                                          |      |                              | TITLE 4 Collum End Rise - Loft Coversion |             |                          |  |  |
|                                                          |      |                              |                                          |             |                          |  |  |
|                                                          |      |                              |                                          |             |                          |  |  |
| UNLESS OTHERWISE SPECIFIED DIMENSIONS ARE IN MILLIMETERS |      |                              | SIZE<br>A2                               | DWG NO      | NO Nara - Dea - 0001 REV |  |  |
| ANGLES ±X.X* 2 PL ±X.XX 3 PL ±X.XXX                      |      | FILE NAME: Loft planning.dft |                                          |             |                          |  |  |
|                                                          |      | SCALE                        | : 1:100                                  | WEIGHT: N/A | SHEET 2 OF 2             |  |  |