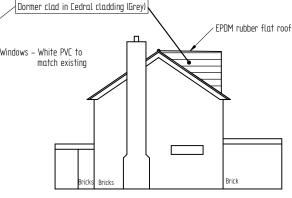

## Proposed plans and elevations

REVISION HISTORY

DESCRIPTION DATE APPROVED

Proposed Front 1:100

Proposed Rear 1:100

Proposed Side 1:100

Proposed Ground Floor 1:100

Proposed First Floor 1:100

Proposed Loft Conversion 1:100

|                                                          | NAME | DATE                         |                                          |             |                          |  |  |
|----------------------------------------------------------|------|------------------------------|------------------------------------------|-------------|--------------------------|--|--|
| DRAWN                                                    | SWD  | 07/12/23                     | Naratech Ltd                             |             |                          |  |  |
|                                                          |      |                              | TITLE 4 Collum End Rise - Loft Coversion |             |                          |  |  |
|                                                          |      |                              |                                          |             |                          |  |  |
|                                                          |      |                              |                                          |             |                          |  |  |
| UNLESS OTHERWISE SPECIFIED DIMENSIONS ARE IN MILLIMETERS |      |                              | SIZE<br>A2                               | DWG NO      | NO Nara - Dea - 0001 REV |  |  |
| ANGLES ±X.X* 2 PL ±X.XX 3 PL ±X.XXX                      |      | FILE NAME: Loft planning.dft |                                          |             |                          |  |  |
|                                                          |      | SCALE                        | : 1:100                                  | WEIGHT: N/A | SHEET 2 OF 2             |  |  |