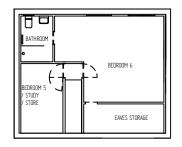

Proposed Loft Conversion 1:100

|                                                          | NAME | DATE                         |                                          |             |                          |  |  |
|----------------------------------------------------------|------|------------------------------|------------------------------------------|-------------|--------------------------|--|--|
| DRAWN                                                    | SWD  | 07/12/23                     | Naratech Ltd                             |             |                          |  |  |
|                                                          |      |                              | TITLE 4 Collum End Rise - Loft Coversion |             |                          |  |  |
|                                                          |      |                              |                                          |             |                          |  |  |
|                                                          |      |                              |                                          |             |                          |  |  |
| UNLESS OTHERWISE SPECIFIED DIMENSIONS ARE IN MILLIMETERS |      |                              | SIZE<br>A2                               | DWG NO      | NO Nara - Dea - 0001 REV |  |  |
| ANGLES ±X.X* 2 PL ±X.XX 3 PL ±X.XXX                      |      | FILE NAME: Loft planning.dft |                                          |             |                          |  |  |
|                                                          |      | SCALE                        | : 1:100                                  | WEIGHT: N/A | SHEET 2 OF 2             |  |  |