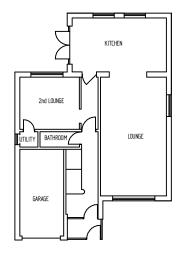

## Proposed plans and elevations

REVISION HISTORY

DESCRIPTION DATE APPROVED

Proposed Front 1:100

Proposed Rear 1:100

Proposed Side 1:100

Proposed Ground Floor 1:100

Proposed First Floor 1:100

Proposed Loft Conversion 1:100

|                                                          | NAME | DATE                         |                                          |             |                          |  |  |
|----------------------------------------------------------|------|------------------------------|------------------------------------------|-------------|--------------------------|--|--|
| DRAWN                                                    | SWD  | 07/12/23                     | Naratech Ltd                             |             |                          |  |  |
|                                                          |      |                              | TITLE 4 Collum End Rise - Loft Coversion |             |                          |  |  |
|                                                          |      |                              |                                          |             |                          |  |  |
|                                                          |      |                              |                                          |             |                          |  |  |
| UNLESS OTHERWISE SPECIFIED DIMENSIONS ARE IN MILLIMETERS |      |                              | SIZE<br>A2                               | DWG NO      | NO Nara - Dea - 0001 REV |  |  |
| ANGLES ±X.X* 2 PL ±X.XX 3 PL ±X.XXX                      |      | FILE NAME: Loft planning.dft |                                          |             |                          |  |  |
|                                                          |      | SCALE                        | : 1:100                                  | WEIGHT: N/A | SHEET 2 OF 2             |  |  |