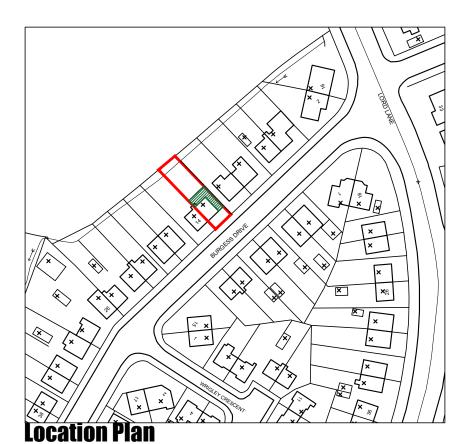

Scale 1:500

**Scale 1:1250** 

6 Conway Close Alkrington Middleton Manchester, M24 1EW

E: conway-design@outlook.com

JOB TITLE: 2 Storey Side, Single Storey Rear Extension ADDRESS: 12 Burgess Drive, Failsworth

DRAWING TITLE: Proposed Site Block And Location Plan SCALE: As Noted @ A3

DRAWN : xxx DATE : 01.12.23

JOB NO./ DWG NO.

797-06