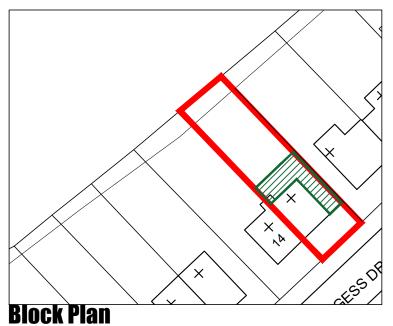

Scale 1:500

**Scale 1:1250** 

6 Conway Close Alkrington Middleton Manchester, M24 1EW

E: conway-design@outlook.com

JOB TITLE: 2 Storey Side, Single Storey Rear Extension ADDRESS: 12 Burgess Drive, Failsworth

DRAWING TITLE: Proposed Site Block And Location Plan SCALE: As Noted @ A3

DRAWN : xxx DATE : 01.12.23

JOB NO./ DWG NO.

797-06