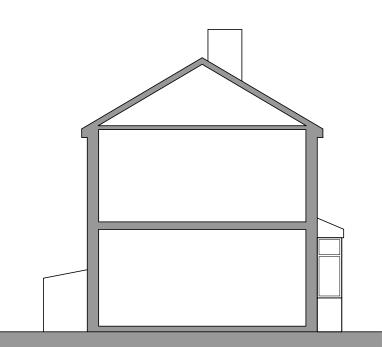

## South West Facing Side Elevation/Section

6 Conway Close Alkrington Middleton Manchester, M24 1EW E: conway-design@outlook.com

1 17 11 0 0 11 11

JOB TITLE: 2 Storey Side, Single Storey Rear Extension ADDRESS: 12 Burgess Drive, Failsworth

DRAWING TITLE: Existing Elevations
SCALE: 1:100 @ A3
DRAWN: xxx DATE: 21.11.23

JOB NO./
DWG NO. 797-05