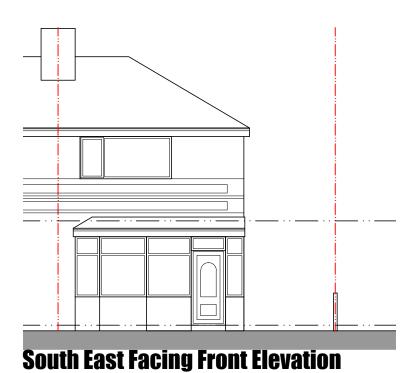

DRAWING TITLE: Existing Elevations
SCALE: 1:100 @ A3
DRAWN: xxx DATE: 21.11.23

JOB NO./
DWG NO. 797-05