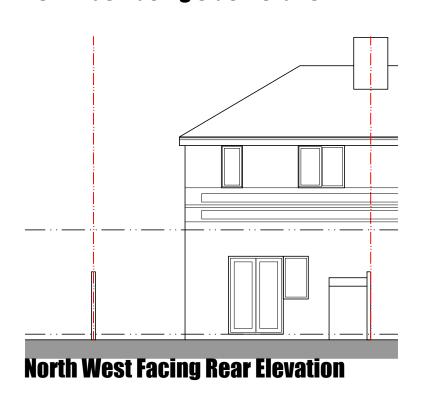

DRAWING TITLE: Existing Elevations
SCALE: 1:100 @ A3
DRAWN: xxx DATE: 21.11.23

JOB NO./
DWG NO. 797-05