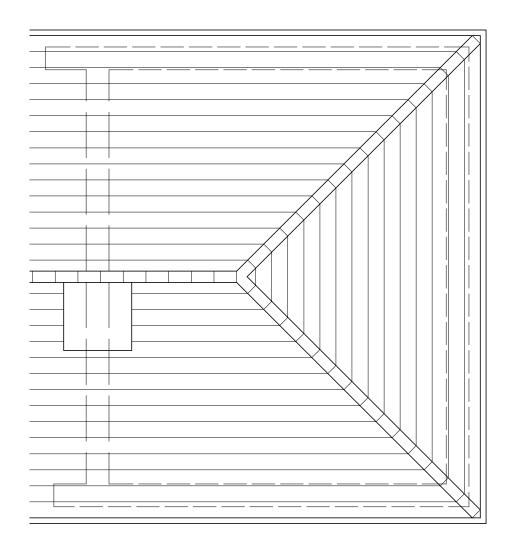

| JOB NO./<br>DWG NO. |                | 797-04                       |
|---------------------|----------------|------------------------------|
| DRAWN : xxx         | Ĺ              | DATE : 21.11.23              |
| SCALE :             |                | 1:50 @ A3                    |
| DRAWING TI          | TLE :          | Existing Roof Plan           |
| ADDRESS :           |                | 12 Burgess Drive, Failsworth |
| JOB TITLE :         | 2 Storey Side, | Single Storey Rear Extension |