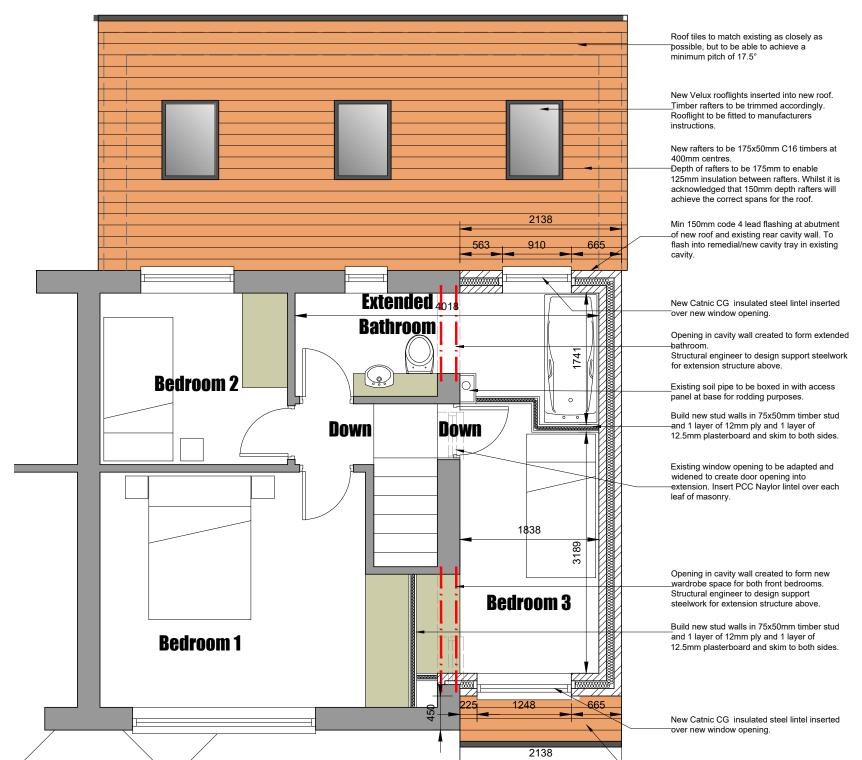

Conway Architectural Design shall have no responsibility for any use made of this document other than for that which it was prepared and issued. This drawing should not be scaled. Work to figured dimensions only.

All dimensions and levels to be checked on site. No building work is to be started until all relevant approvals are in place.

Any discrepancies should be reported to Conway Architectural Design.

This drawing should not be reproduced without written permission from Conway Architectural Design. Standard Building Regs Notes are to be provided by Conway Architectural Design prior to a building regs application being submitted.







| JOB NO./<br>DWG NO. |                | 797-08                         |
|---------------------|----------------|--------------------------------|
| DRAWN : xxx         | K              | DATE : 21.11.23                |
| SCALE :             |                | 1:50 @ A3                      |
| DRAWING TITLE :     |                | Proposed First Floor Plan      |
| ADDRESS :           |                | 12 Burgess Drive, Failsworth   |
| JOB TITLE :         | 2 Storey Side, | , Single Storey Rear Extension |