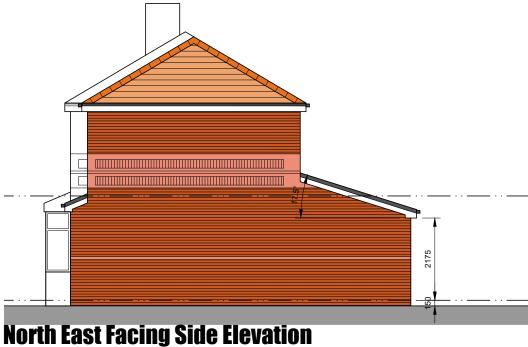

**South West Facing Side Elevation/Section** 

6 Conway Close Alkrington Middleton Manchester, M24 1EW E: conway-design@outlook.com

JOB TITLE: 2 Storey Side, Single Storey Rear Extension ADDRESS: 12 Burgess Drive, Failsworth