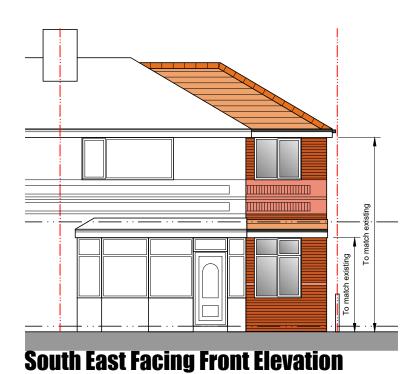

**South West Facing Side Elevation/Section** 

6 Conway Close Alkrington Middleton Manchester, M24 1EW E: conway-design@outlook.com

JOB TITLE: 2 Storey Side, Single Storey Rear Extension ADDRESS: 12 Burgess Drive, Failsworth

**Red to match existing** 

**Terracotta to match existing** 

To match existing

responsibility for any use made of this document other

DRAWING TITLE : **Proposed Elevations** SCALE: 1:100 @ A3 DATE: 21.11.23 DRAWN: xxx