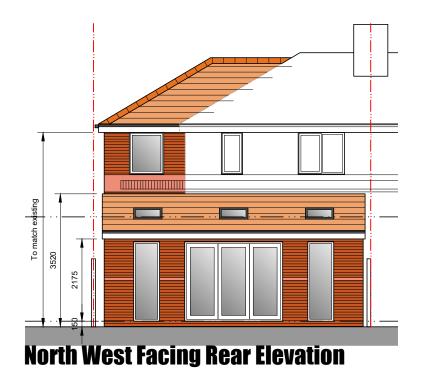

**South West Facing Side Elevation/Section** 

6 Conway Close Alkrington Middleton Manchester, M24 1EW E: conway-design@outlook.com

JOB TITLE: 2 Storey Side, Single Storey Rear Extension ADDRESS: 12 Burgess Drive, Failsworth

**Red to match existing** 

**Terracotta to match existing** 

To match existing

responsibility for any use made of this document other

DRAWING TITLE : **Proposed Elevations** SCALE: 1:100 @ A3 DATE: 21.11.23 DRAWN: xxx