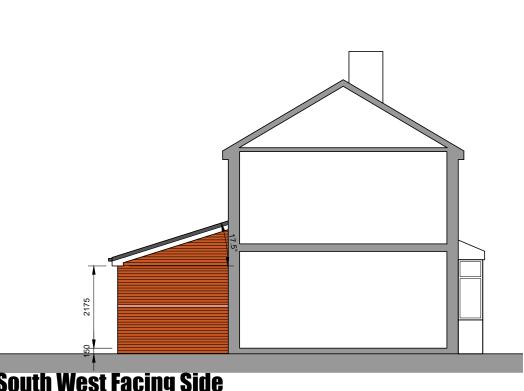

**South West Facing Side Elevation/Section** 

6 Conway Close Alkrington Middleton Manchester, M24 1EW E: conway-design@outlook.com

JOB TITLE: 2 Storey Side, Single Storey Rear Extension ADDRESS: 12 Burgess Drive, Failsworth

**Red to match existing** 

**Terracotta to match existing** 

To match existing

responsibility for any use made of this document other

DRAWING TITLE : **Proposed Elevations** SCALE: 1:100 @ A3 DATE: 21.11.23 DRAWN: xxx