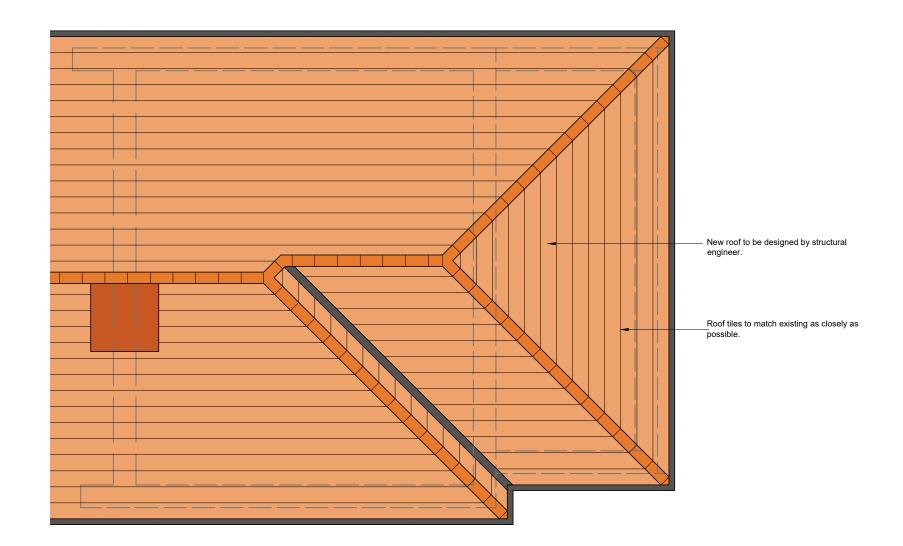

6 Conway Close Alkrington Middleton Manchester, M24 1EW

E: conway-design@outlook.com

JOB TITLE: 2 Storey Side, Single Storey Rear Extension
ADDRESS: 12 Burgess Drive, Failsworth
DRAWING TITLE: Proposed First Floor Plan