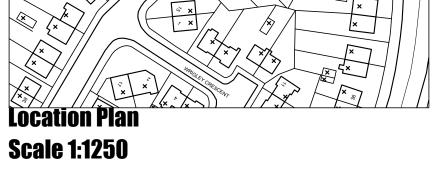

## **Site Plan Scale 1:100**

6 Conway Close Alkrington Middleton Manchester, M24 1EW

E: conway-design@outlook.com

| JOB TITLE: 2 Storey Side, Single Storey Rear Extension |                                       |
|--------------------------------------------------------|---------------------------------------|
| ADDRESS :                                              | 12 Burgess Drive, Failsworth          |
| DRAWING TITLE :                                        | Existing Site Block And Location Plan |
| SCALE :                                                | As Noted @ A3                         |
| DRAWN : xxx                                            | DATE :01.12.23                        |
| JOB NO./                                               |                                       |
| DWG NO.                                                | 797-01                                |