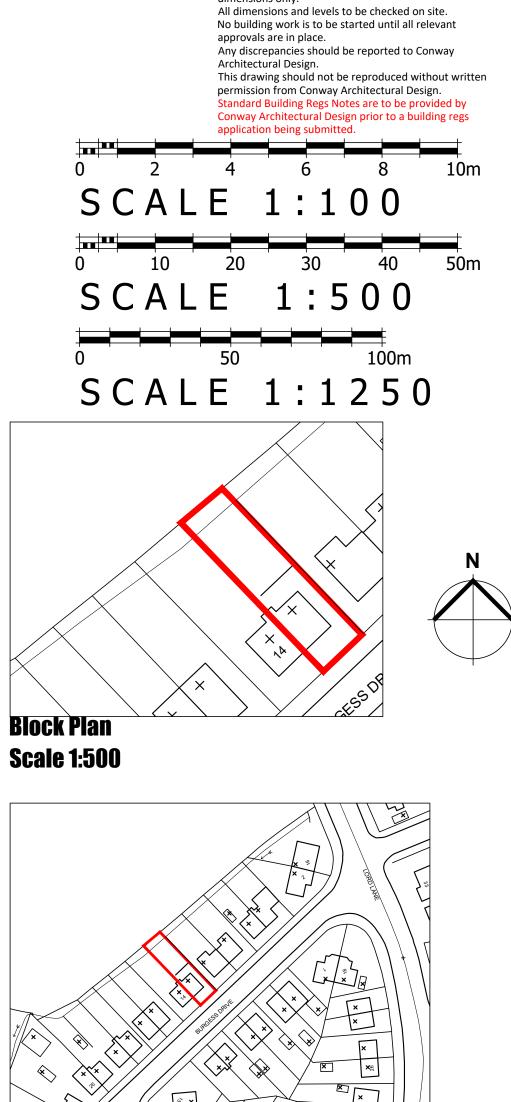

Conway Architectural Design shall have no responsibility for any use made of this document other than for that which it was prepared and issued. This drawing should not be scaled. Work to figured dimensions only.

## **Site Plan Scale 1:100**

6 Conway Close Alkrington Middleton Manchester, M24 1EW

E: conway-design@outlook.com

| JOB TITLE: 2 Storey Side, Single Storey Rear Extension |                                       |
|--------------------------------------------------------|---------------------------------------|
| ADDRESS :                                              | 12 Burgess Drive, Failsworth          |
| DRAWING TITLE :                                        | Existing Site Block And Location Plan |
| SCALE :                                                | As Noted @ A3                         |
| DRAWN : xxx                                            | DATE :01.12.23                        |
| JOB NO./                                               |                                       |
| DWG NO.                                                | 797-01                                |