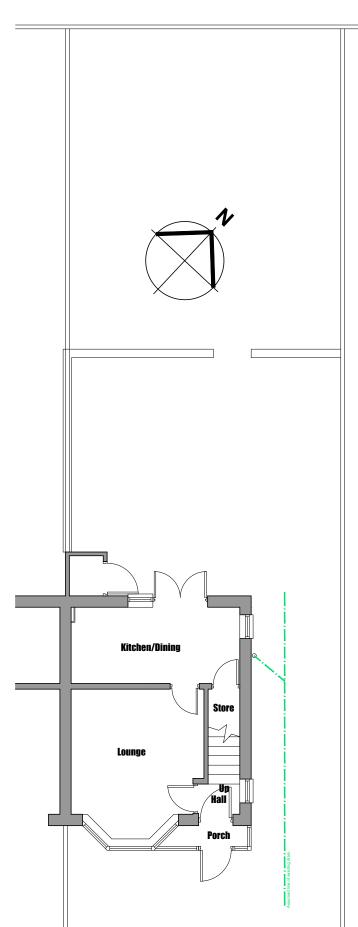

## **Site Plan Scale 1:100**

6 Conway Close Alkrington Middleton Manchester, M24 1EW

E: conway-design@outlook.com

| JOB TITLE: 2 Storey Side, Single Storey Rear Extension |                                       |
|--------------------------------------------------------|---------------------------------------|
| ADDRESS :                                              | 12 Burgess Drive, Failsworth          |
| DRAWING TITLE :                                        | Existing Site Block And Location Plan |
| SCALE :                                                | As Noted @ A3                         |
| DRAWN : xxx                                            | DATE :01.12.23                        |
| JOB NO./                                               |                                       |
| DWG NO.                                                | 797-01                                |