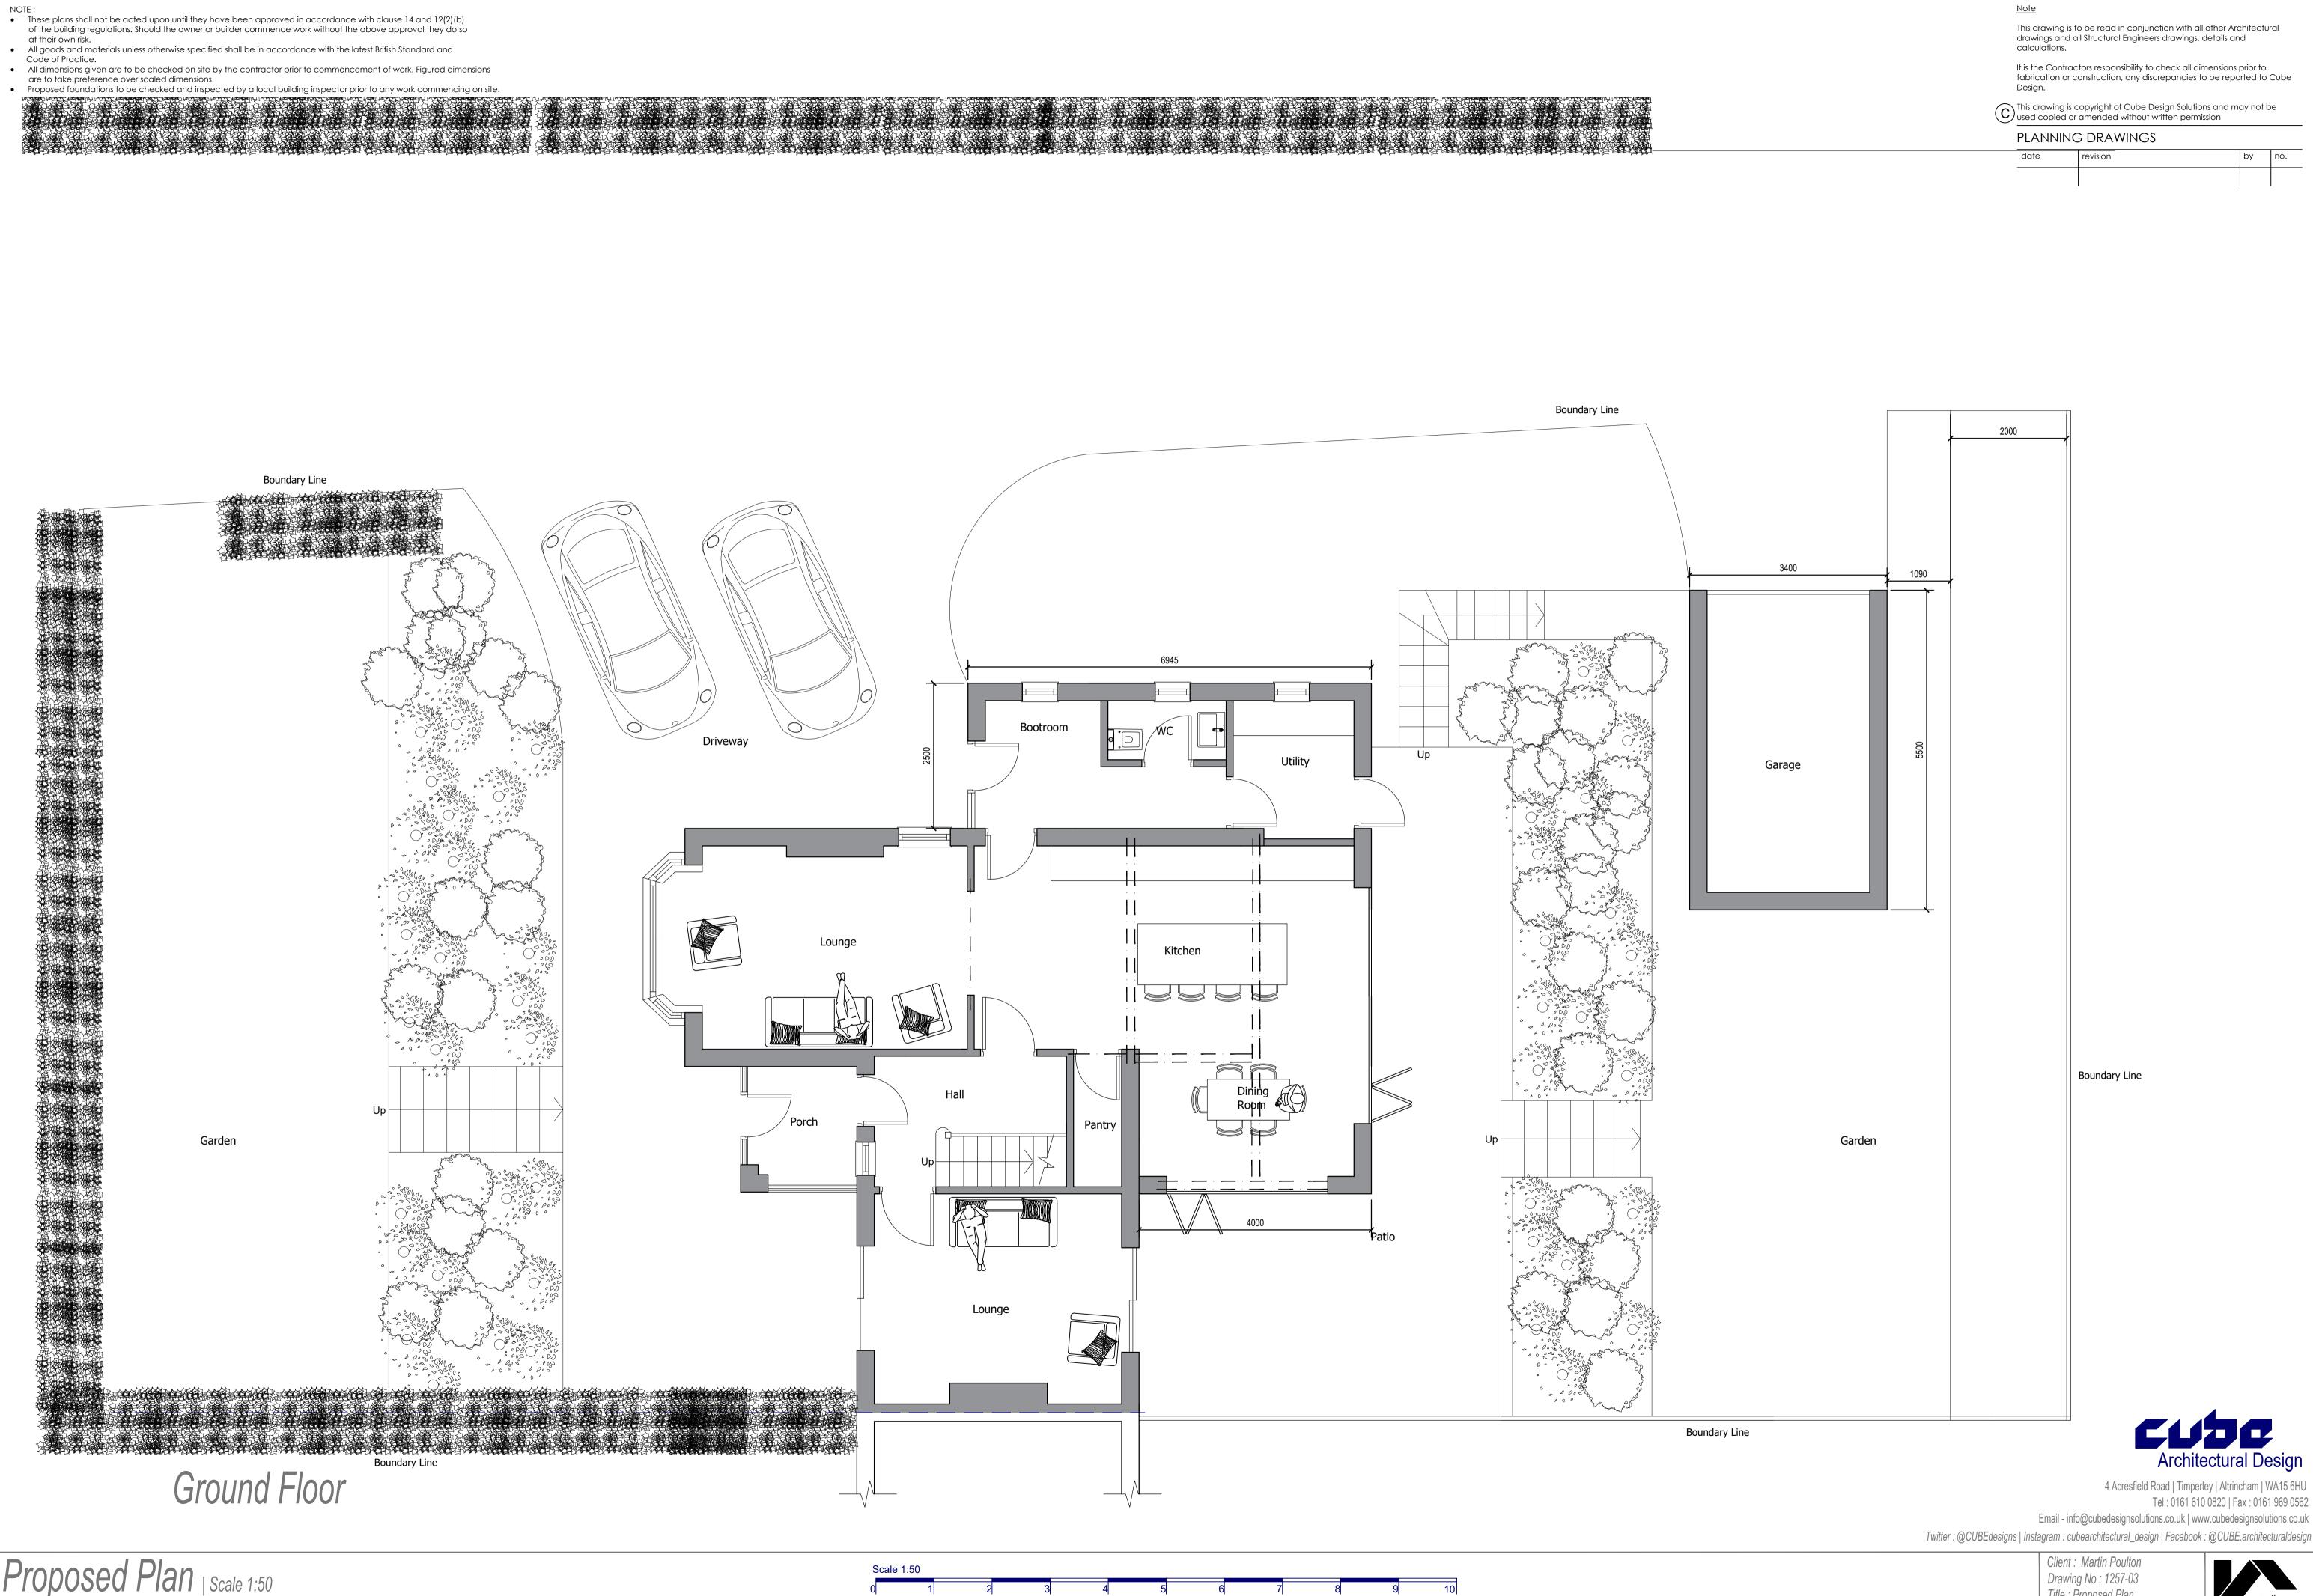

Proposed Plan | Scale 1:50 72 Mossley Road | Oldham

| Note                        |                                                                                                                                                                                                                                                                                                                     |                                    |      |
|-----------------------------|---------------------------------------------------------------------------------------------------------------------------------------------------------------------------------------------------------------------------------------------------------------------------------------------------------------------|------------------------------------|------|
| drawings a                  | This drawing is to be read in conjunction with all other Architectural<br>drawings and all Structural Engineers drawings, details and<br>calculations.<br>It is the Contractors responsibility to check all dimensions prior to<br>fabrication or construction, any discrepancies to be reported to Cube<br>Design. |                                    |      |
| fabrication                 |                                                                                                                                                                                                                                                                                                                     |                                    |      |
| C This drawin<br>used copie | g is copyright of Cube Design<br>d or amended without writter                                                                                                                                                                                                                                                       | Solutions and may no<br>permission | t be |
| PLANN                       | ING DRAWINGS                                                                                                                                                                                                                                                                                                        |                                    |      |
| date                        | revision                                                                                                                                                                                                                                                                                                            | by                                 | no.  |
|                             |                                                                                                                                                                                                                                                                                                                     |                                    |      |

Email - info@cubedesignsolutions.co.uk | www.cubedesignsolutions.co.uk

Client : Martin Poulton Drawing No : 1257-03 Title : Proposed Plan Date : July 2022 Drawn by : PJR