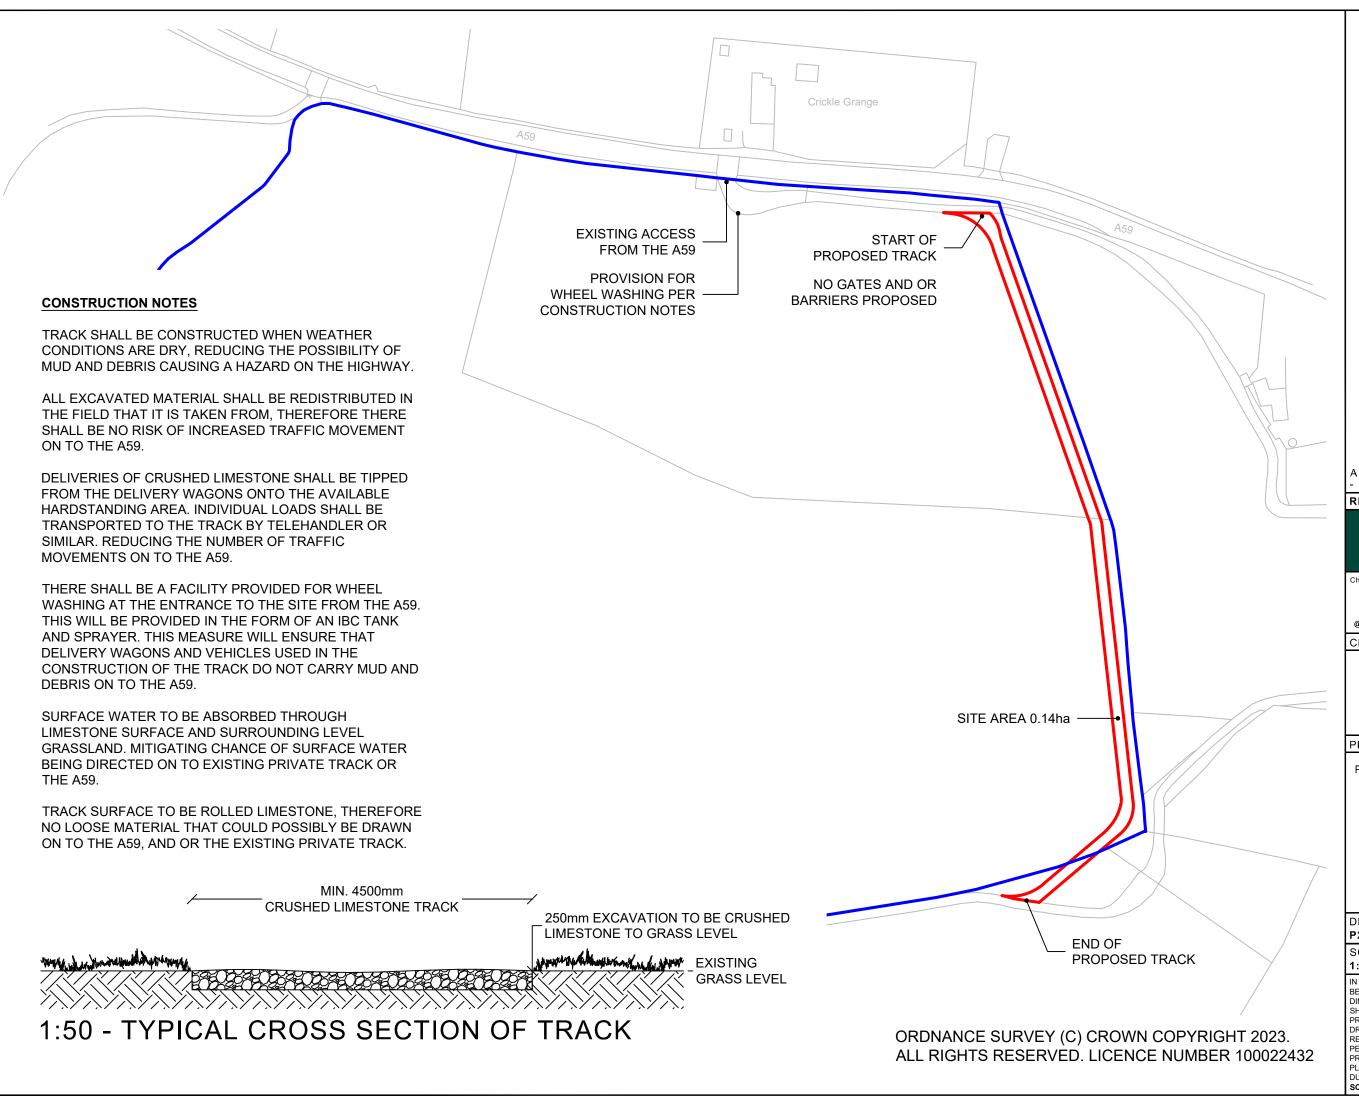

MR RM & MRS BM PEARSON

**PROJECT** 

PLAN, SECTION AND DETAILS

PROPOSED TRACK AT

EAST MARTON SKIPTON NORTH YORKSHIRE BD23 3JD

> F 391444 450544 Ν

> > REV

DRAWING NO. P2094-ACCESS-001 SCALE - A3 DATE