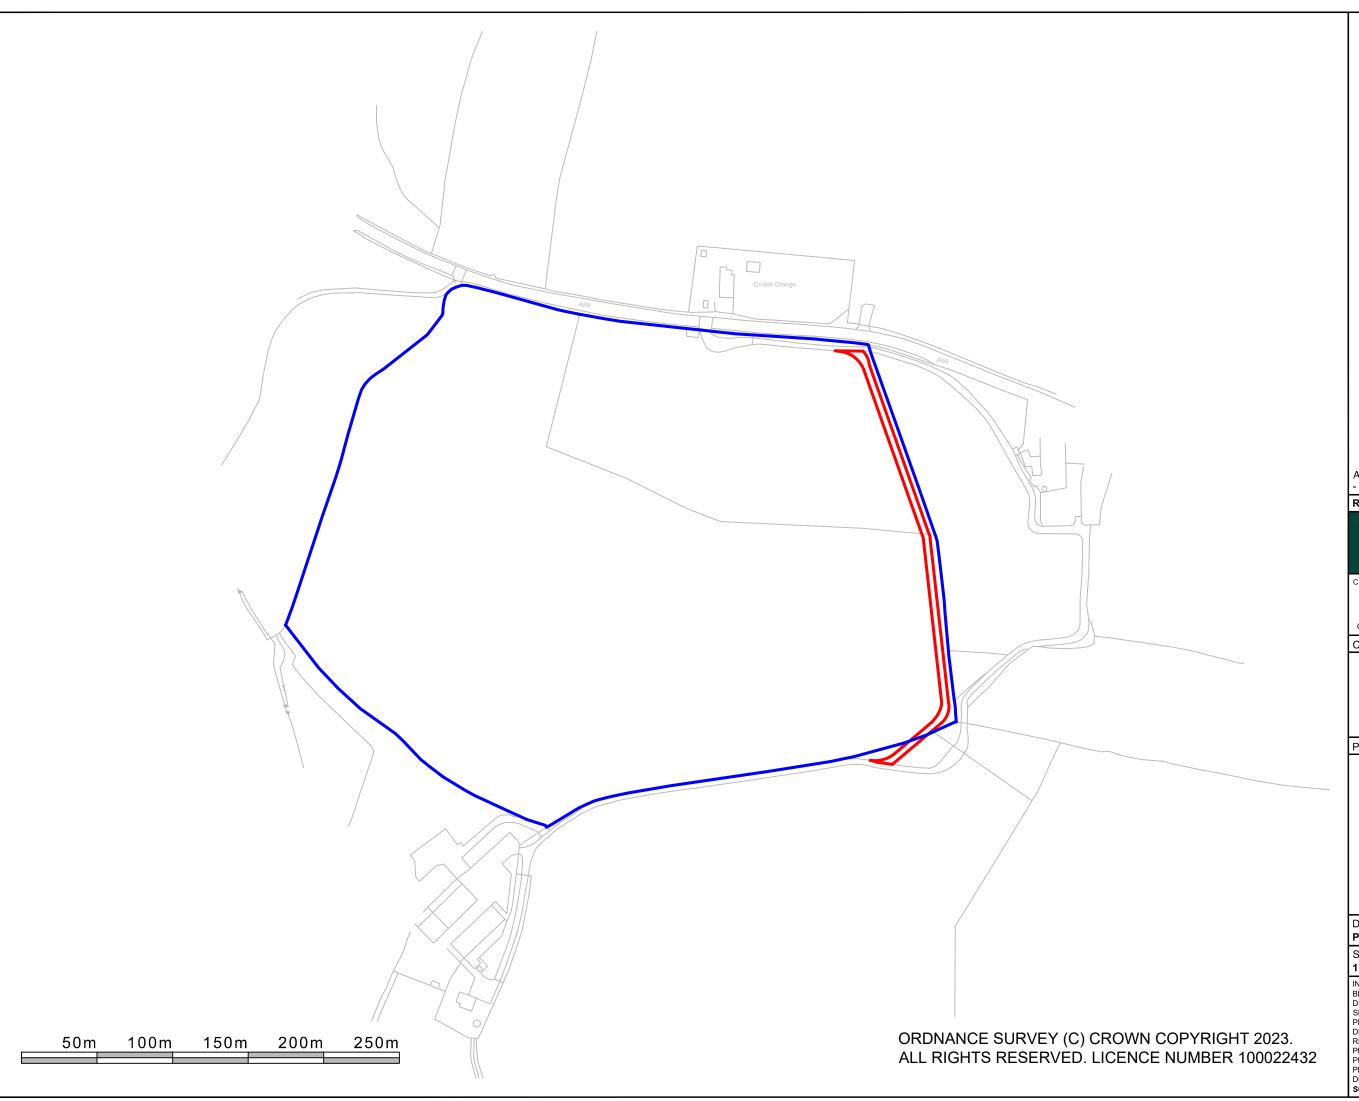

CLIENT

MR RM & MRS BM PEARSON

PROJECT

LOCATION PLAN

PROPOSED TRACK AT

EAST MARTON SKIPTON NORTH YORKSHIRE BD23 3JD

> 391444 450544 Ε Ν

DRAWING NO. P2094-ACCESS-002

SCALE - A3 DATE 1:2500

DRAWN DEC 2023 LPC

REV

IN ALL CASES FIGURED DIMENSIONS SHALL BE TAKEN IN PREFERENCE TO SCALED BE TAKEN IN PREFERENCE TO SCALED DIMENSIONS. ALL RELEVANT DIMENSIONS SHALL BE CHECKED ON SITE BEFORE ANY PREFABRICATED WORK IS PUT IN HAND. THIS DRAWING IS COPYRIGHT AND SHALL NOT BE REPRODUCED WITHOUT WRITTEN PERMISSION. THIS DRAWING IS SOLELY PRODUCED FOR THE PURPOSES OF PLANNING AND IS NOT TO BE USED FOR OR DURING CONSTRUCTION. PLEASE DO NOT SCALE FROM THIS DRAWING SCALE FROM THIS DRAWING.