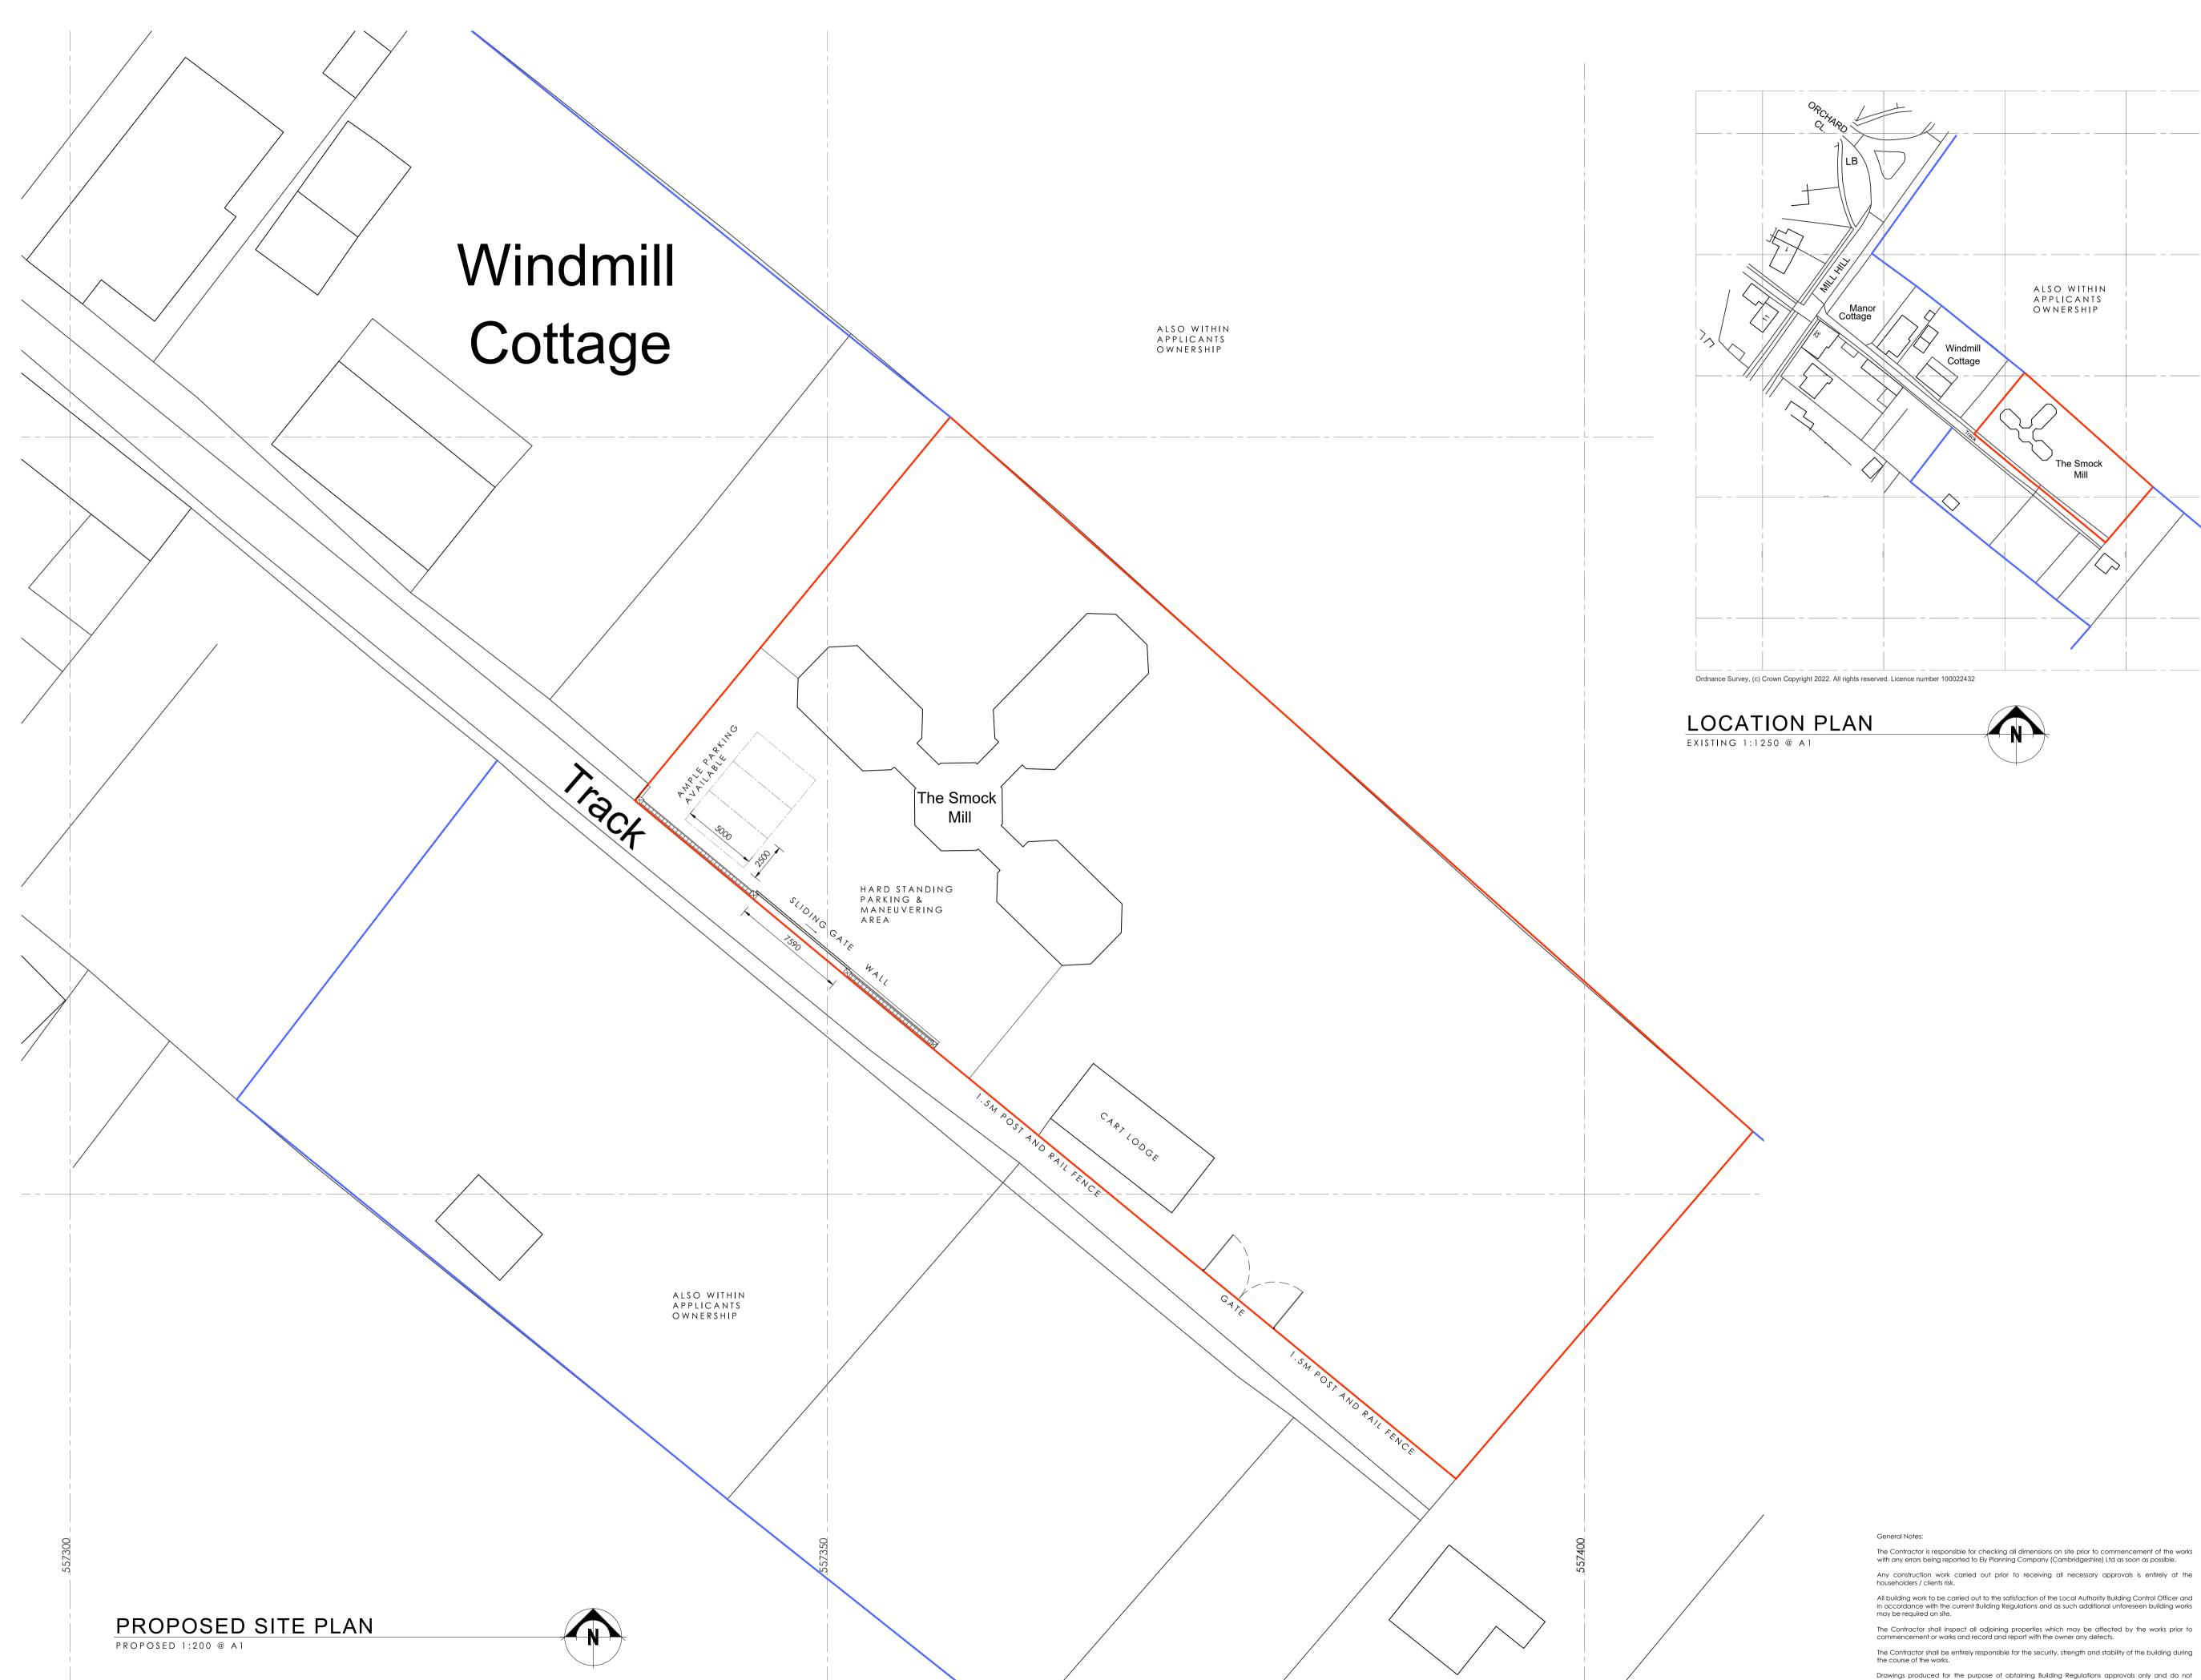

| CLIENT NAME                           |                                             | DATE                                     |
|---------------------------------------|---------------------------------------------|------------------------------------------|
| Mr James Forsyt                       | h                                           | 01/04/22                                 |
| PROJECT                               |                                             |                                          |
|                                       | g Garage/Store to Ha<br>waffham Prior, Camb | bitable space at The ridgeshire CB25 0JZ |
| <b>DRAWING TITLE</b> Proposed Site Pl | an and Location F                           | Plan                                     |
| DRAWING STATU<br>PLANN                | s<br>ING ISSU                               | E                                        |
| PAPER SIZE                            | SCALE                                       | DRAWN BY                                 |
| Al                                    | AS SHOWN                                    | D.H                                      |
|                                       |                                             |                                          |