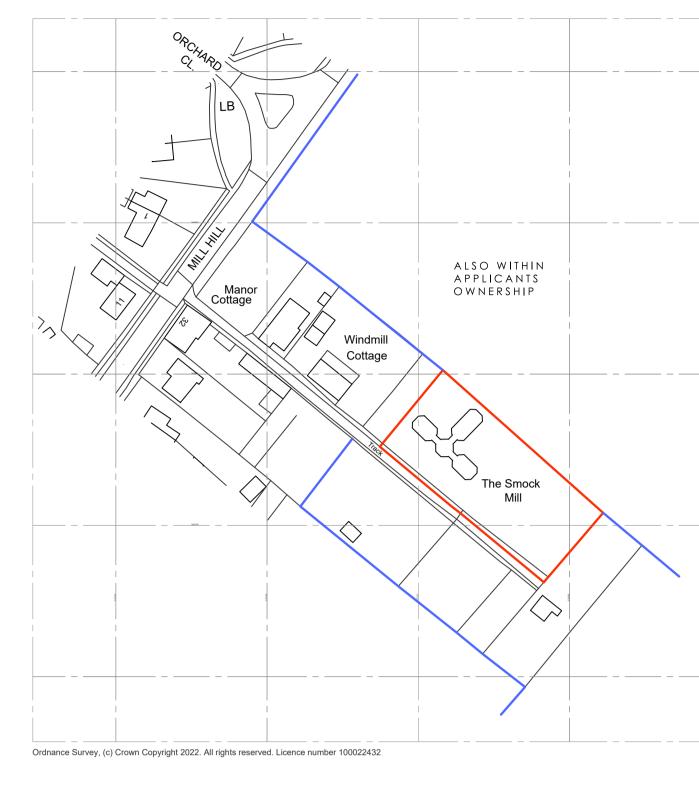

| CLIENT NAME                           |                                             | DATE                                     |
|---------------------------------------|---------------------------------------------|------------------------------------------|
| Mr James Forsyt                       | h                                           | 01/04/22                                 |
| PROJECT                               |                                             |                                          |
|                                       | g Garage/Store to Ha<br>waffham Prior, Camb | bitable space at The ridgeshire CB25 0JZ |
| <b>DRAWING TITLE</b> Proposed Site Pl | an and Location F                           | Plan                                     |
| DRAWING STATU<br>PLANN                | s<br>ING ISSU                               | E                                        |
| PAPER SIZE                            | SCALE                                       | DRAWN BY                                 |
| Al                                    | AS SHOWN                                    | D.H                                      |
|                                       |                                             |                                          |