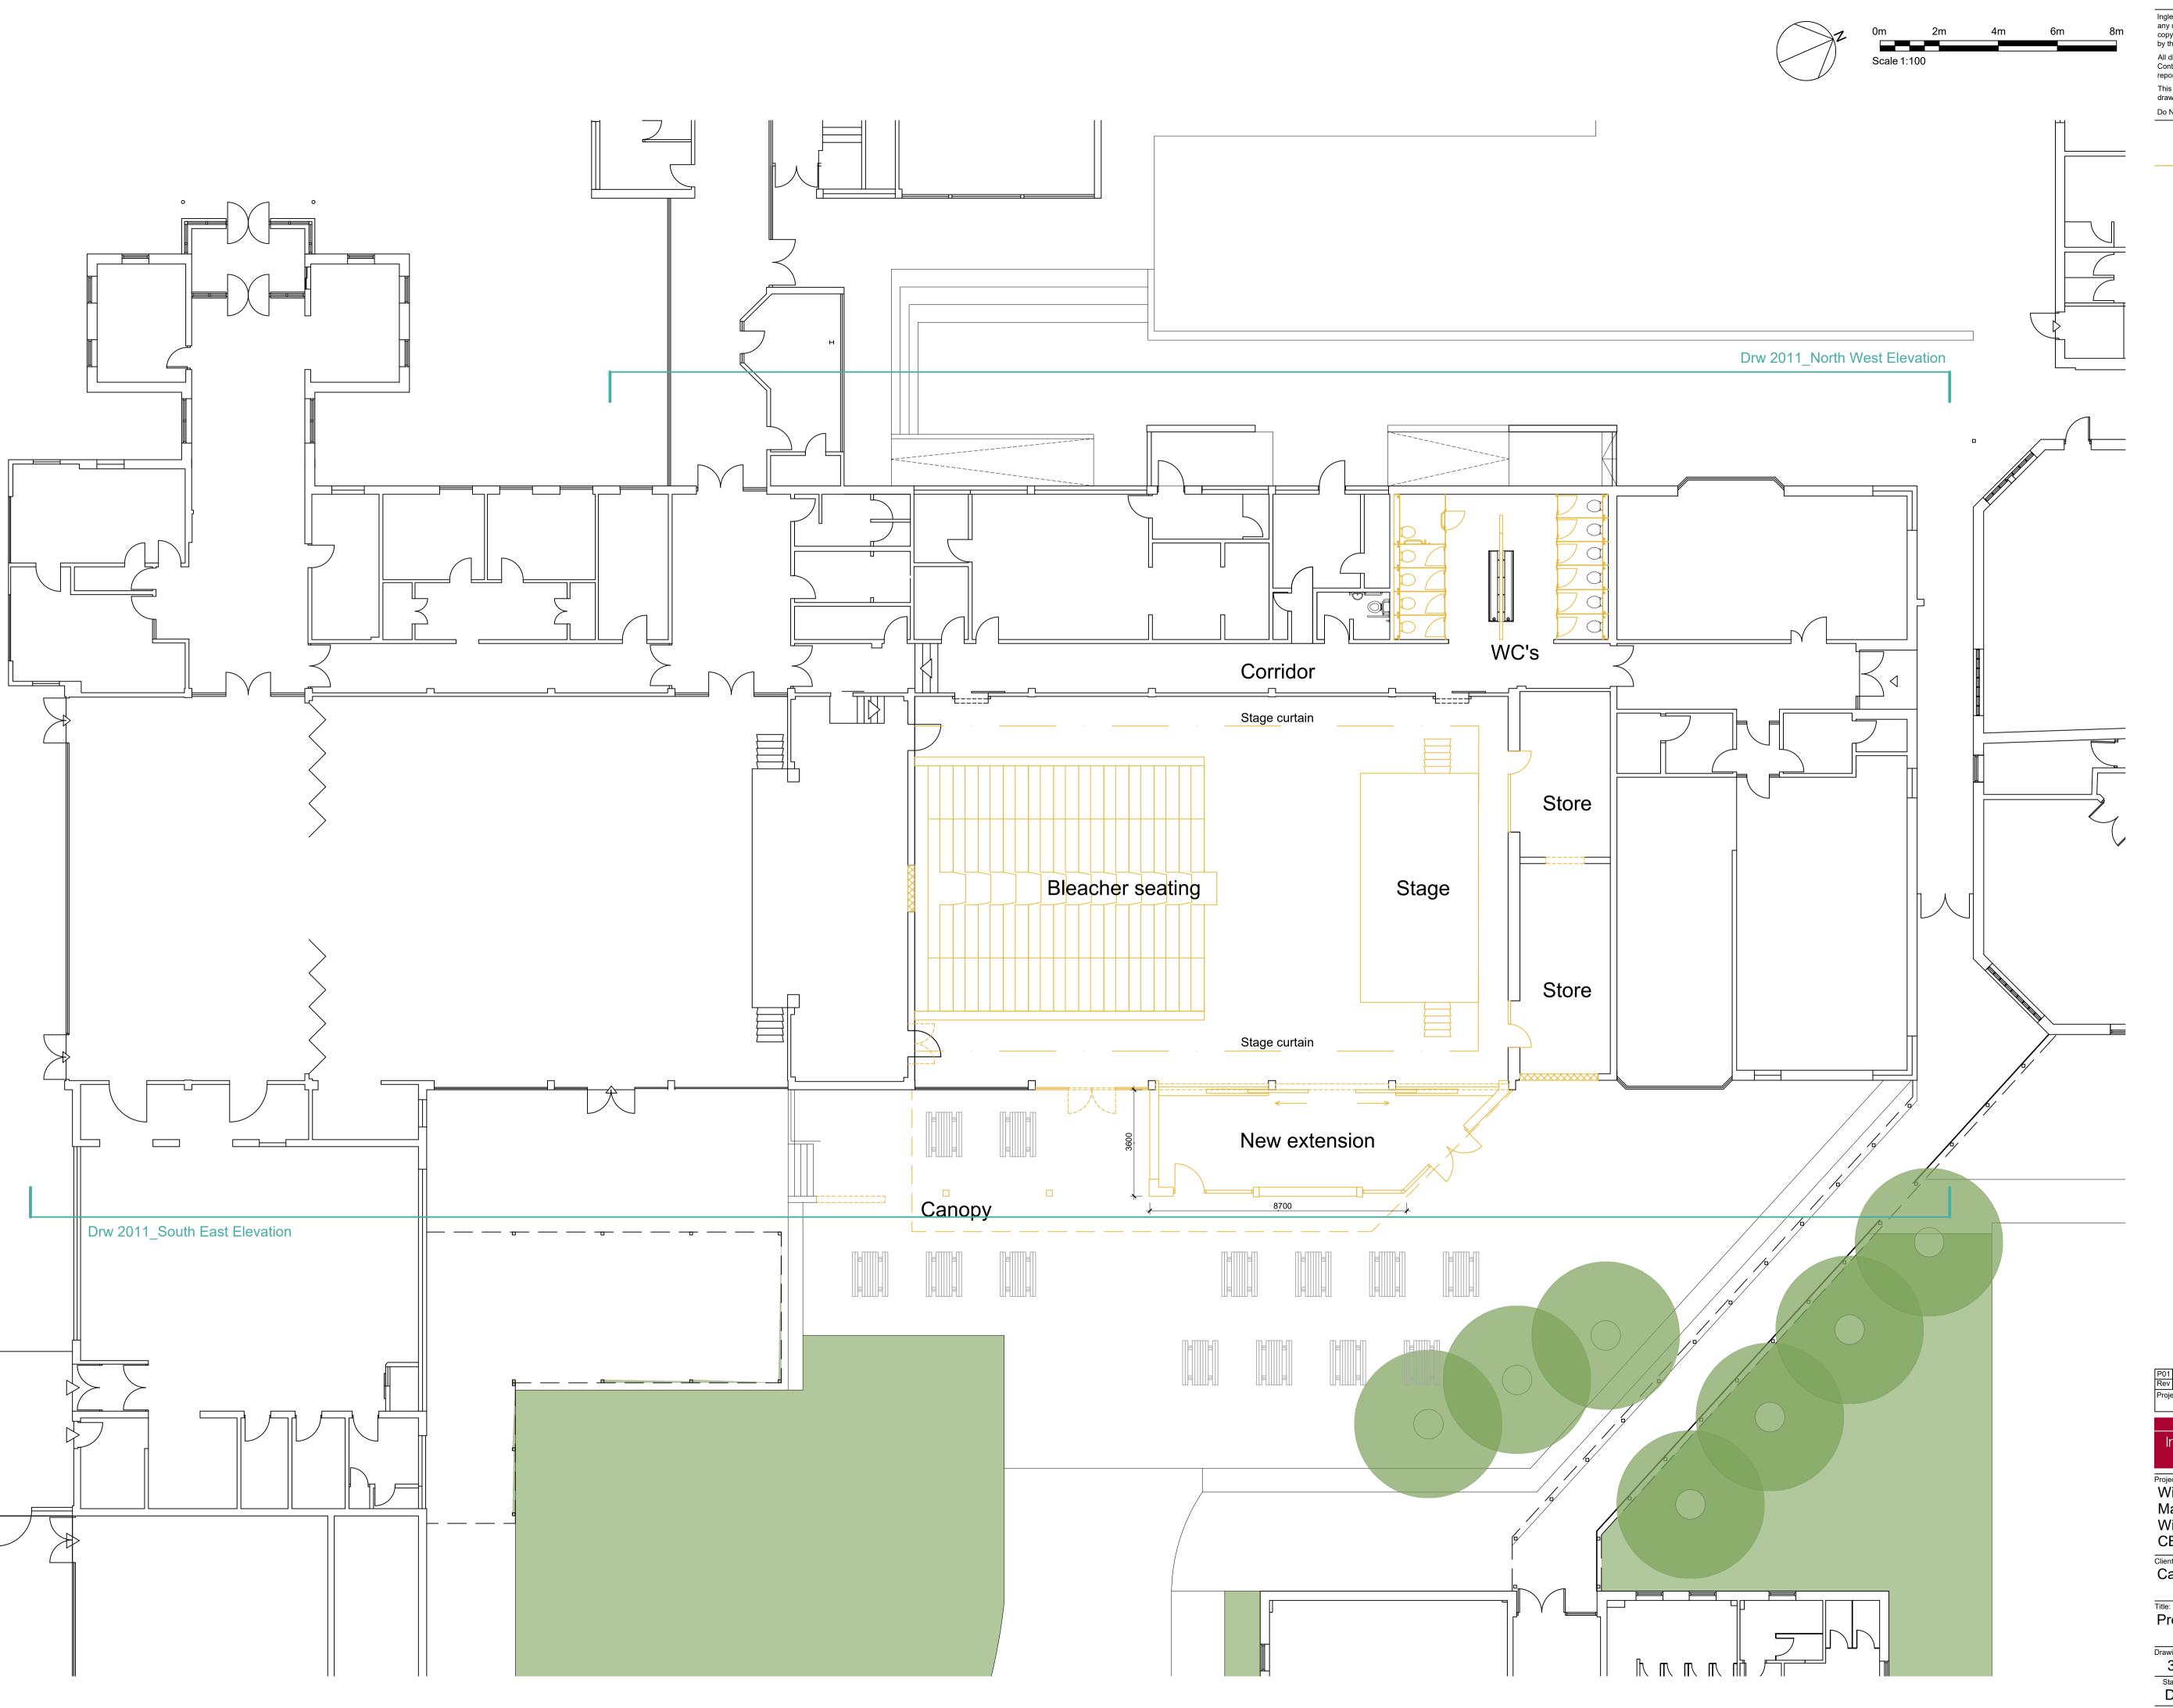

Do Not Scale

© Ingleton Wood LLP

Extent of Proposed Works

Witchford Village College Manor Road Witchford CB6 2JA

Client:
Cambridgeshire County Council

⊤itte: Proposed Site Plan

| Drawing Number: | 305133-IWD-XX-XX-DR-A-2010 | | Status: | Purpose of Issue: | Planning | P01 | P01