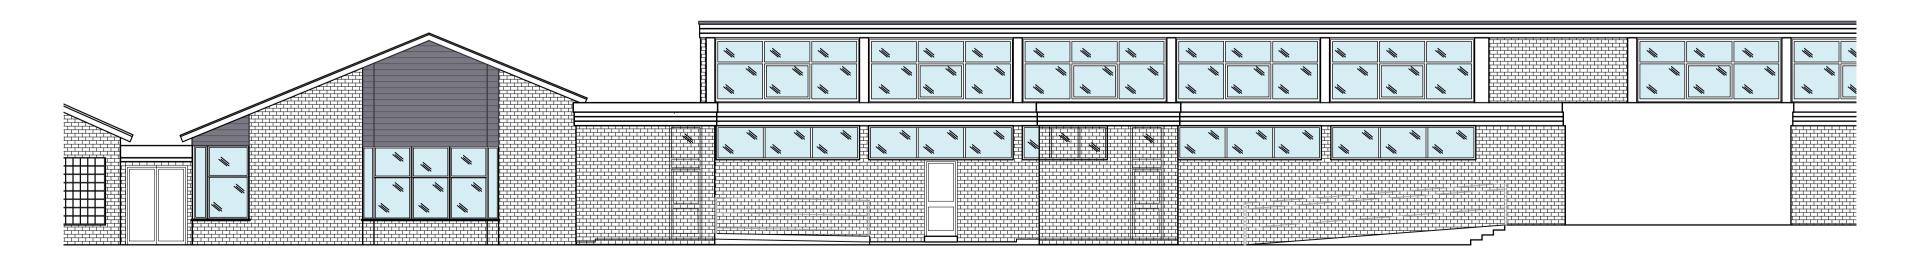

uPVC insulated cladding panel system. Colour: White

5 Horizontal composite timber cladding. Colour: Dark grey

6 Weathered timber infill with windows/door

8 Rainwater goods. Colour: Black

7 Composite timber fascia boards. Colour: White

2 Panel system incorporating glazed windows/doors

Do Not Scale

Material Key:

 Red brickwork 4 Buff brickwork

Key Plan - Site Plan
Scale 1:250

**Existing South East Elevation** 

**Existing North West Elevation** 