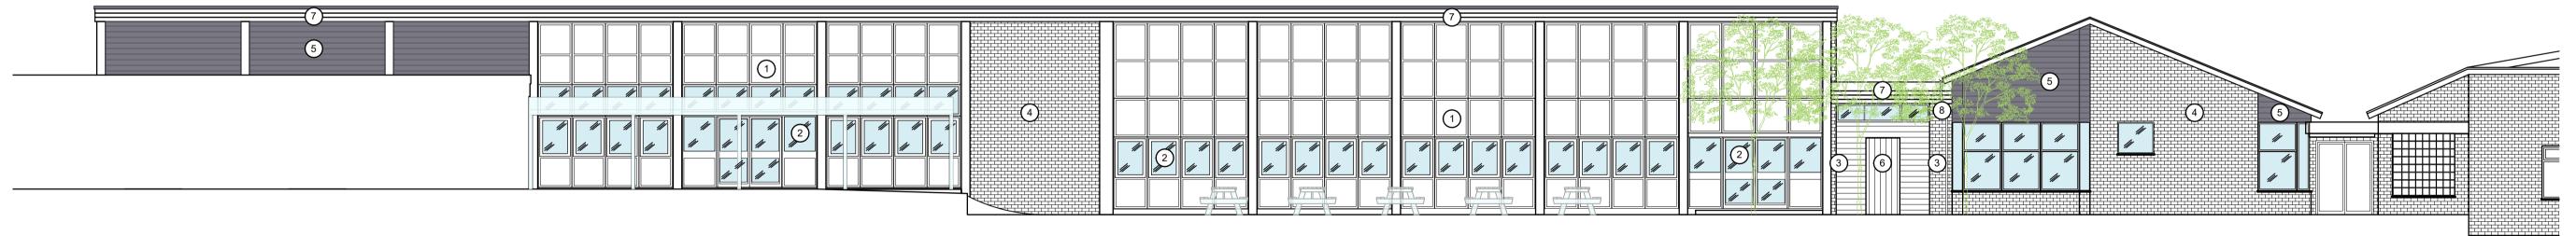

uPVC insulated cladding panel system. Colour: White

5 Horizontal composite timber cladding. Colour: Dark grey

6 Weathered timber infill with windows/door

8 Rainwater goods. Colour: Black

7 Composite timber fascia boards. Colour: White

2 Panel system incorporating glazed windows/doors

Do Not Scale

Material Key:

 Red brickwork 4 Buff brickwork

Key Plan - Site Plan
Scale 1:250

**Existing South East Elevation** 

**Existing North West Elevation** 