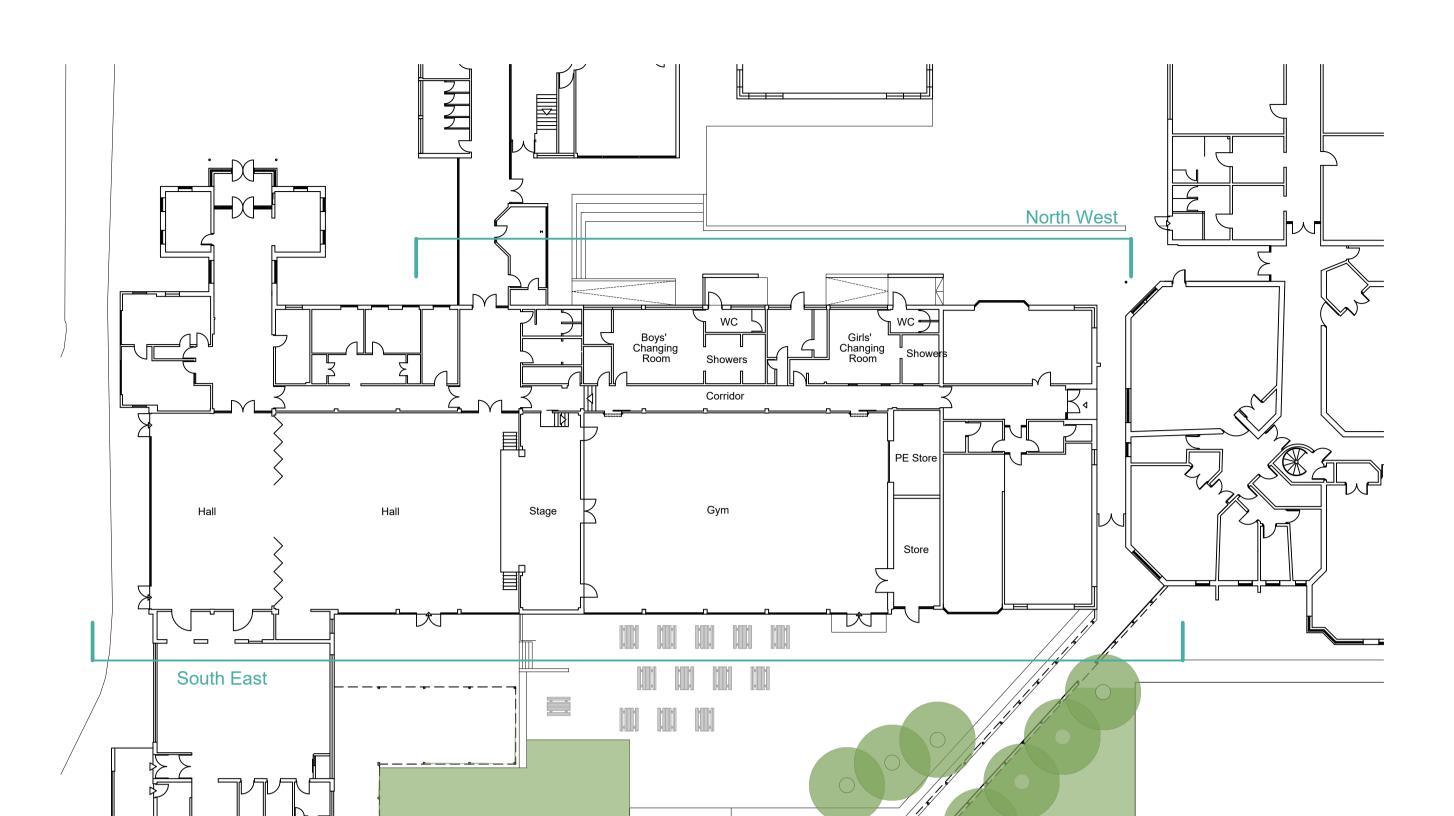

2 Panel system incorporating glazed windows/doors

Do Not Scale

Material Key:

 Red brickwork 4 Buff brickwork

Key Plan - Site Plan
Scale 1:250

**Existing South East Elevation** 

**Existing North West Elevation** 