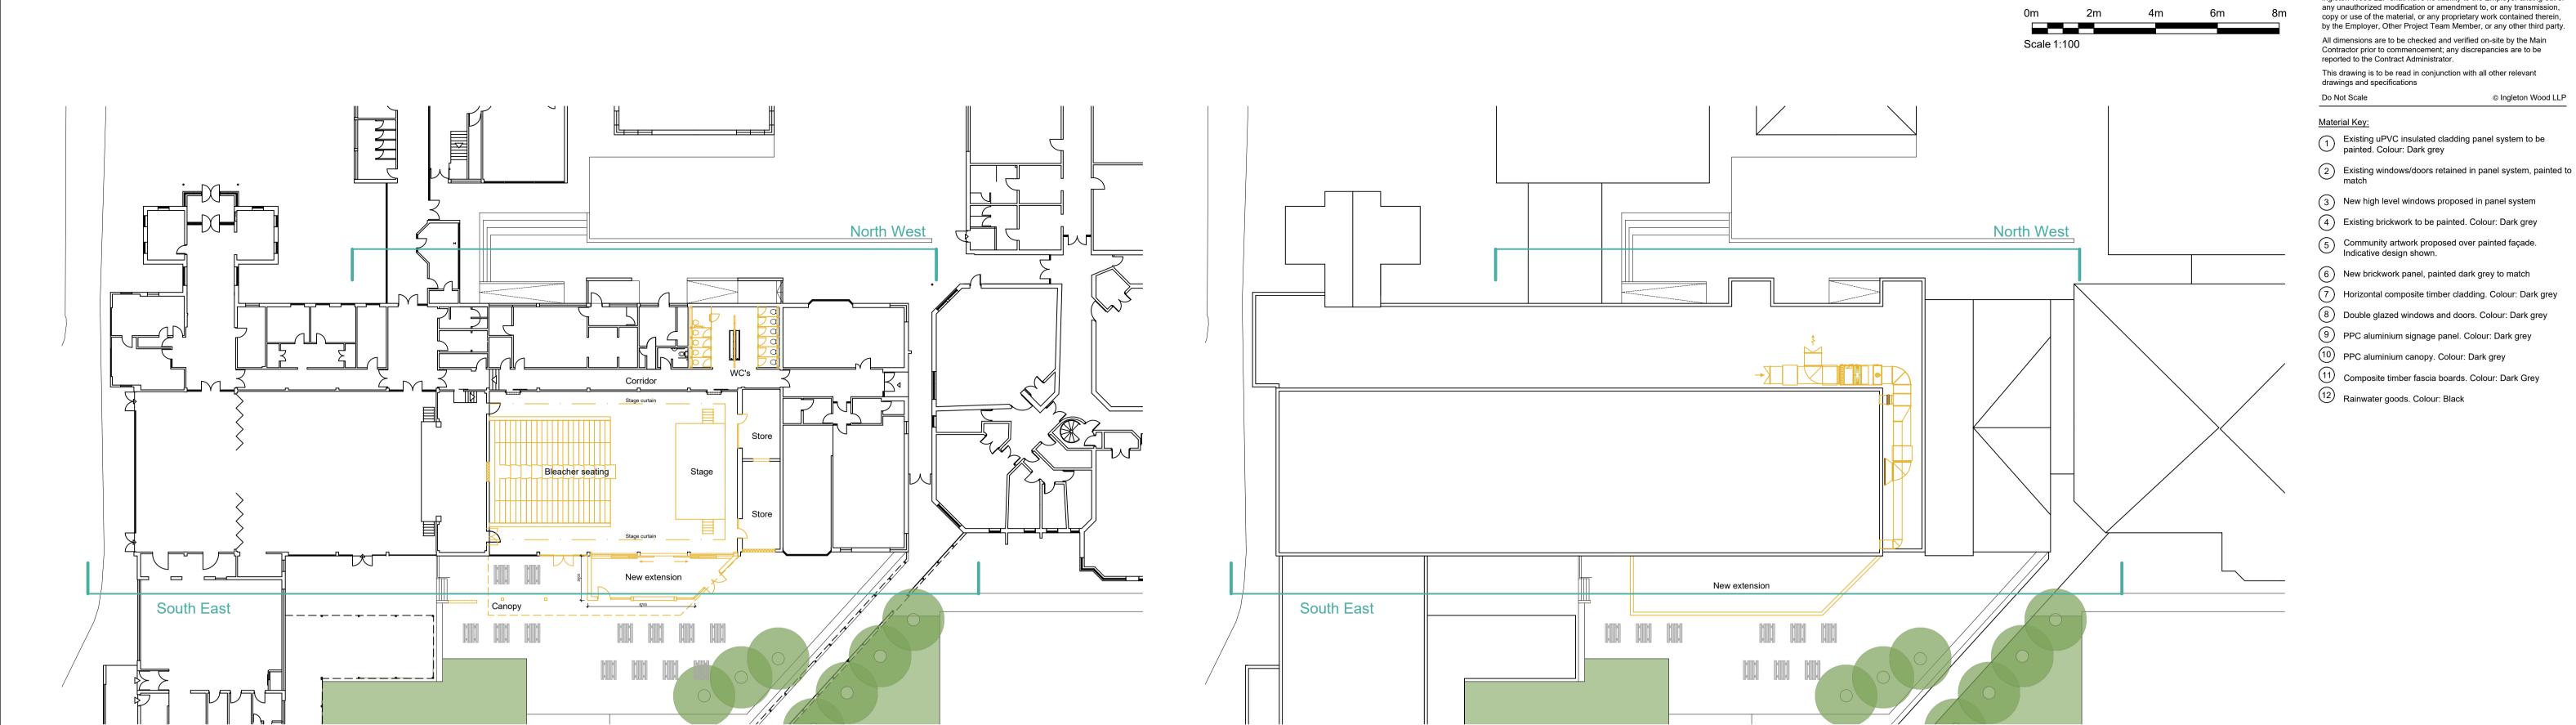

Key Plan - Site Plan | Roof

Scale 1:250

## Proposed South East Elevation

Key Plan - Site Plan | Ground
Scale 1:250

**Proposed North West Elevation** 

| D04   | January for Diam | -1                                              | 07/11/23  | Ι Δ Ι | Λ. |
|-------|------------------|-------------------------------------------------|-----------|-------|----|
| P01   | 3                |                                                 |           |       | AJ |
| Rev   | Description      | Date                                            | Chk       | Арі   |    |
| Proje | ect No:          | Scale @ A1:                                     | Drawn By: |       |    |
|       | 305133           | 1:100                                           | CA        |       |    |
|       |                  | •                                               |           |       |    |
|       |                  |                                                 |           |       |    |
| lr    | ngleton<br>Wood  | Solving global challenge one building at a time |           | es    |    |