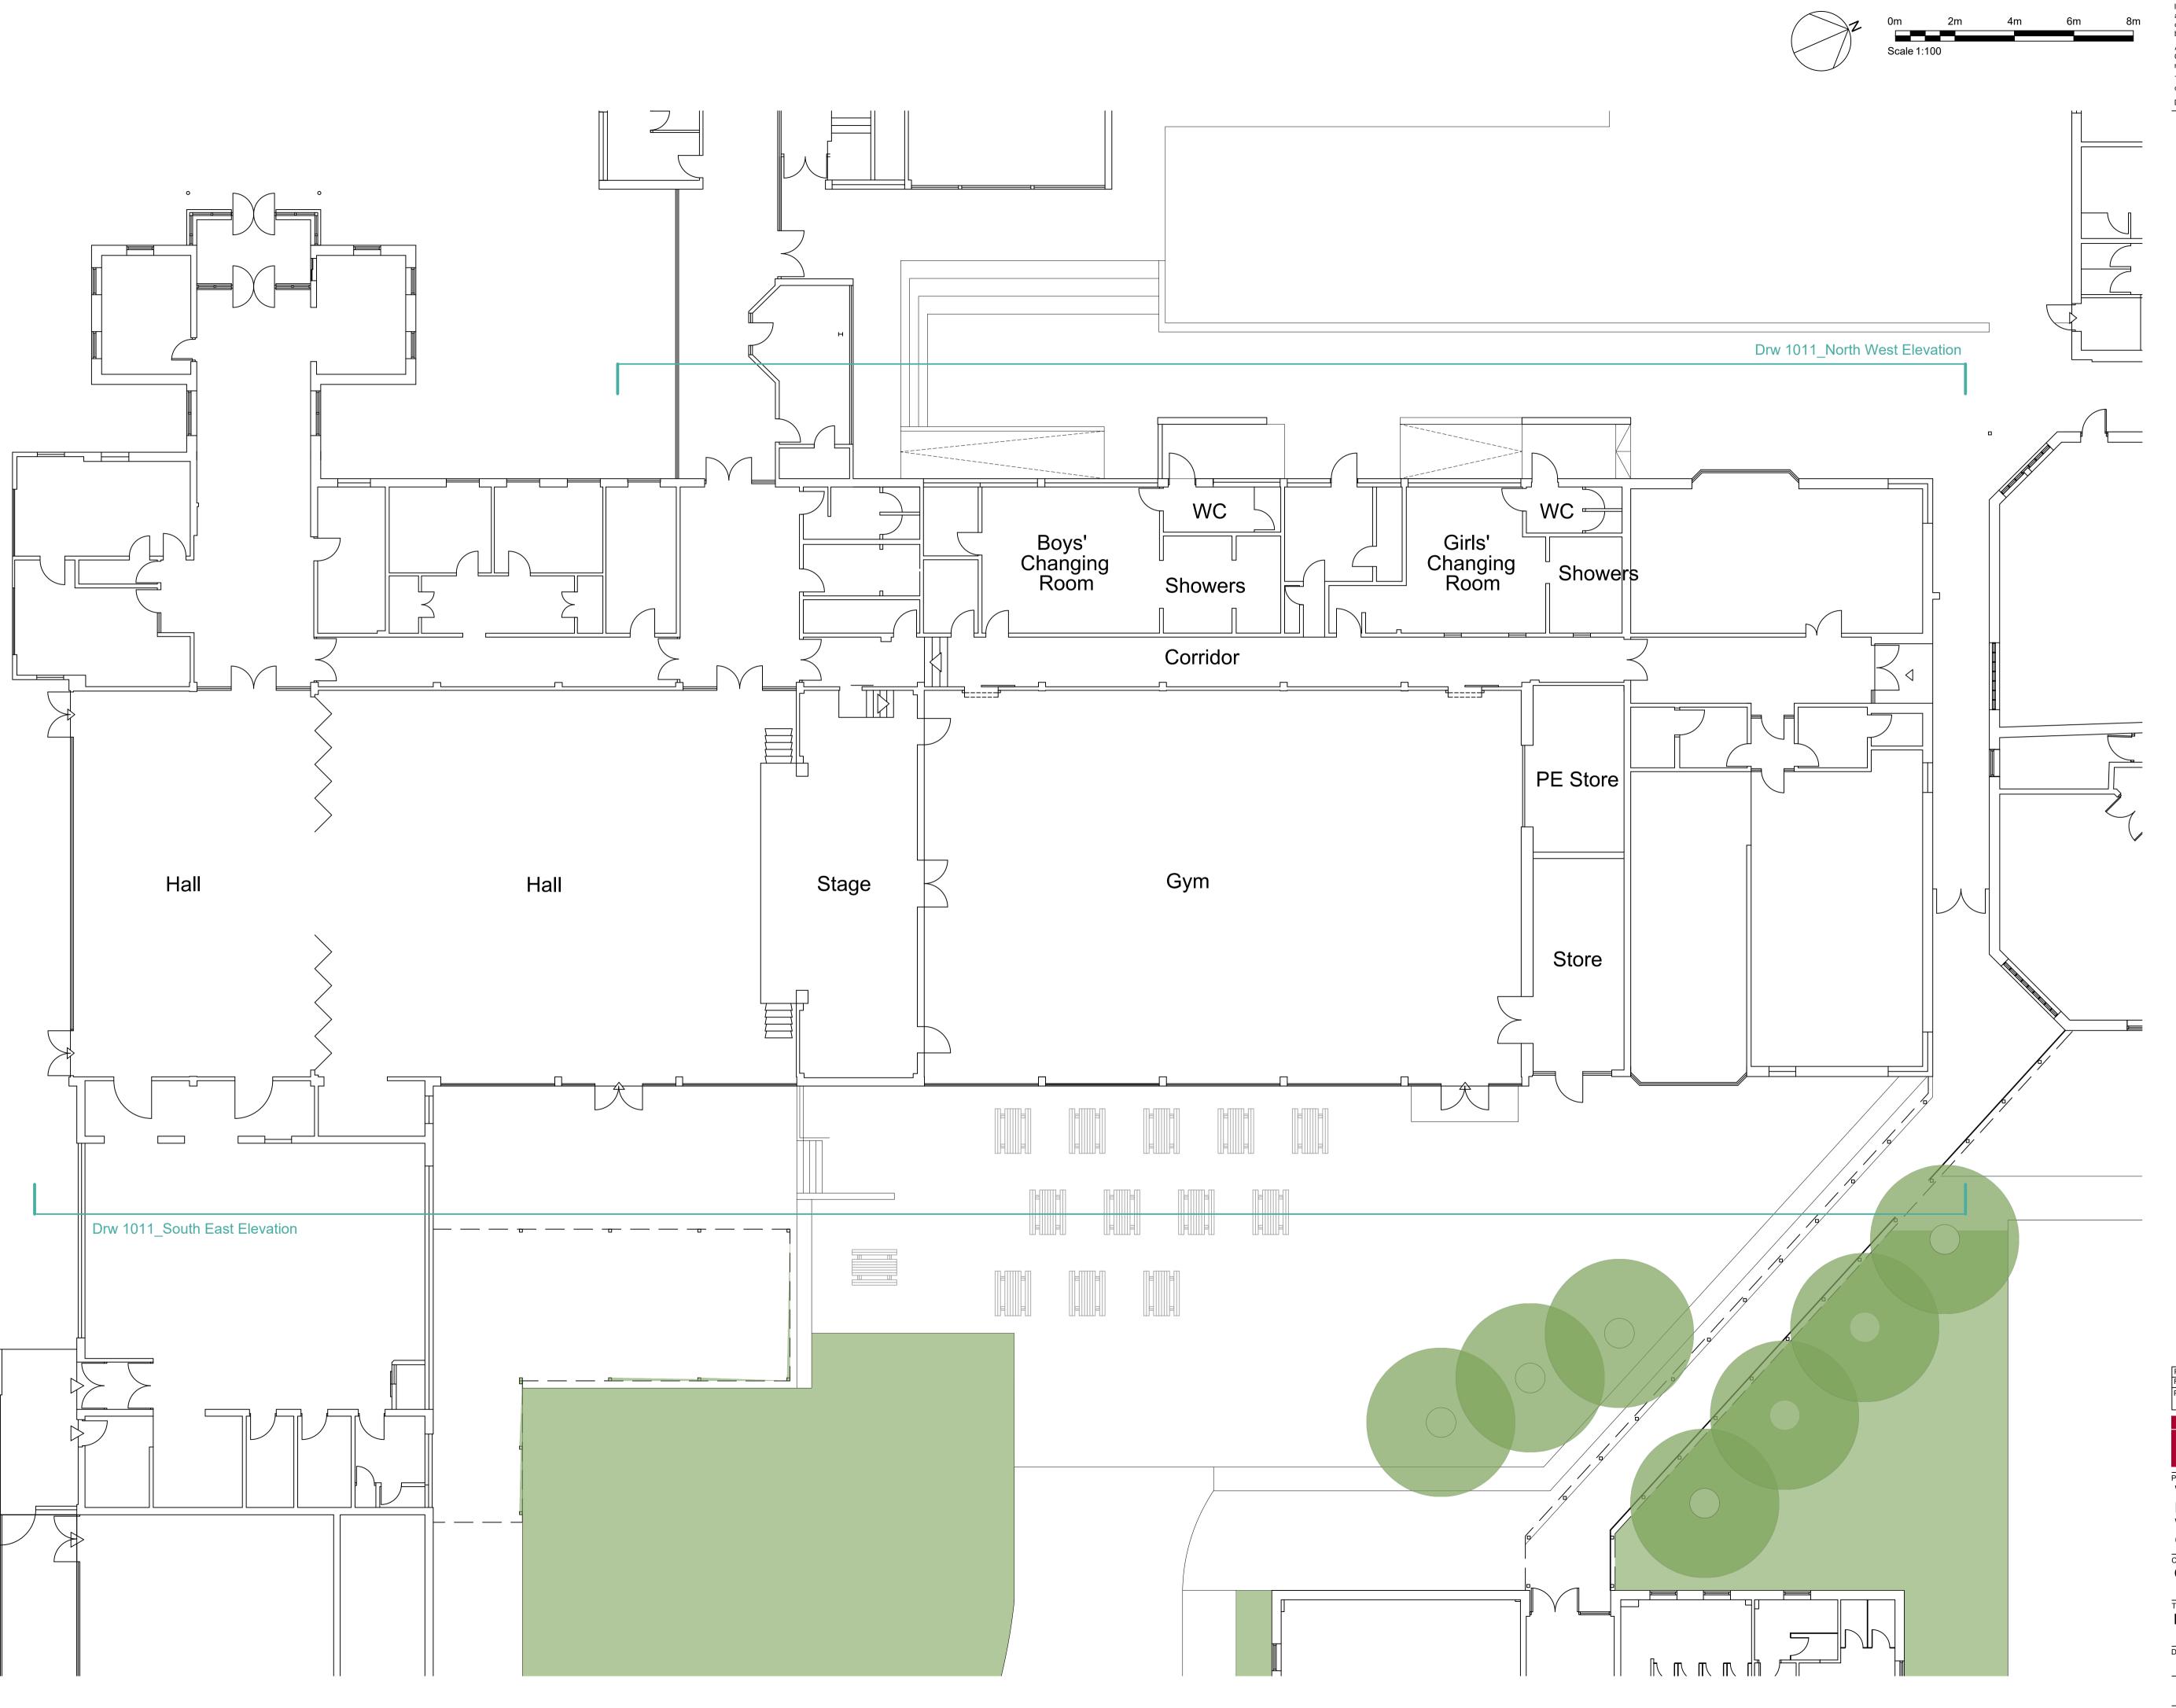

Witchford Village College Manor Road Witchford CB6 2JA

<sup>Client:</sup> Cambridgeshire County Council

Title: Existing Site Plan

| 0       | Drawing Number:<br>305133-IWD-XX-XX-DR-A-1010 |           |  |  |  |  |
|---------|-----------------------------------------------|-----------|--|--|--|--|
| Status: | Purpose of Issue:                             | Revision: |  |  |  |  |
| D5      | Planning                                      | P01       |  |  |  |  |
|         |                                               |           |  |  |  |  |