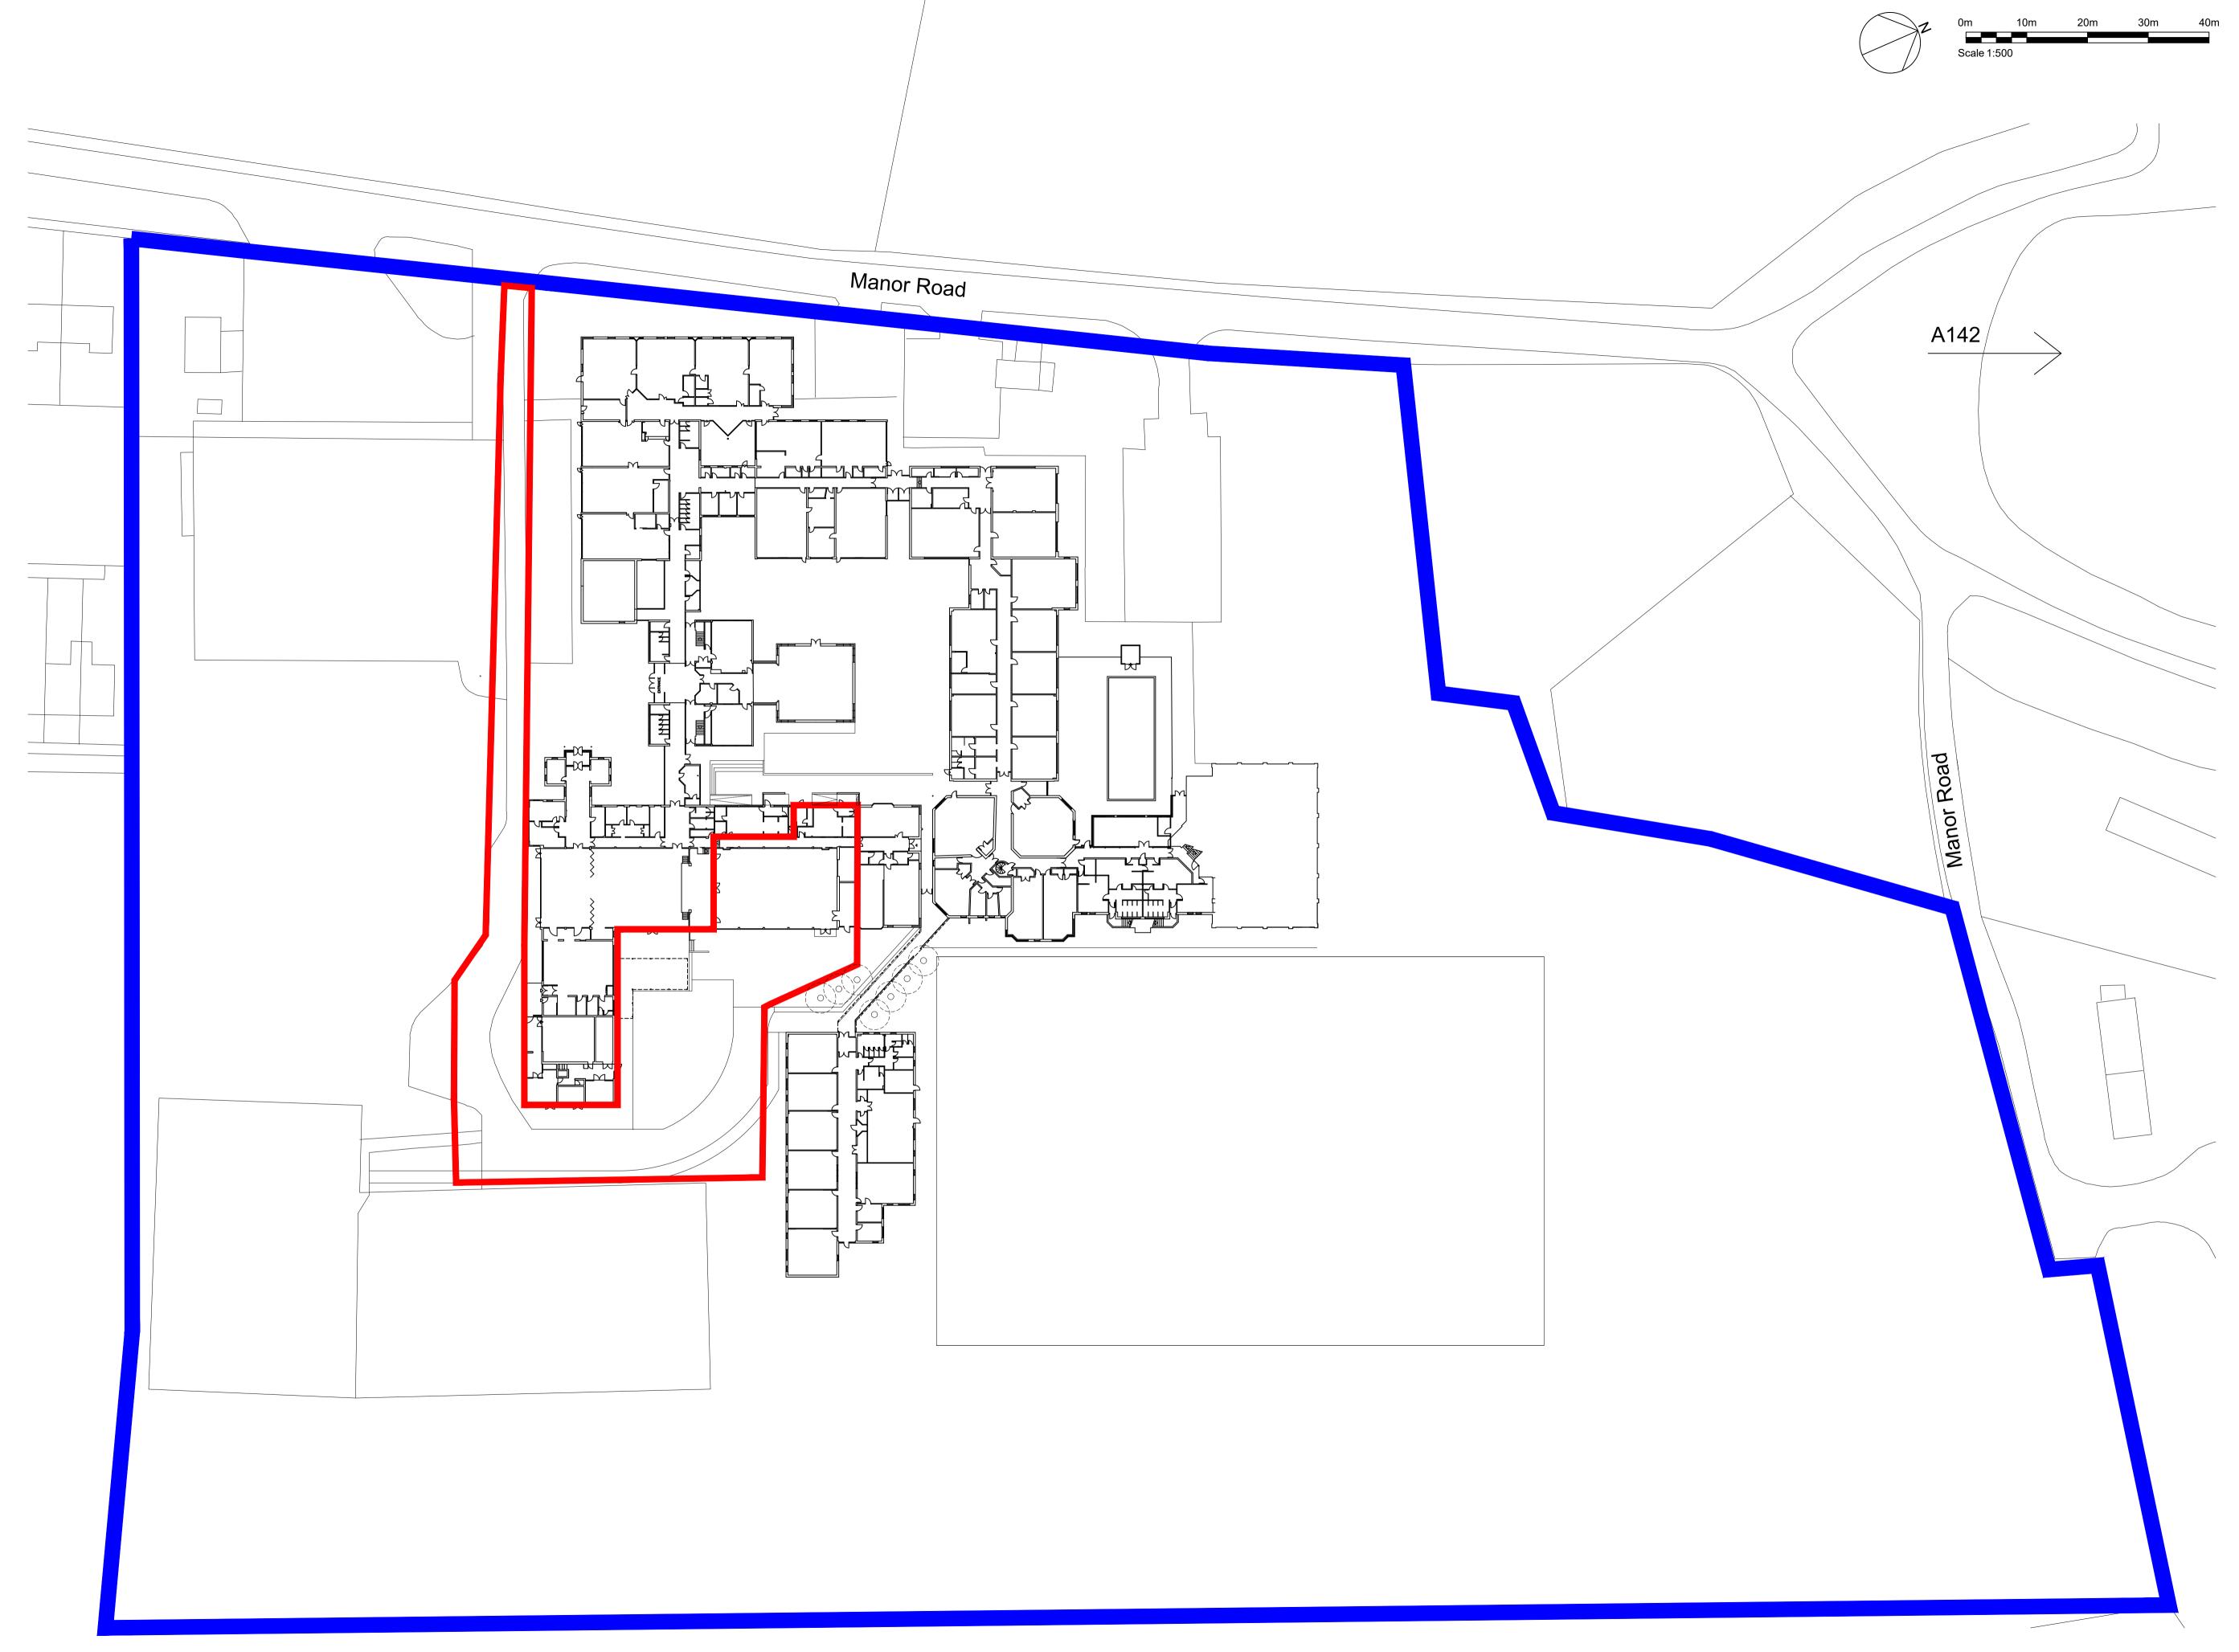

Key

Land Ownership Boundary

Proposed Site Works Boundary

|                 | P01 Issued for Planning    |      |     | AJ  |
|-----------------|----------------------------|------|-----|-----|
| Rev Description |                            | Date | Chk | Apr |
| ect No:         | Scale @ A1: Drawn By:      |      |     |     |
| 305133          | 1:500                      | ĆA   |     |     |
|                 | •                          | ·    |     |     |
|                 |                            |      |     |     |
| ngleton<br>Wood | Solving global challenges  |      |     |     |
| Mood            |                            |      |     |     |
| VVOOU           | one building at a lime     |      |     |     |
| Wood            | ood one building at a time |      |     |     |

Project: Witchford Village College Manor Road Witchford CB6 2JA

<sup>Client:</sup> Cambridgeshire County Council

Title: Site Location Plan

| Drawing Number:            |                   |           |  |  |  |  |
|----------------------------|-------------------|-----------|--|--|--|--|
| 305133-IWD-XX-XX-DR-A-1000 |                   |           |  |  |  |  |
| Status:                    | Purpose of Issue: | Revision: |  |  |  |  |
| D5                         | Planning          | P01       |  |  |  |  |
|                            |                   |           |  |  |  |  |