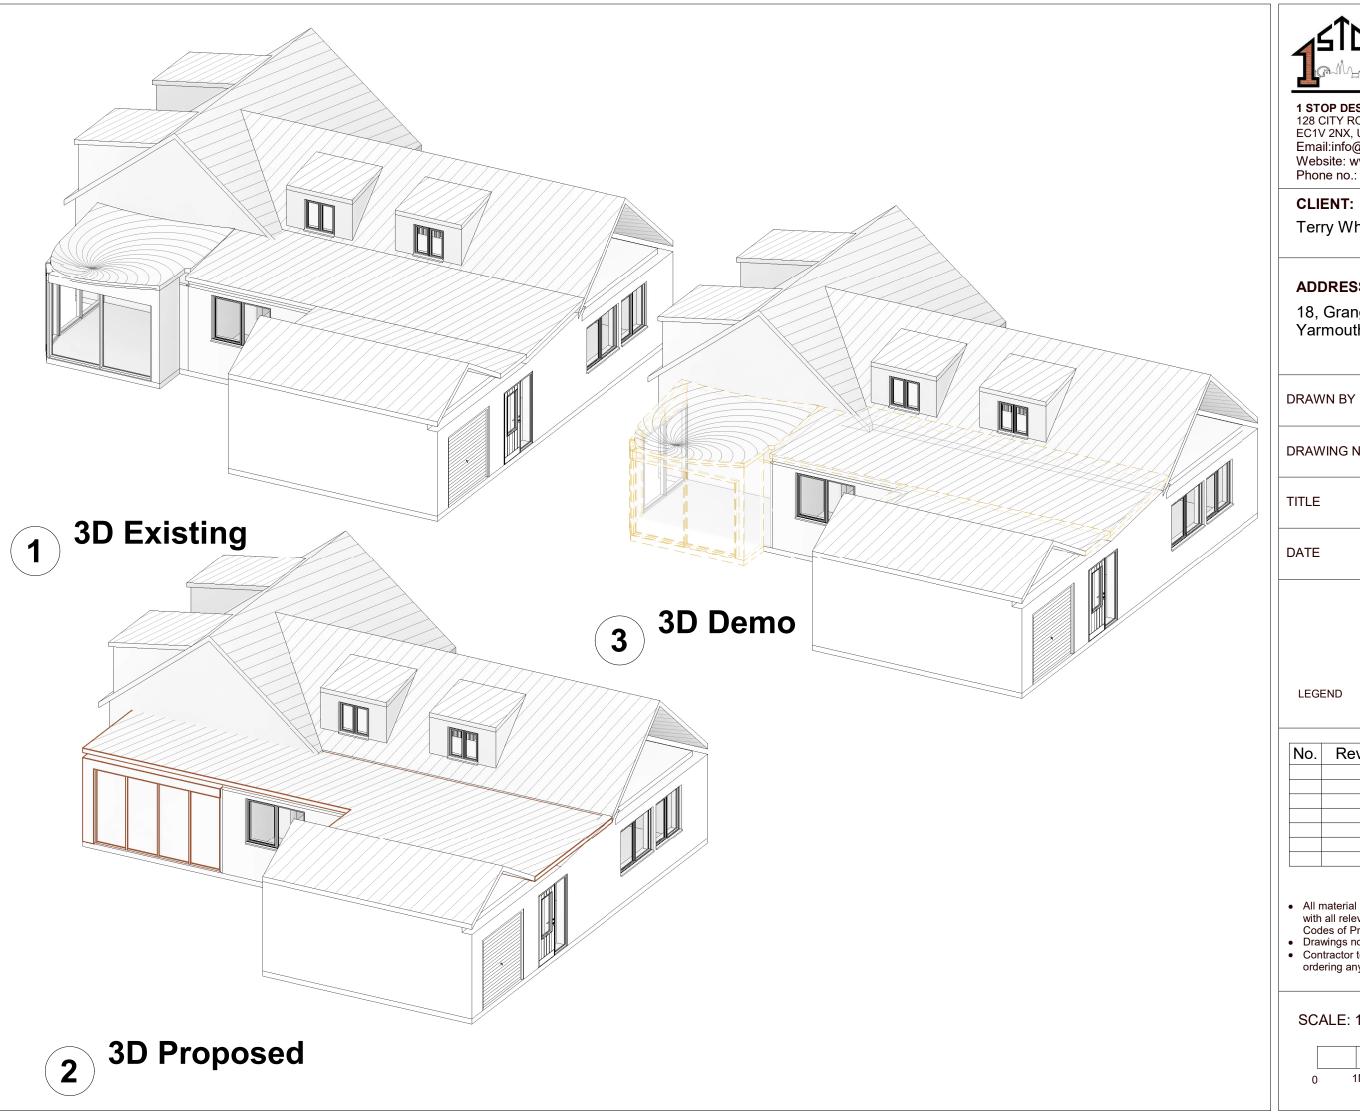

## ADDRESS:

18, Grange Close, Ludham, Great Yarmouth, Norfolk NR29 5PZ

| DRAWN BY    | S.B                        |  |
|-------------|----------------------------|--|
| DRAWING NO. | Arch - A111                |  |
| TITLE       | 3D Views                   |  |
| DATE        | 04-11-23                   |  |
|             | EXISTING STRUCTURE         |  |
|             | STRUCTURE TO BE DEMOLISHED |  |
|             | PROPOSED STRUCTURE         |  |
| LEGEND      | SHARED WALL                |  |