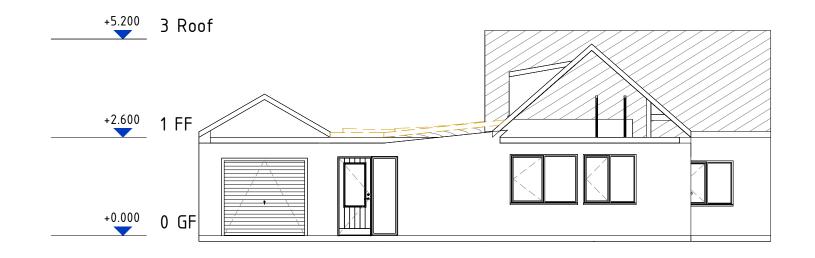

## ADDRESS:

18, Grange Close, Ludham, Great Yarmouth, Norfolk NR29 5PZ

| DRAWN BY    | S.B                           |  |
|-------------|-------------------------------|--|
| DRAWING NO. | Arch - A105.1                 |  |
| TITLE       | Demo Elevation NS             |  |
| DATE        | 04-11-23                      |  |
|             | EXISTING STRUCTURE            |  |
|             | STRUCTURE TO BE<br>DEMOLISHED |  |
|             | PROPOSED<br>STRUCTURE         |  |
| LEGEND      | SHARED WALL                   |  |