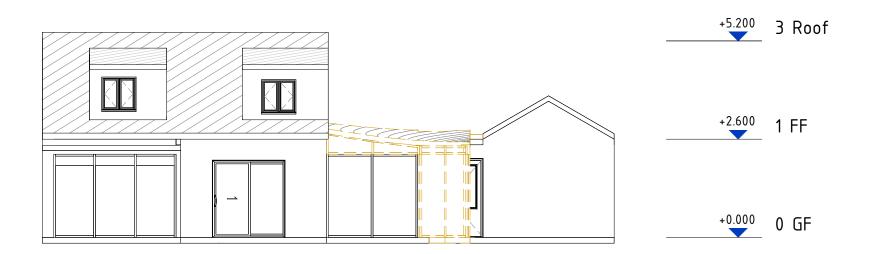

## ADDRESS:

18, Grange Close, Ludham, Great Yarmouth, Norfolk NR29 5PZ

| DRAWN BY    | S.B                           |  |
|-------------|-------------------------------|--|
| DRAWING NO. | Arch - A105.1                 |  |
| TITLE       | Demo Elevation NS             |  |
| DATE        | 04-11-23                      |  |
|             | EXISTING STRUCTURE            |  |
|             | STRUCTURE TO BE<br>DEMOLISHED |  |
|             | PROPOSED<br>STRUCTURE         |  |
| LEGEND      | SHARED WALL                   |  |