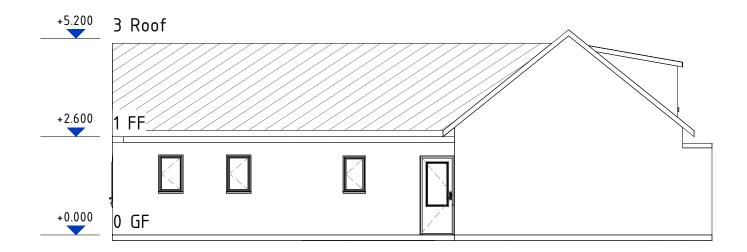

## ADDRESS:

18, Grange Close, Ludham, Great Yarmouth, Norfolk NR29 5PZ

| DRAWN BY    | S.B                           |  |
|-------------|-------------------------------|--|
| DRAWING NO. | Arch - A106                   |  |
| TITLE       | Proposed Elevation<br>EW      |  |
| DATE        | 04-11-23                      |  |
|             | EXISTING STRUCTURE            |  |
|             | STRUCTURE TO BE<br>DEMOLISHED |  |
|             | PROPOSED<br>STRUCTURE         |  |
| LEGEND      | SHARED WALL                   |  |