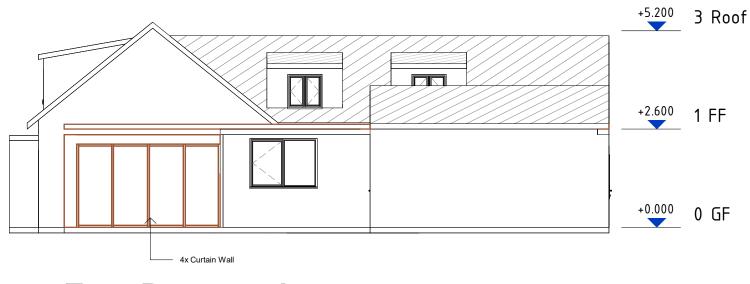

## ADDRESS:

18, Grange Close, Ludham, Great Yarmouth, Norfolk NR29 5PZ

| DRAWN BY    | S.B                           |  |
|-------------|-------------------------------|--|
| DRAWING NO. | Arch - A106                   |  |
| TITLE       | Proposed Elevation<br>EW      |  |
| DATE        | 04-11-23                      |  |
|             | EXISTING STRUCTURE            |  |
|             | STRUCTURE TO BE<br>DEMOLISHED |  |
|             | PROPOSED<br>STRUCTURE         |  |
| LEGEND      | SHARED WALL                   |  |