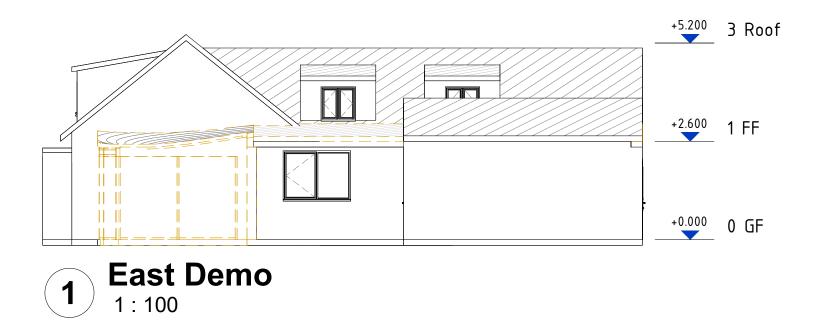

## ADDRESS:

18, Grange Close, Ludham, Great Yarmouth, Norfolk NR29 5PZ

| DRAWN BY    | S.B                        |  |
|-------------|----------------------------|--|
| DRAWING NO. | Arch - A105                |  |
| TITLE       | Demo Elevation EW          |  |
| DATE        | 04-11-23                   |  |
|             | EXISTING STRUCTURE         |  |
|             | STRUCTURE TO BE DEMOLISHED |  |
|             | PROPOSED STRUCTURE         |  |
| LEGEND      | SHARED WALL                |  |