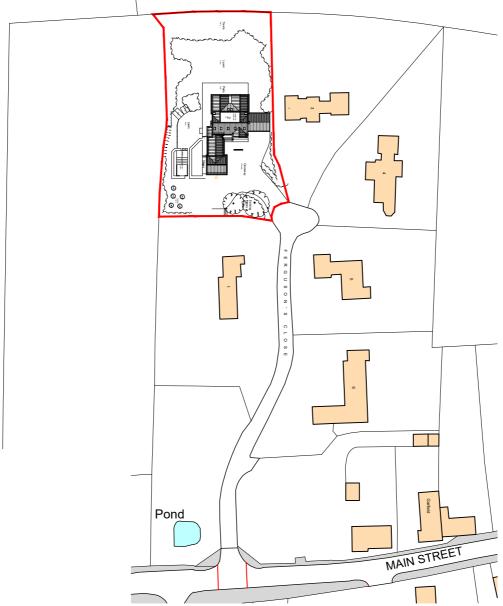

## A Copyright Legislation Added 07.12.2023

PROPOSED GARAGE CONVERSION

| 2 Ferguson's Close Polebrook, Oundle Northamptonshire, PE8 5LH Client Mr & Mrs Freeman Drawing Site Location Plan |                      |               | P&R<br>ARCHITECTS                                                                                                        |
|-------------------------------------------------------------------------------------------------------------------|----------------------|---------------|--------------------------------------------------------------------------------------------------------------------------|
| DEC 2023                                                                                                          | Scale<br>1:1250 @ A4 |               | Portess and Richardson Limited<br>193 Lincoln Road, Peterborough PE1 2PL<br>T. 01733 568116. E. p-r@portessarchitect.com |
| Project No.<br>3771A                                                                                              | Drawing No.          | Revision<br>A |                                                                                                                          |