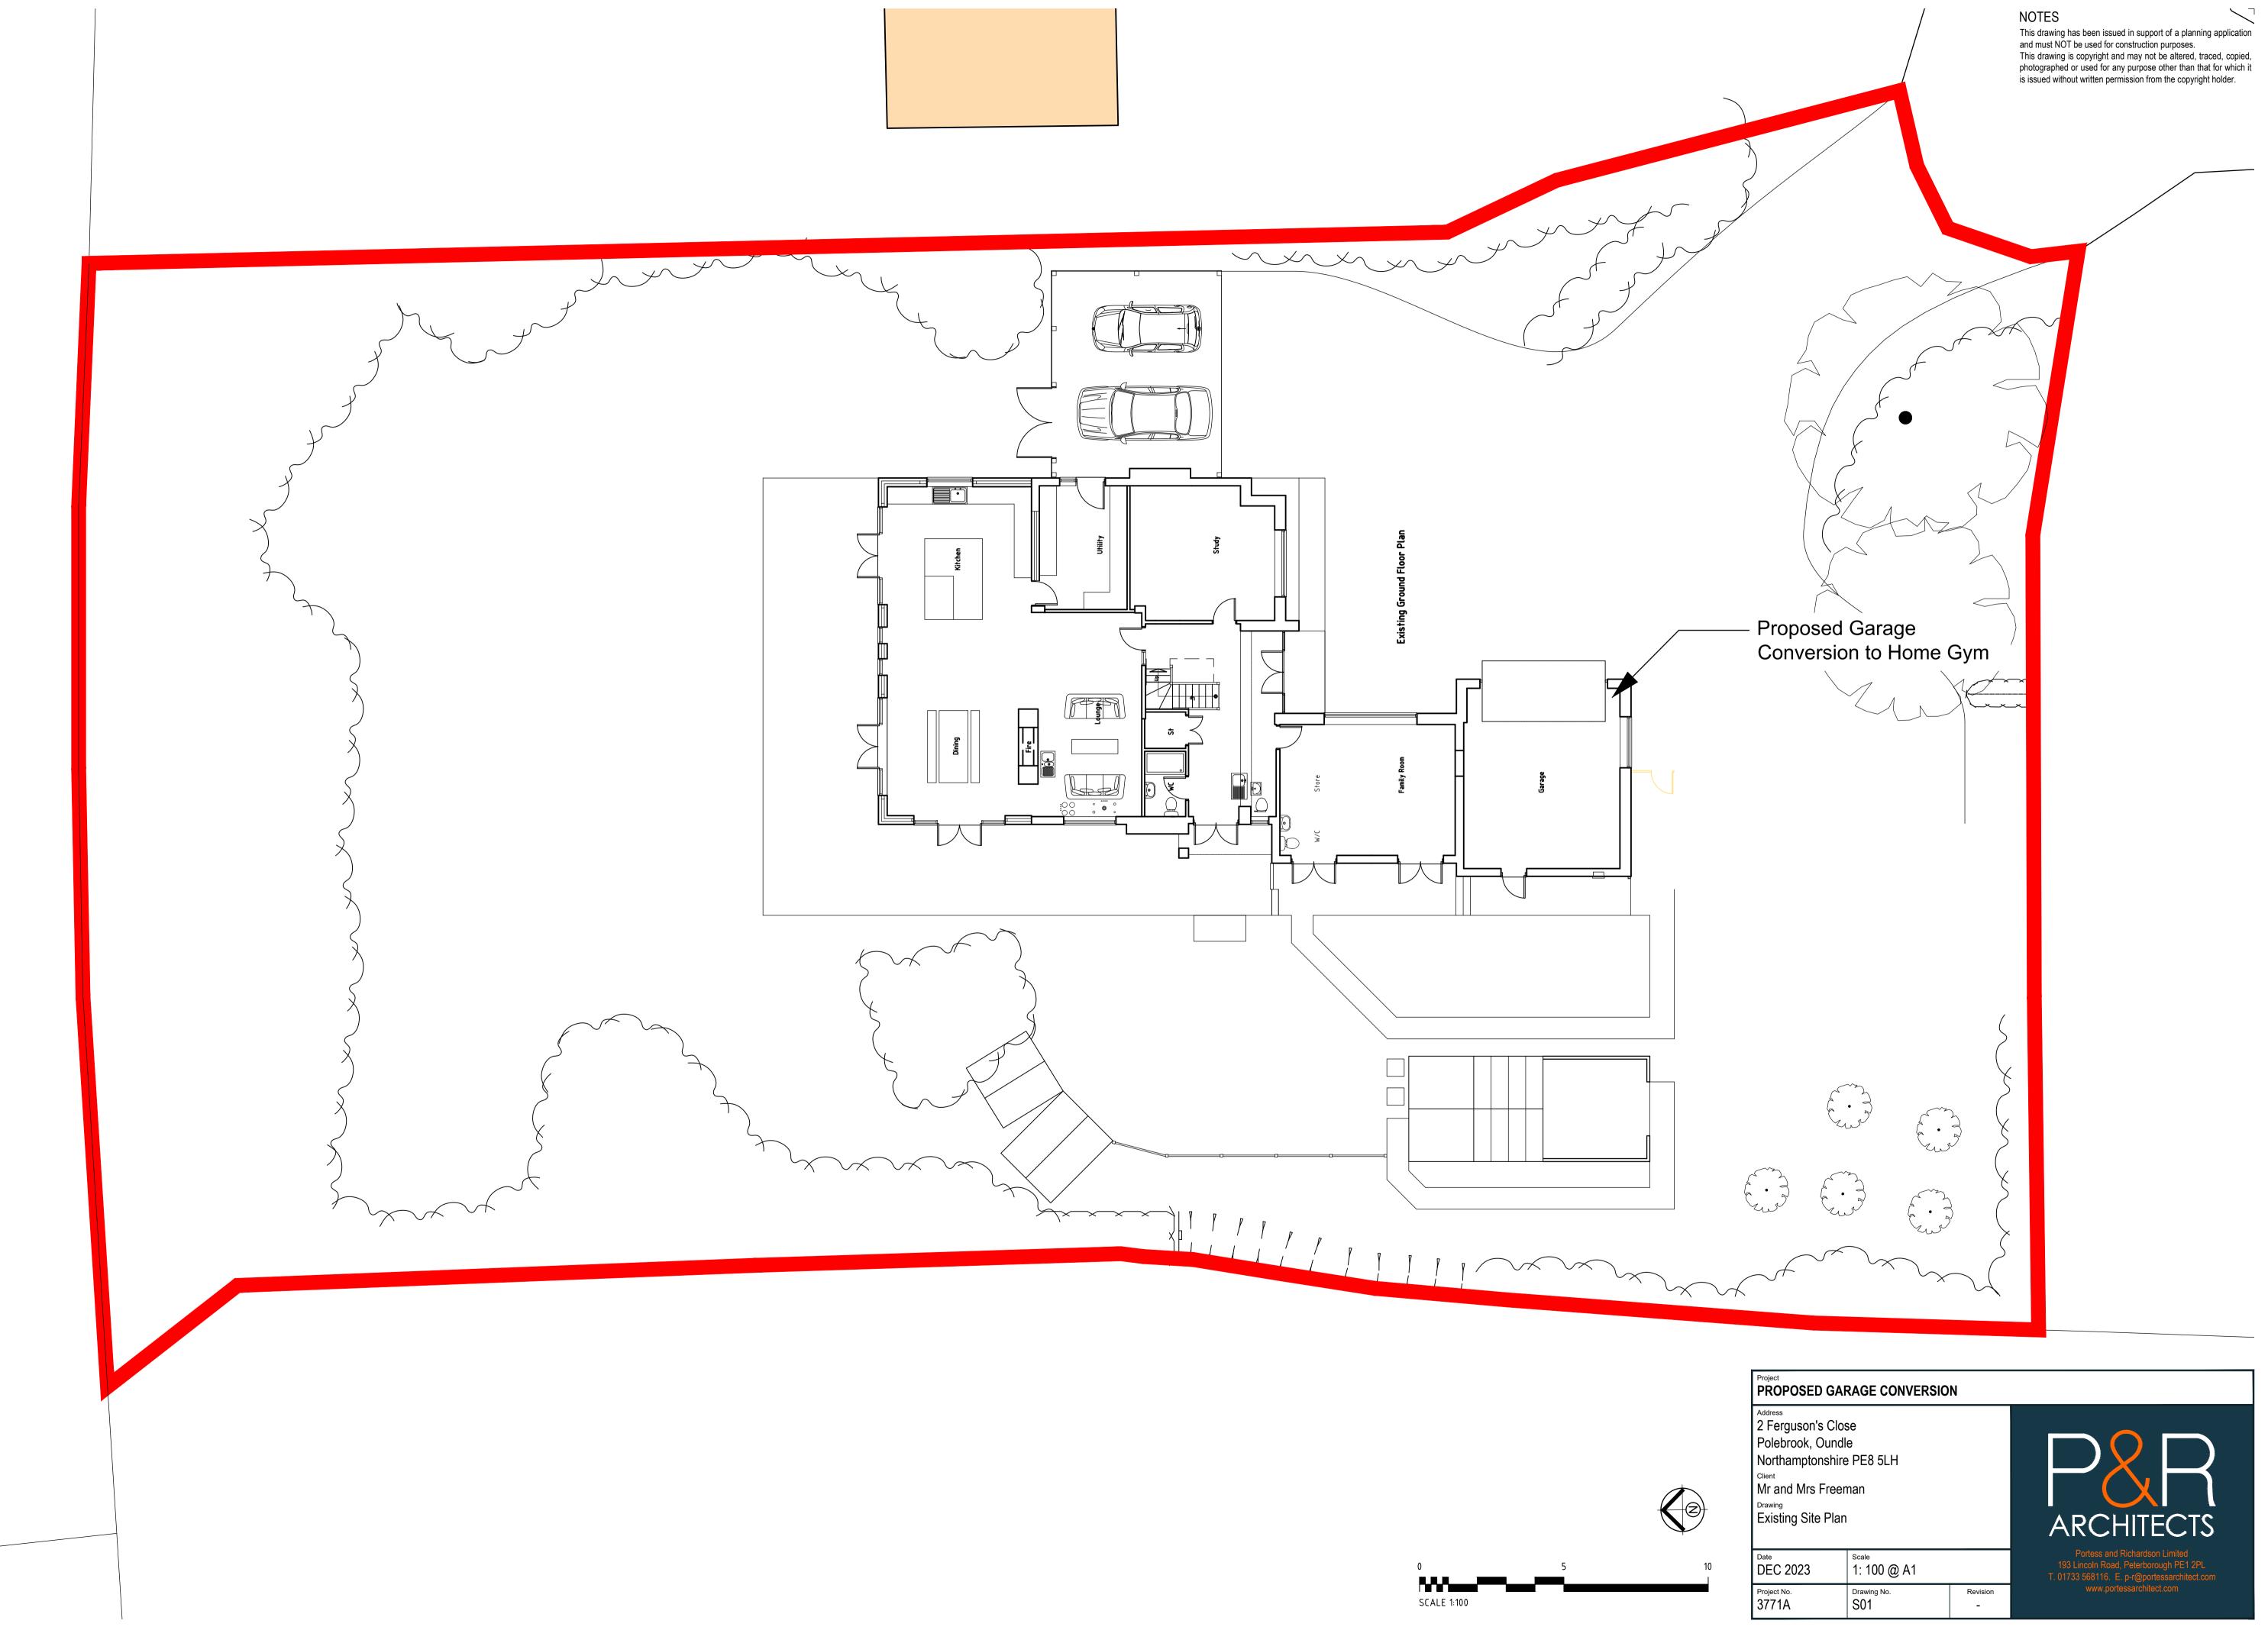

Г

L

| Project PROPOSED GARAGE CONVERSION                                                                                                                                    |                                 |               |                                                                                                                          |  |
|-----------------------------------------------------------------------------------------------------------------------------------------------------------------------|---------------------------------|---------------|--------------------------------------------------------------------------------------------------------------------------|--|
| Address<br>2 Ferguson's Close<br>Polebrook, Oundle<br>Northamptonshire PE8 5LH<br><sup>Client</sup><br>Mr and Mrs Freeman<br><sup>Drawing</sup><br>Existing Site Plan |                                 |               | PSR<br>ARCHITECTS                                                                                                        |  |
| Date<br>DEC 2023                                                                                                                                                      | <sup>Scale</sup><br>1: 100 @ A1 |               | Portess and Richardson Limited<br>193 Lincoln Road, Peterborough PE1 2PL<br>T. 01733 568116. E. p-r@portessarchitect.com |  |
| Project No.<br>3771A                                                                                                                                                  | Drawing No.<br>S01              | Revision<br>- | www.portessarchitect.com                                                                                                 |  |