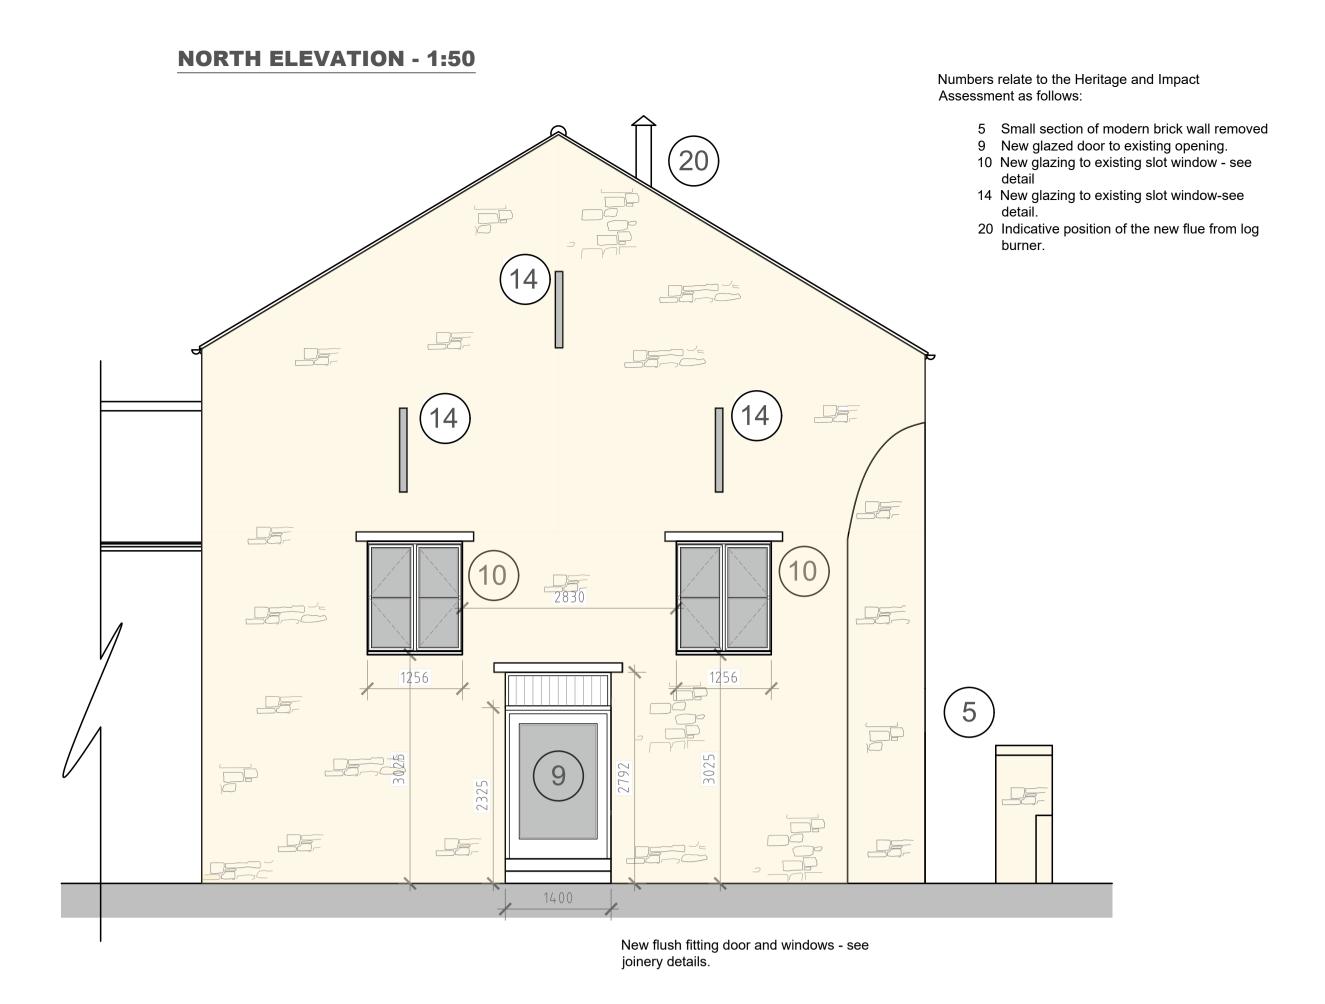

## **WEST ELEVATION - 1:50** New blue slate solar roof tiles to replace the old broken pantile roof coverings. (20) CHARTERED ARCHITECTS | CHARTERED SURVEYORS (16) PROJECT MANAGEMENT (18) Belton St ● Stamford ● PE9 2EF Phone: 01780 482483 Email: mail@rtkuk.com Website: www.rtkuk.com Chartered Practice Revision/Issue Notes: Rev: Notes: Issue Date: By: Numbers relate to the Heritage and Impact Assessment as follows: 1. New replacement doors to existing opening with glazing over. 12 Raise lintel for new flush fitting doors. 14. New glazing to existing slot window - see 16 Indicative position of new conservation 18. New blue slate roof coverings with part 20 Indicative position of the new flue from the log burner.

New flush fitting doors - see joinery details.

Raise existing timber linte