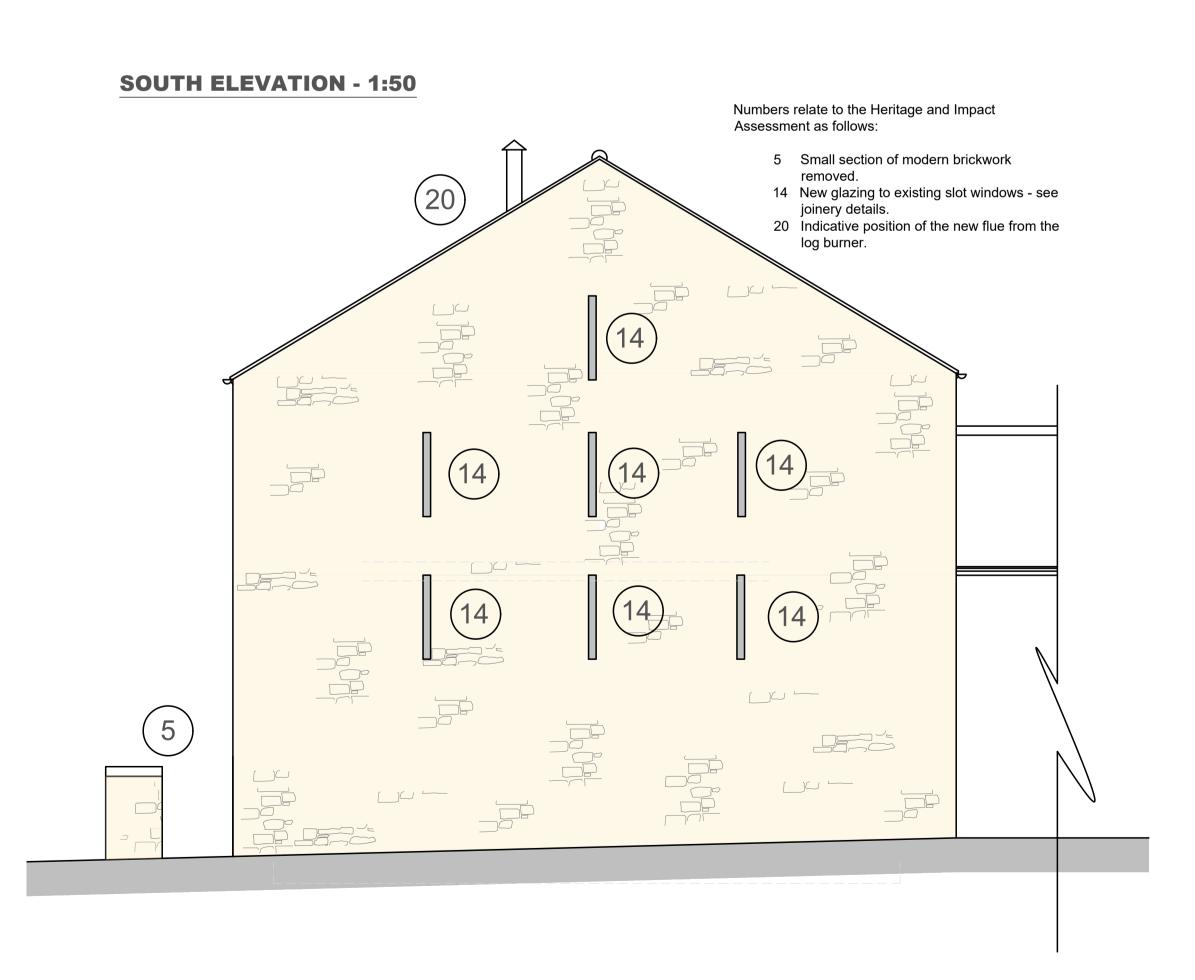

## **WEST ELEVATION - 1:50** New blue slate solar roof tiles to replace the old broken pantile roof coverings. (20) CHARTERED ARCHITECTS | CHARTERED SURVEYORS (16) PROJECT MANAGEMENT (18) Belton St ● Stamford ● PE9 2EF Phone: 01780 482483 Email: mail@rtkuk.com Website: www.rtkuk.com Chartered Practice Revision/Issue Notes: Rev: Notes: Issue Date: By: Numbers relate to the Heritage and Impact Assessment as follows: 1. New replacement doors to existing opening with glazing over. 12 Raise lintel for new flush fitting doors. 14. New glazing to existing slot window - see 16 Indicative position of new conservation 18. New blue slate roof coverings with part 20 Indicative position of the new flue from the log burner.

New flush fitting doors - see joinery details.

Raise existing timber lintel