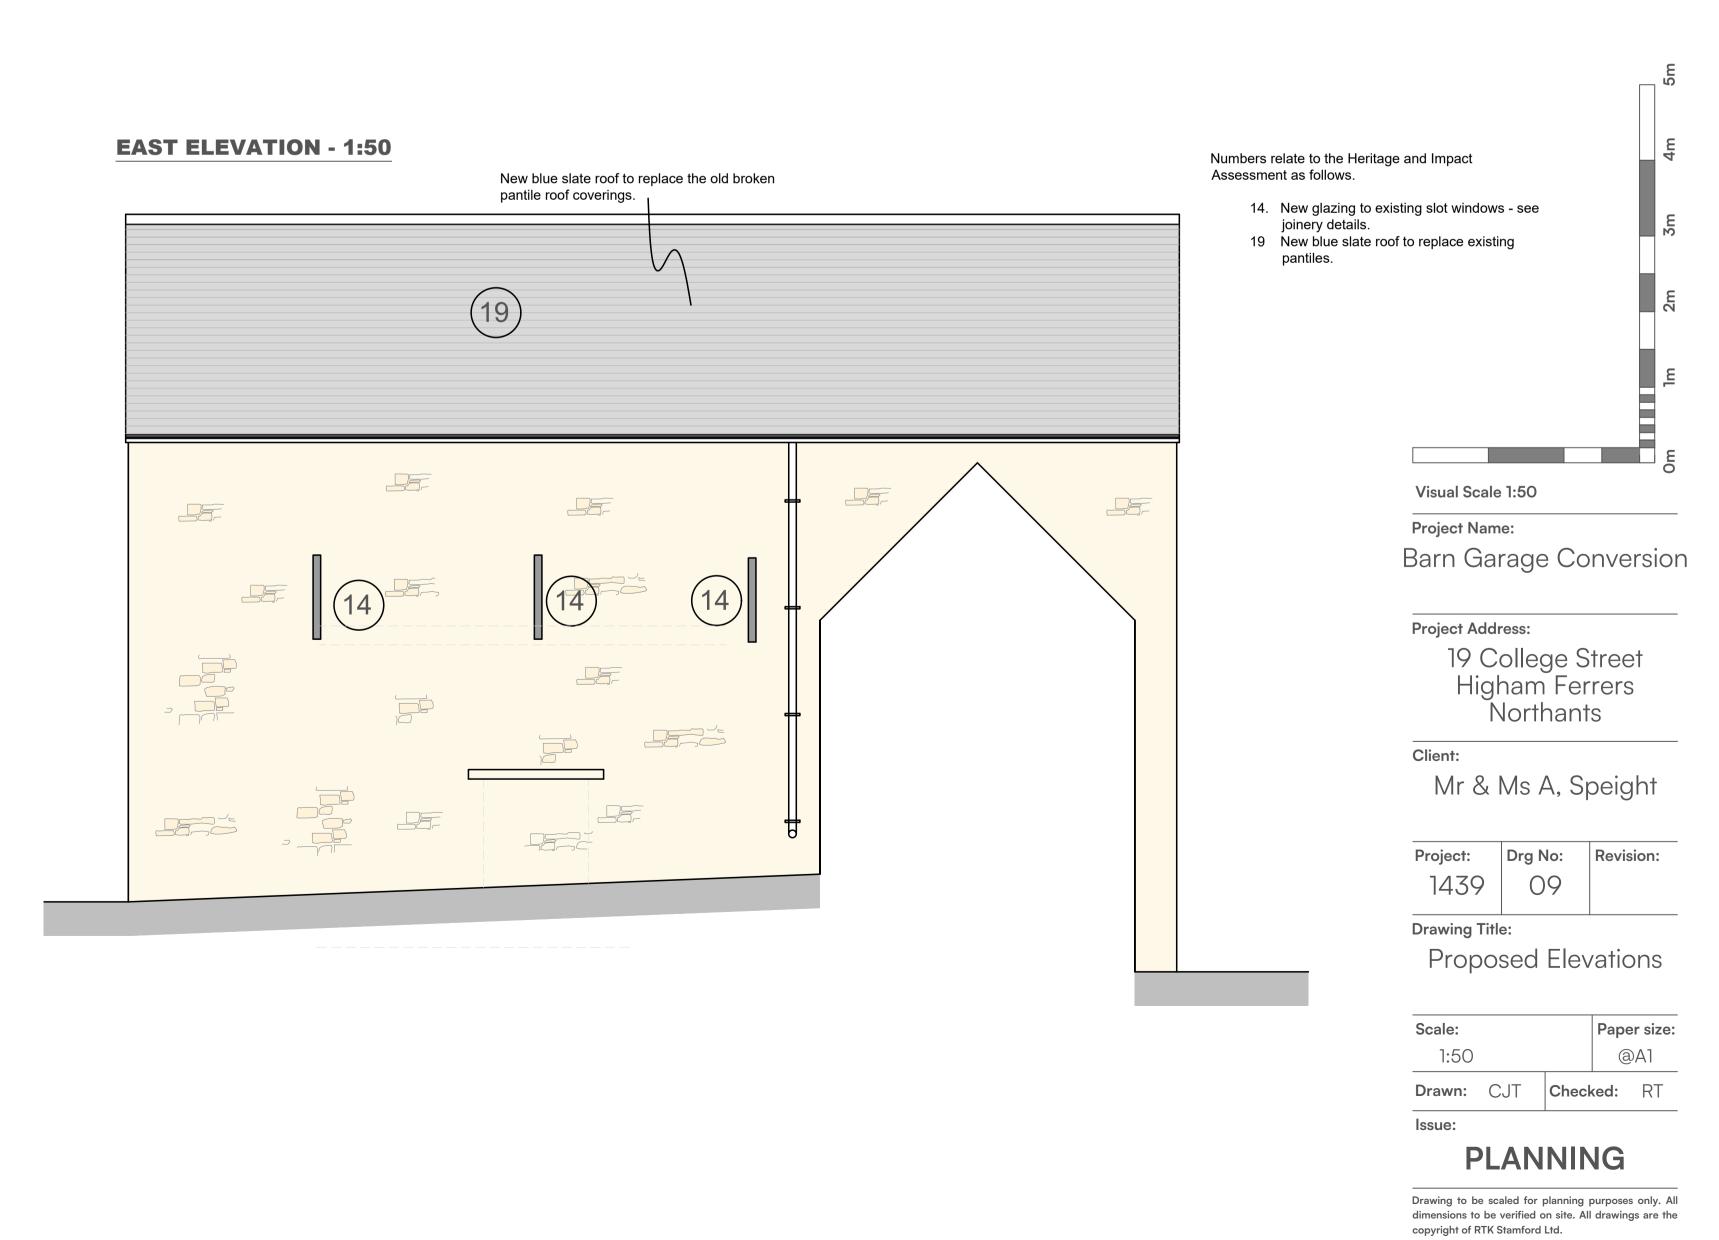

## **WEST ELEVATION - 1:50** New blue slate solar roof tiles to replace the old broken pantile roof coverings. (20) CHARTERED ARCHITECTS | CHARTERED SURVEYORS (16) PROJECT MANAGEMENT (18) Belton St ● Stamford ● PE9 2EF Phone: 01780 482483 Email: mail@rtkuk.com Website: www.rtkuk.com Chartered Practice Revision/Issue Notes: Rev: Notes: Issue Date: By: Numbers relate to the Heritage and Impact Assessment as follows: 1. New replacement doors to existing opening with glazing over. 12 Raise lintel for new flush fitting doors. 14. New glazing to existing slot window - see 16 Indicative position of new conservation 18. New blue slate roof coverings with part 20 Indicative position of the new flue from the log burner.