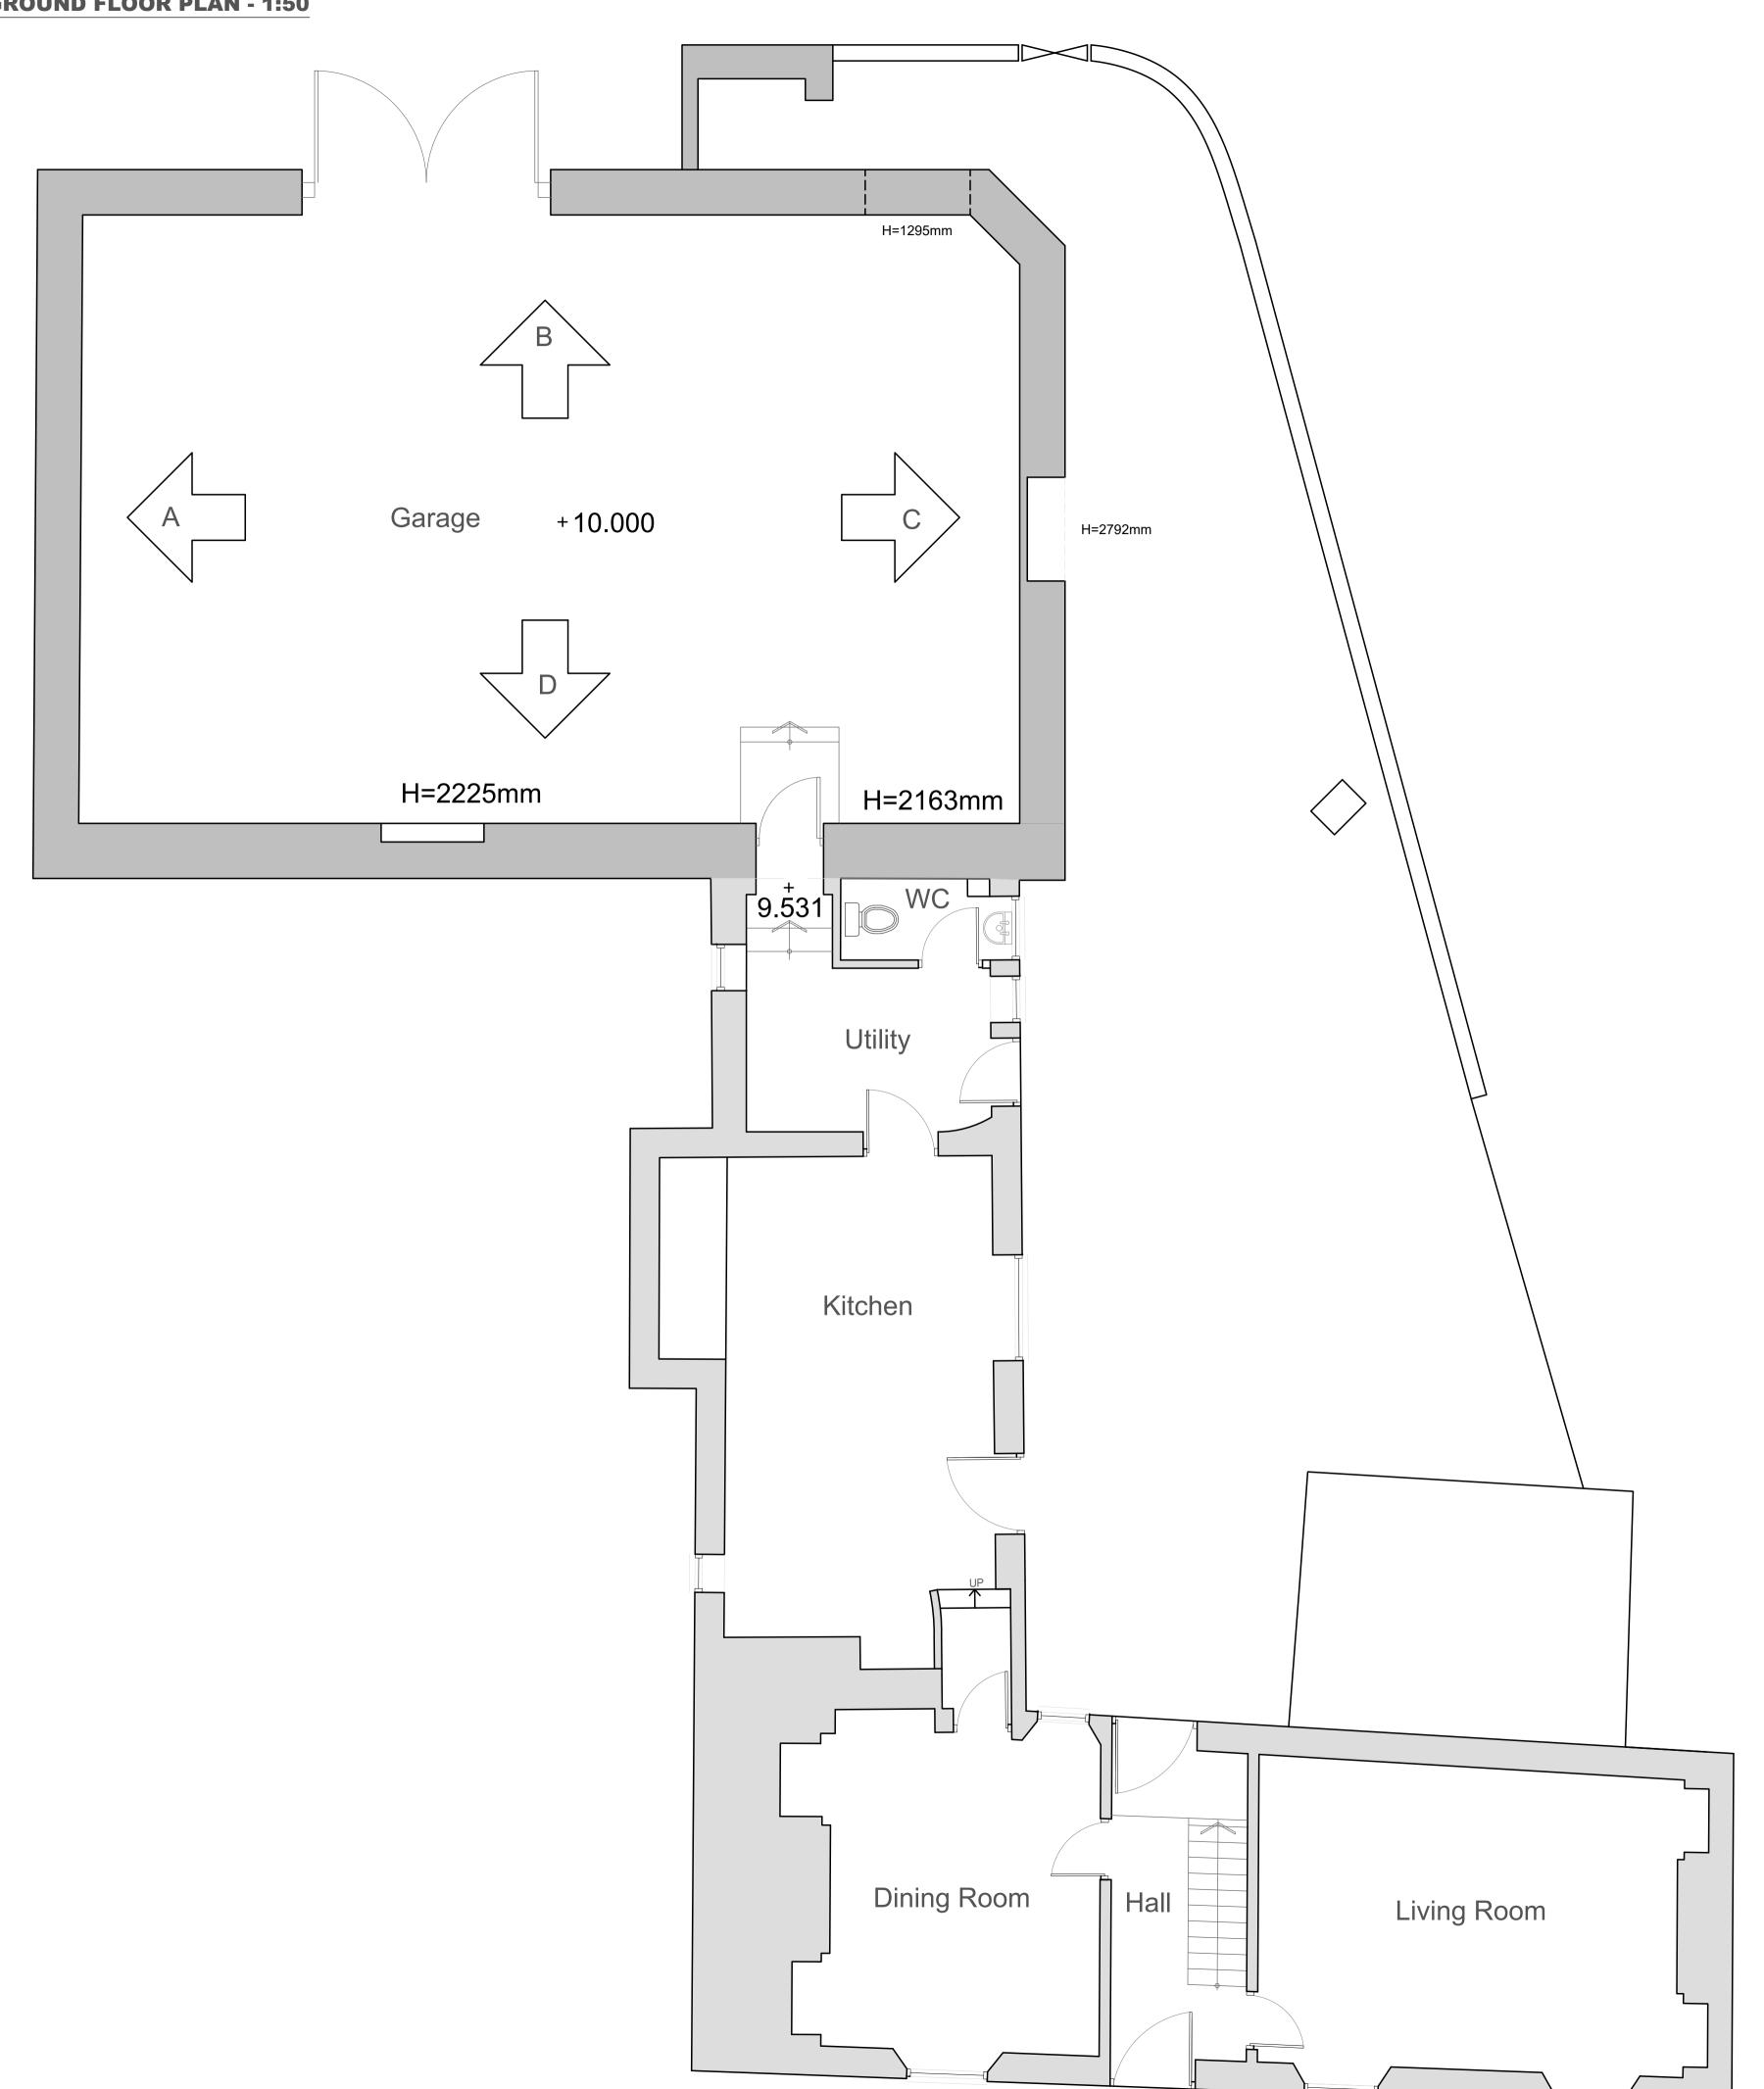

## **GROUND FLOOR PLAN - 1:50**

CHARTERED ARCHITECTS | CHARTERED SURVEYORS PROJECT MANAGEMENT

Belton St ● Stamford ● PE9 2EF

**Phone:** 01780 482483 Email: mail@rtkuk.com Website: www.rtkuk.com

RICS

Revision/Issue Notes:

| Project: | Drg No: | Revision: |
|----------|---------|-----------|
| 1439     | 01      |           |
|          |         |           |

Drawing Title:

Existing Ground Floor Plan

Scale: Paper size: 1:50 @A1

## **PLANNING**

Drawing to be scaled for planning purposes only. All dimensions to be verified on site. All drawings are the copyright of RTK Stamford Ltd.