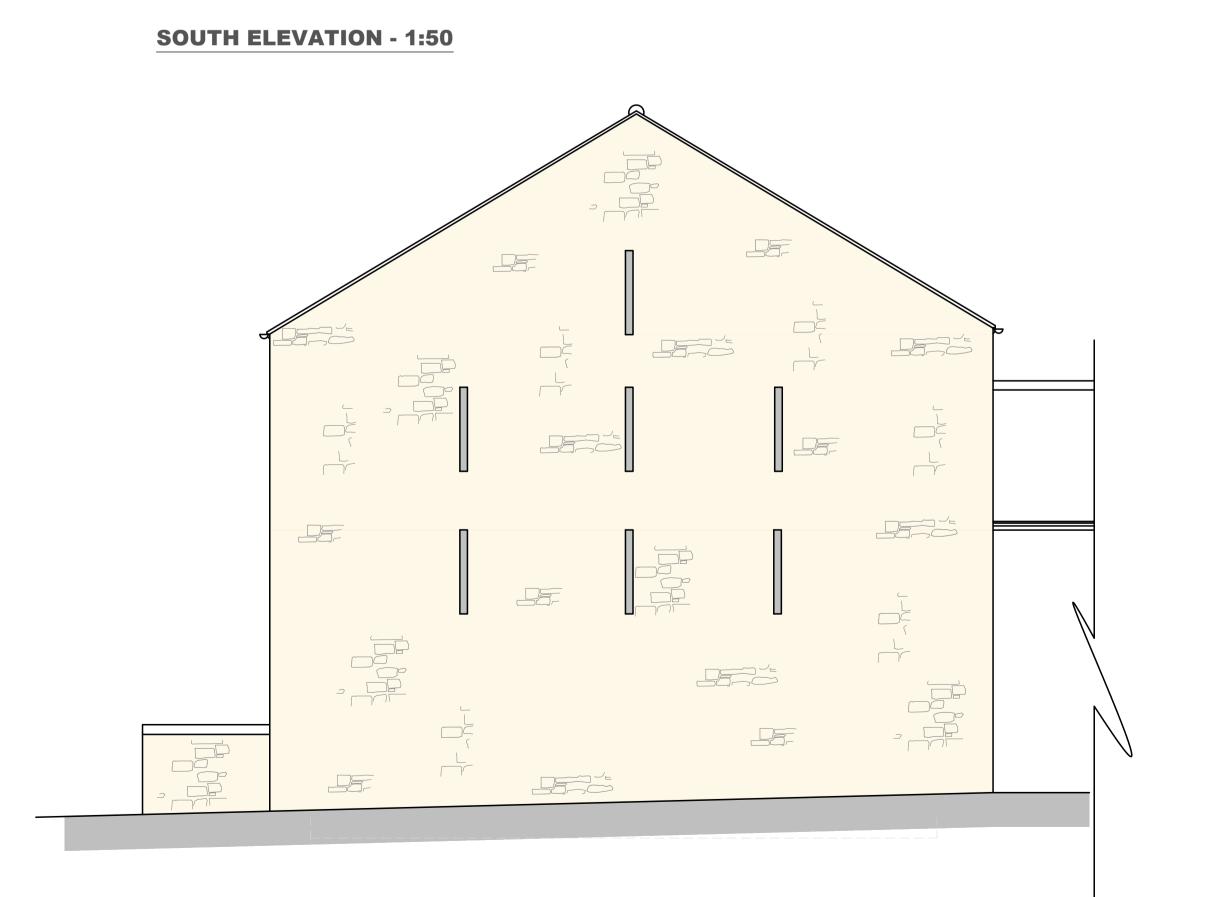

## **EAST ELEVATION - 1:50** Existing deteriorated pantiles to be removed.

**Title** 

Scale 1:50

VISUAL SCALE 1:50

CHARTERED ARCHITECTS | CHARTERED SURVEYORS PROJECT MANAGEMENT Belton St • Stamford • PE9 2EF