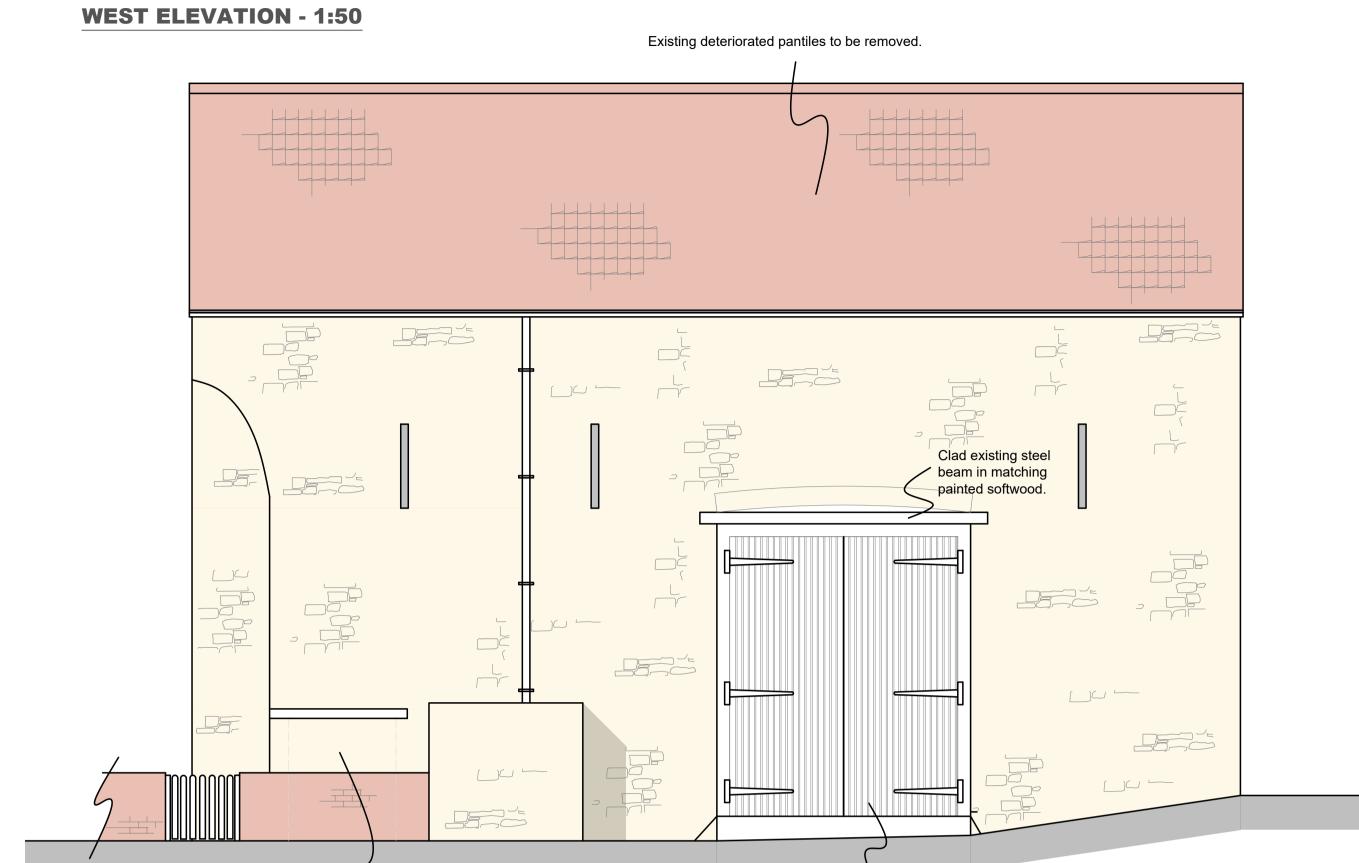

## **EAST ELEVATION - 1:50** Existing deteriorated pantiles to be removed.

**Title** 

Scale 1:50

VISUAL SCALE 1:50

CHARTERED ARCHITECTS | CHARTERED SURVEYORS PROJECT MANAGEMENT Belton St • Stamford • PE9 2EF