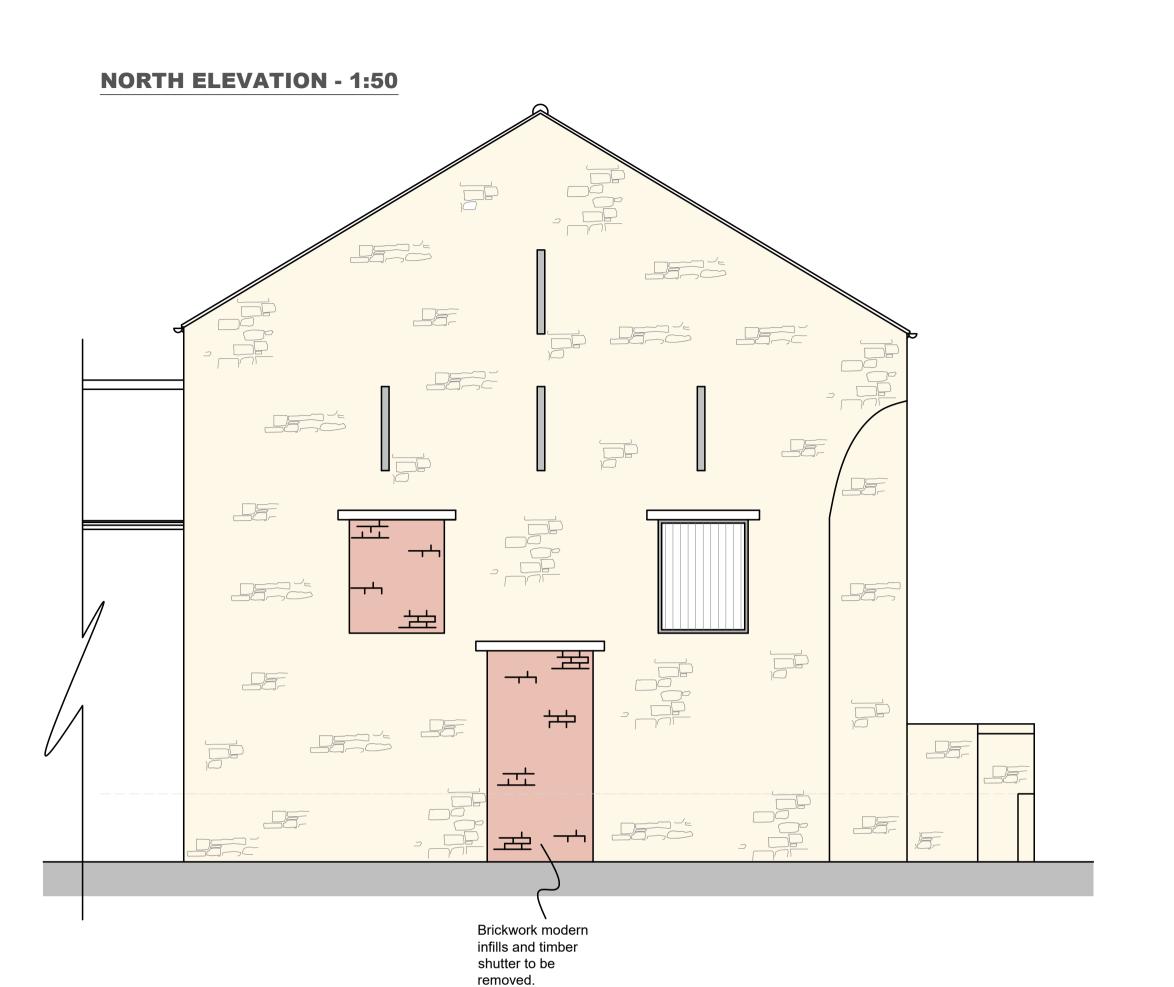

## **EAST ELEVATION - 1:50** Existing deteriorated pantiles to be removed.

**Title** 

Scale 1:50

VISUAL SCALE 1:50

CHARTERED ARCHITECTS | CHARTERED SURVEYORS PROJECT MANAGEMENT Belton St • Stamford • PE9 2EF