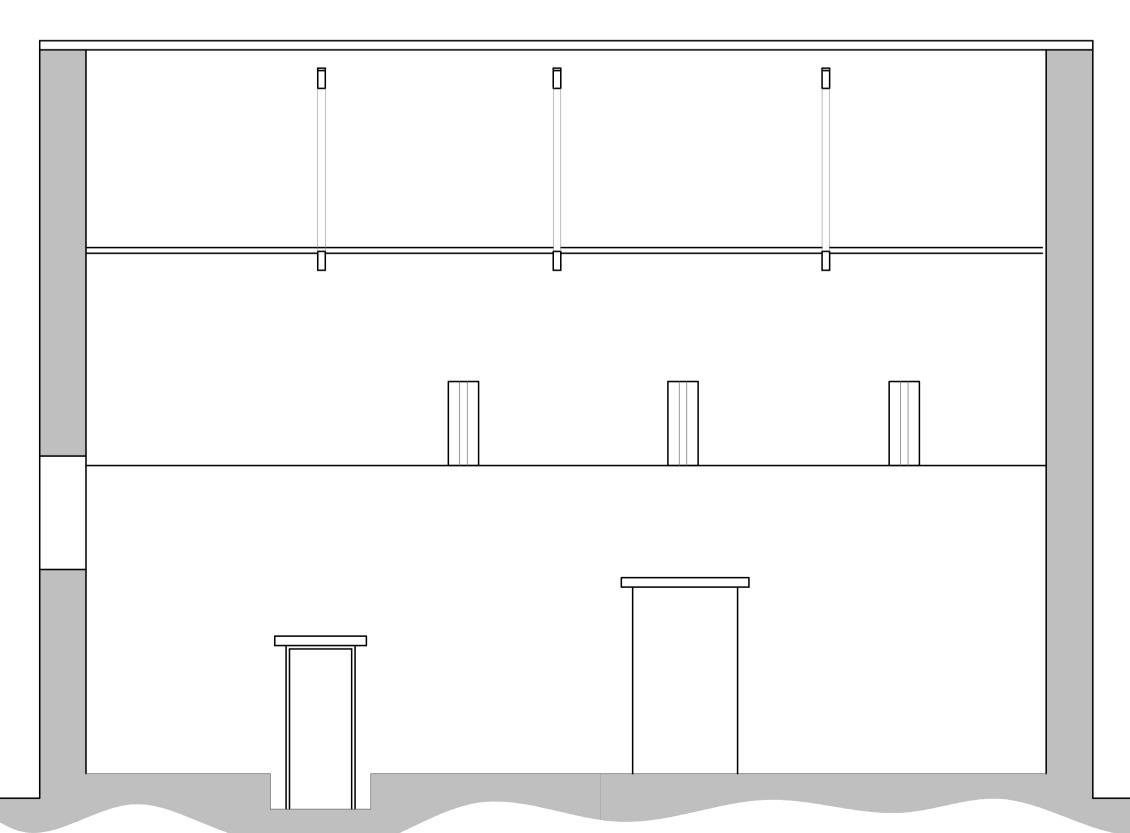

**INTERNAL ELEVATION A - 1:50** 

**INTERNAL ELEVATION B - 1:50** 





## **INTERNAL ELEVATION C - 1:50**









Belton St ● Stamford ● PE9 2EF

CHARTERED ARCHITECTS | CHARTERED SURVEYORS PROJECT MANAGEMENT

**Phone:** 01780 482483 Email: mail@rtkuk.com

Website: www.rtkuk.com

RICS

Revision/Issue Notes:

Issue Date: By:



Visual Scale 1:50

Project Name:

Barn Garage Conversion

Project Address:

19 College Street Higham Ferrers Northants

Client:

Mr & Ms A, Speight

| Project: | Drg No: | Revision: |
|----------|---------|-----------|
| 1439     | 03      |           |

Drawing Title:

Existing Sections

| Scale: |     |          | Pape | r si |
|--------|-----|----------|------|------|
| 1:50   |     |          | @A1  |      |
| Drawn: | CJT | Checked: |      | R    |
|        |     |          |      |      |

**PLANNING** 

Drawing to be scaled for planning purposes only. All dimensions to