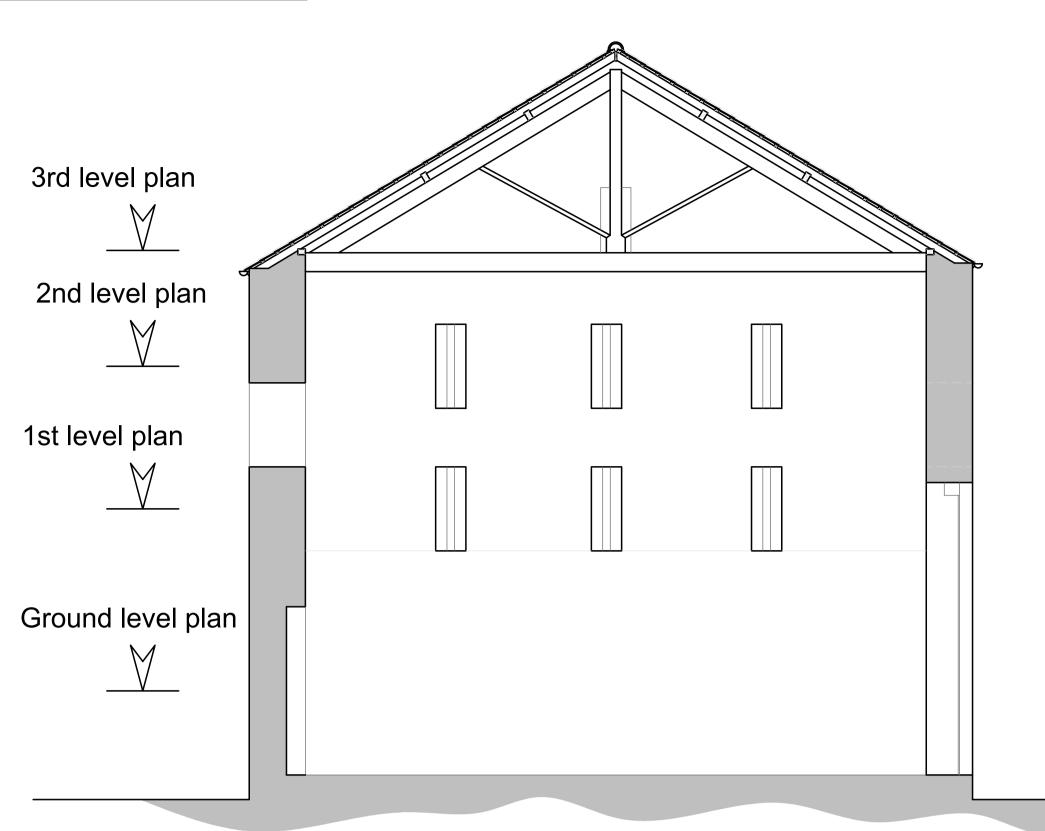

**INTERNAL ELEVATION A - 1:50** 

**INTERNAL ELEVATION B - 1:50** 





## **INTERNAL ELEVATION C - 1:50**









Belton St ● Stamford ● PE9 2EF

CHARTERED ARCHITECTS | CHARTERED SURVEYORS PROJECT MANAGEMENT

**Phone:** 01780 482483 Email: mail@rtkuk.com

Website: www.rtkuk.com

RICS

Revision/Issue Notes:

Issue Date: By:



Visual Scale 1:50

Project Name:

Barn Garage Conversion

Project Address:

19 College Street Higham Ferrers Northants

Client:

Mr & Ms A, Speight

| Project: | Drg No: | Revision: |
|----------|---------|-----------|
| 1439     | 03      |           |

Drawing Title:

Existing Sections

| Scale: |     |          | Pape | r si |
|--------|-----|----------|------|------|
| 1:50   |     |          | @A1  |      |
| Drawn: | CJT | Checked: |      | R    |
|        |     |          |      |      |

**PLANNING** 

Drawing to be scaled f