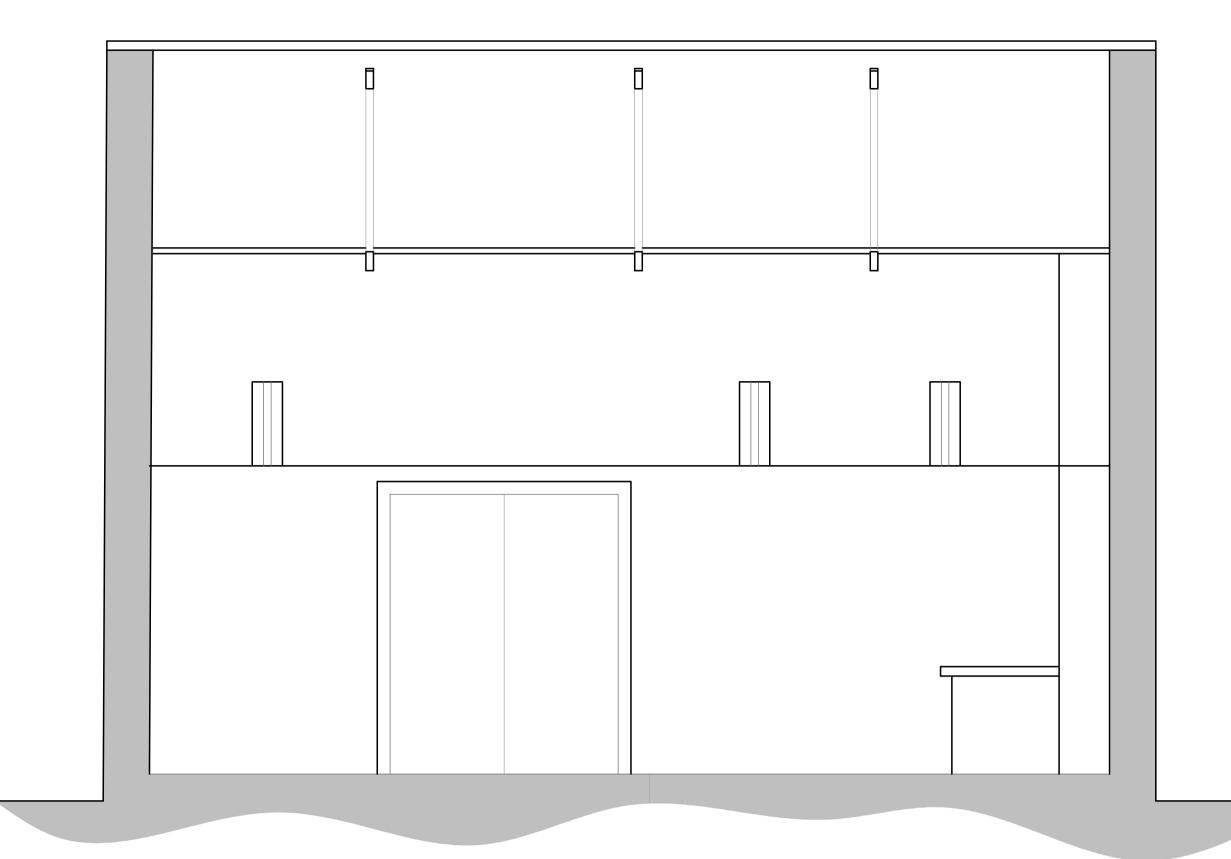

**INTERNAL ELEVATION A - 1:50** 

**INTERNAL ELEVATION B - 1:50** 





## **INTERNAL ELEVATION C - 1:50**









Belton St ● Stamford ● PE9 2EF

CHARTERED ARCHITECTS | CHARTERED SURVEYORS PROJECT MANAGEMENT

**Phone:** 01780 482483 Email: mail@rtkuk.com

Website: www.rtkuk.com

RICS

Revision/Issue Notes:

Issue Date: By:



Visual Scale 1:50

Project Name:

Barn Garage Conversion

Project Address:

19 College Street Higham Ferrers Northants

Client:

Mr & Ms A, Speight

| Project: | Drg No: | Revision: |
|----------|---------|-----------|
| 1439     | 03      |           |

Drawing Title:

Existing Sections

| Scale: |     |          | Pape | r si |
|--------|-----|----------|------|------|
| 1:50   |     |          | @A1  |      |
| Drawn: | CJT | Checked: |      | R    |
|        |     |          |      |      |

**PLANNING** 

Drawing to be scaled for