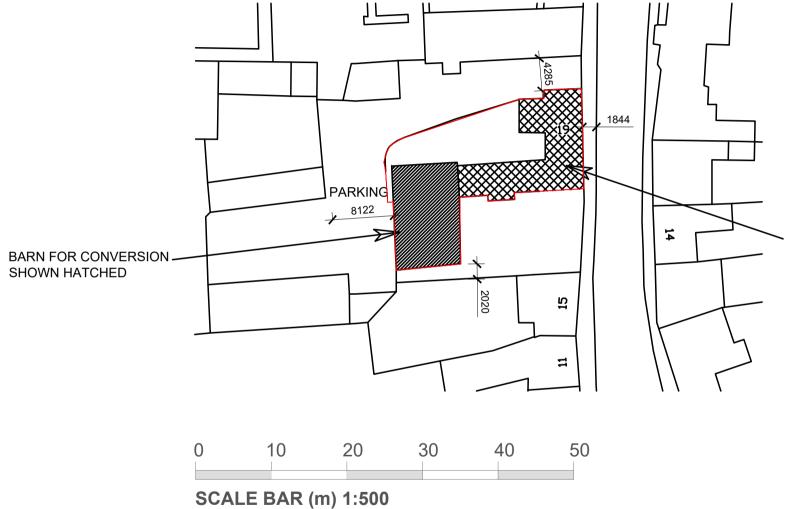

## **PROPOSED BLOCK PLAN - 1:500**

CHARTERED ARCHITECTS | CHARTERED SURVEYO

Belton St • Stamford • PE9 2EF

Phone: 01780 482483 Email: mail@rtkuk.com Website: www.rtkuk.com

RIBA W

Revision/Issue Notes:

otes: Issue Date:

EXISTING MAIN HOUSE SHOWN CROSS HATCHED

Project Name:

Barn Garge Conversion

Project Address:

19 College Street Higham Ferrers Northants

Client:

Mr & Mrs A. Speight

Project: Drg No: Revision:

Drawing Title:

Block Plan

| Scale: | Paper siz |       |          |  |
|--------|-----------|-------|----------|--|
| 1:500  |           |       | @A4      |  |
| Drawn: | CJT       | Check | Checked: |  |